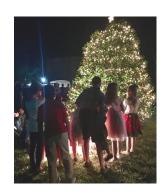

In the photo are volunteers: the Sons and Daughters of San Juan del Rio & Brother Knights

On Sunday December 5th after the 5pm Mass, the presentation of the Light up for Christ. Brother knights Lou Bilello and Brain Voorhees led the ceremony along with Father Dilip. Joyce Svoboda facilitated the singing of Christmas Carols.

Thank you to the Ladies Auxiliary for serving hot chocolate and cookies and many thanks to all the volunteers who participated.