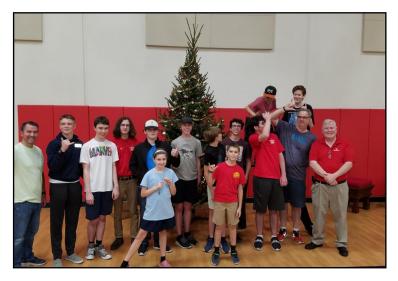

With the help of Sons and Daughters of San Juan del Rio, Ladies Auxiliary, Brother Knights and the team leaders Lou Bilello and Brian Voorhees, Breakfast with Santa was an immense success.

There were fifty-eight families that attended in total two hundred people. Many thanks to Kevin Mason who played Santa Claus. The Christmas tree was raffled off and the winner was the Rueda Family.

In the photo are volunteers: the Sons and Daughters of San Juan del Rio & Brother Knights

On Sunday December 5th after the 5pm Mass, the presentation of the Light up for Christ. Brother knights Lou Bilello and Brain Voorhees led the ceremony along with Father Dilip. Joyce Svoboda facilitated the singing of Christmas Carols.