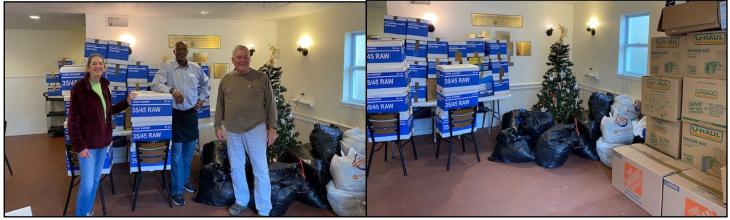

# St Mark's Rountable Food & Clothing Drive

By Sr Knight Mike Aiken

On December 12, St. Mark's Catholic Mission Roundtable sponsored it's first clothing and food drive. The drive was coordinated by Knights Scott Reneau and Jim O'Brien. We partnered with Patriot Oaks Academy, whose facilities we use for Mass, to collect 2585 pounds of food, 1280 pounds of clothing, 380 toys and 80 pounds of household and miscellaneous items. Collected items were donated to Catholic Charities and St. Francis House.

Volunteers along with Knight Dave LaPlante on the right, helping out stacking colletions of food, clothing, toys and miscellaneous items that were donated to Catholic Charities and St. Francis House.

Continued from page one