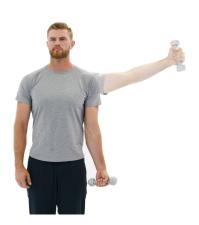

#### **FREE WEIGHT - ABDUCTION**

Start by holding a free weight with your elbow straight and by your side with the palm of your hand pointed forward.

Next, lift your arm up to the side, then lower back down and repeat.

Video # XVZ9AEUK7

Repeat 10 Times
Complete 2 Sets

Perform 3 Times a Week