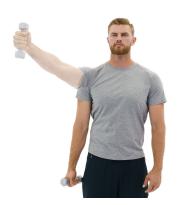

#### **FREE WEIGHT SCAPTION**

Slowly raise up your arm away from your side in a forward/lateral direction. Your elbows should be straight and movement to occur in the plane of the scapula or 45 degrees to the side.

Video # XVVLKMKT3

Repeat 10 Times
Complete 2 Sets

**Perform** 3 Times a Week