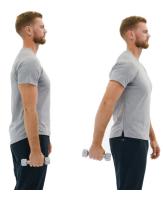

### **FREE WEIGHT - EXTENSION**

While holding a weight by your side, draw your arm back as shown.

Your elbow should be straight the entire time.

Video # XVAKAHJQE

Repeat 10 Times
Complete 2 Sets

Perform 3 Times a Week