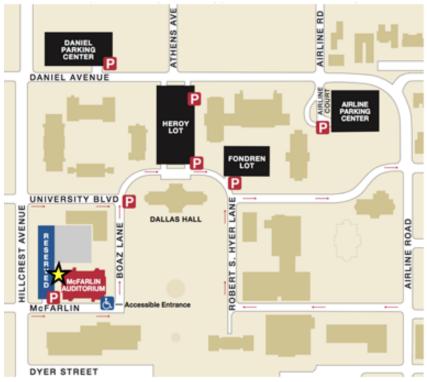

## SHOW DETAILS

WHEN: Saturday, December 10, 2022 ATTIRE: Wear a warm-up with correct color tights (see pages 2-3) with appropriate dance shoes in a dance bag. Your dancer should be able to recognize their warm-up. LABEL EVERYTHING! WHERE: SMU, McFarlin Auditorium, 6405 Boaz Lane Dallas, TX 75205 FNTFR: All dancers and parent volunteers are to enter through the backstage door, marked with a Yellow Star on our map. PARKING: Daniel Parking Center, Heroy Lot, Fondren Lot, McFarlin Lot ARRIVAL: 11:00 am Show – Arrive at 10:15 (Theatre doors open at 10:15) 1:00 pm Show – Arrive 12:15 (Theatre doors open at 12:15)