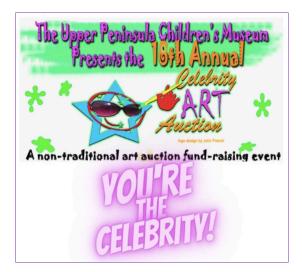

## **Annual Celebrity Art Auction**

First Thursday in December. Enjoy the community's most unexpected artists at this hilarious live auction. FREE admission, beer, wine, and snacks!

NEW, an online version for kids and families called You're the Celebrity