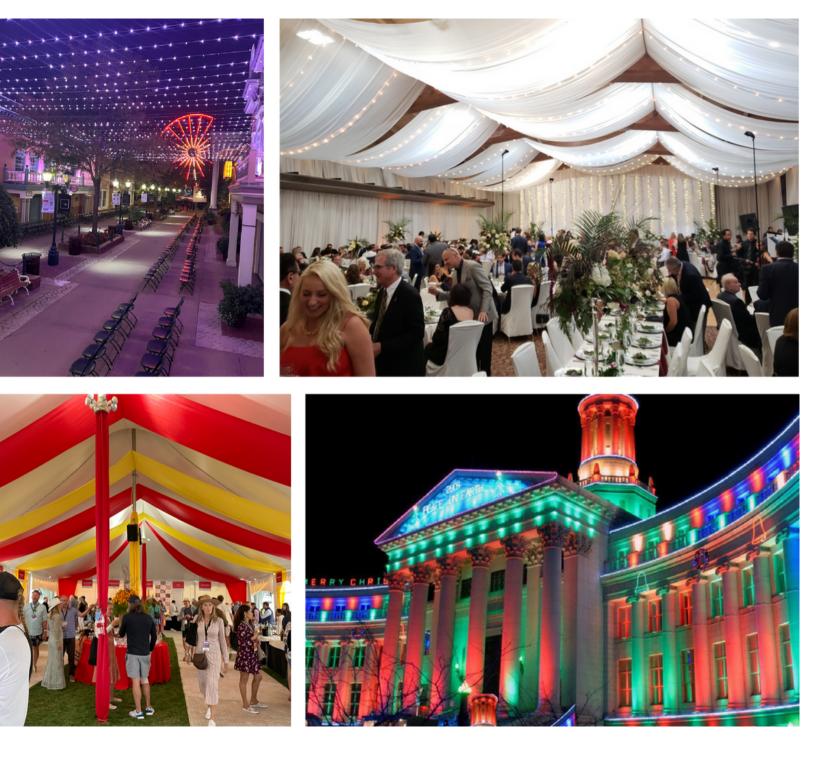

## Lighting/Fabric

-Indoor/outdoor lighting -Permanent and not permanent

- Accent
- Uplight
- Bistro
- Twinkle
- Projections
- Stage

#### -Fabric

- Pipe and drape
- Ceiling treatment
- Backdrops