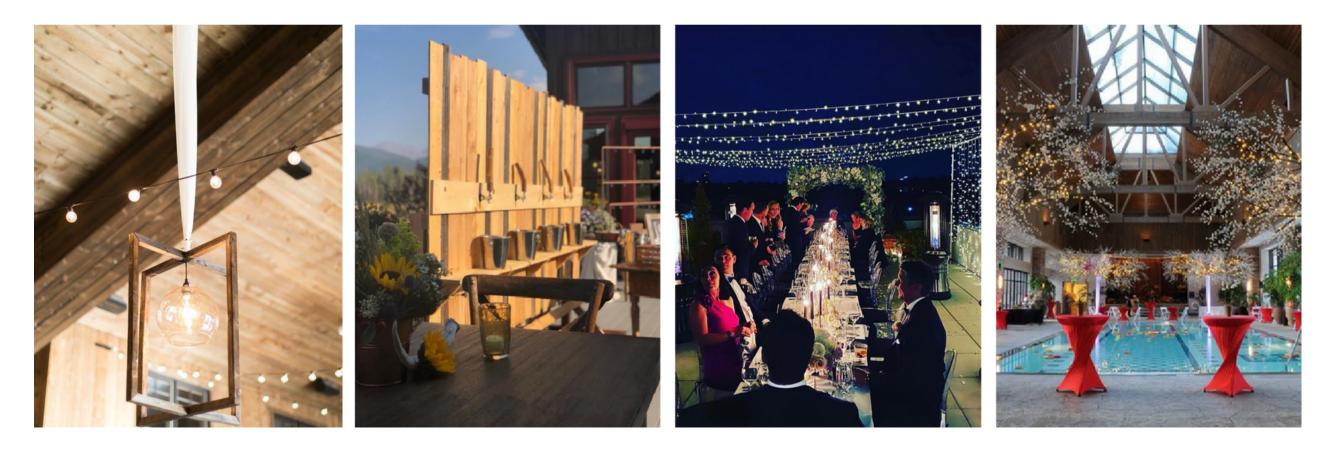

## Lighting/Fabric

-Indoor/outdoor lighting -Permanent and not permanent

- Accent
- Uplight
- Bistro
- Twinkle
- Projections
- Stage

#### -Fabric

- Pipe and drape
- Ceiling treatment
- Backdrops

#### -Furniture

- Tables/Benches
- Bars
- Light Fixtures
- And more!