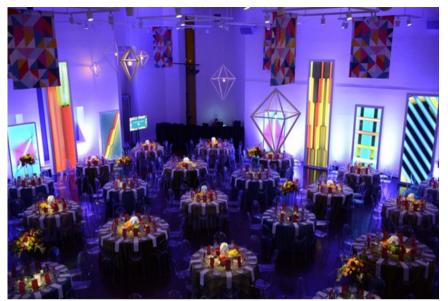

## Lighting/Fabric

-Indoor/outdoor lighting -Permanent and not permanent

- Accent
- Uplight
- Bistro
- Twinkle
- Projections
- Stage

#### -Fabric

- Pipe and drape
- Ceiling treatment
- Backdrops