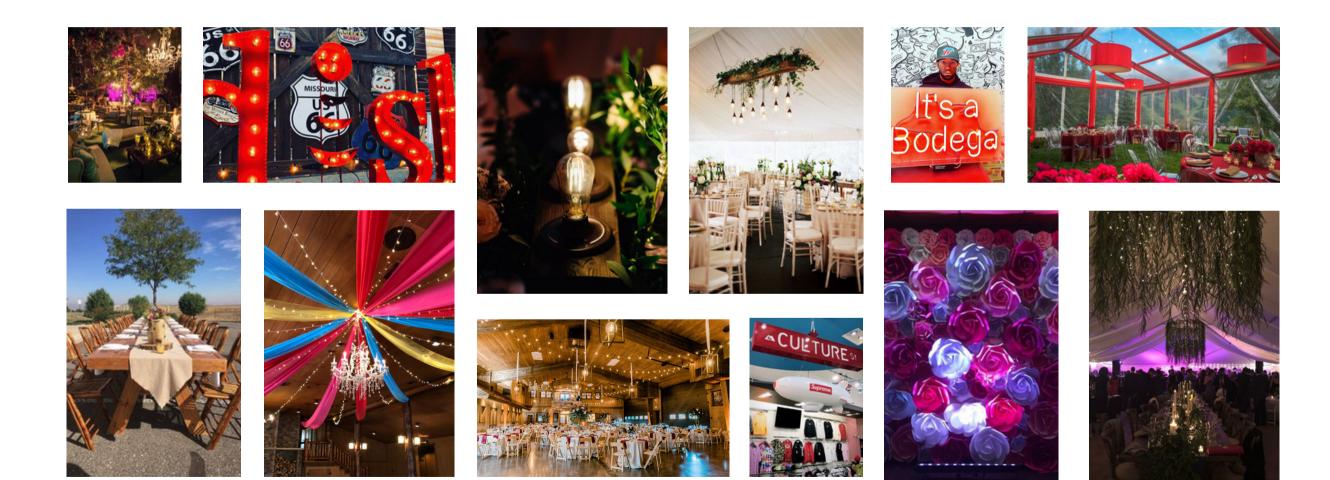

## Lighting/Fabric

-Indoor/outdoor lighting -Permanent and not permanent

- Accent
- Uplight
- Bistro
- Twinkle
- Projections
- Stage

## Signage

#### -Neon/LED

- Glass
- FlexBox Sign (LED ONLY)

#### -Marquee letters

- 3ft
- 4ft
- 6ft

#### -Furniture

- Tables/Benches
- Bars
- Light Fixtures
- And more!