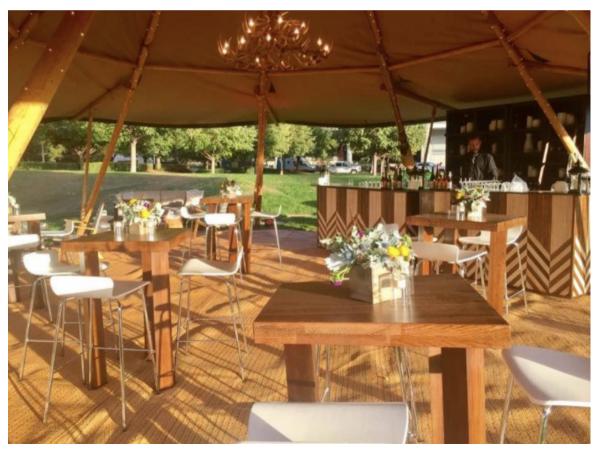

## Lighting/Fabric

-Indoor/outdoor lighting -Permanent and not permanent

- Accent
- Uplight
- Bistro
- Twinkle
- Projections
- Stage

#### -Fabric

- Pipe and drape
- Ceiling treatment
- Backdrops