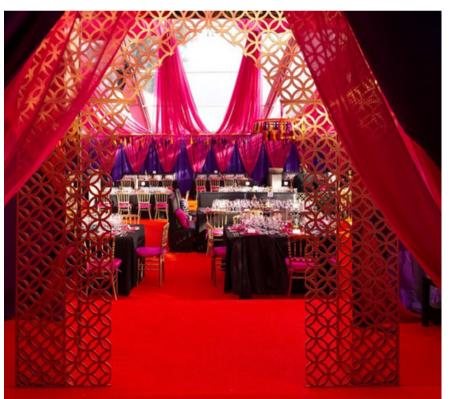

## Lighting/Fabric

-Indoor/outdoor lighting -Permanent and not permanent

- Accent
- Uplight
- Bistro
- Twinkle
- Projections
- Stage

#### -Fabric

- Pipe and drape
- Ceiling treatment
- Backdrops