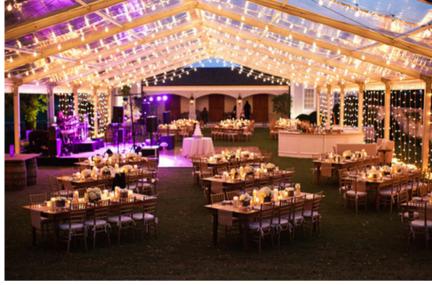

## Lighting/Fabric

-Indoor/outdoor lighting -Permanent and not permanent

- Accent
- Uplight
- Bistro
- Twinkle
- Projections
- Stage

#### -Fabric

- Pipe and drape
- Ceiling treatment
- Backdrops