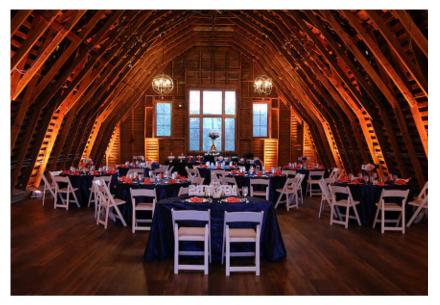

## Lighting/Fabric

-Indoor/outdoor lighting -Permanent and not permanent

- Accent
- Uplight
- Bistro
- Twinkle
- Projections
- Stage

#### -Fabric

- Pipe and drape
- Ceiling treatment
- Backdrops