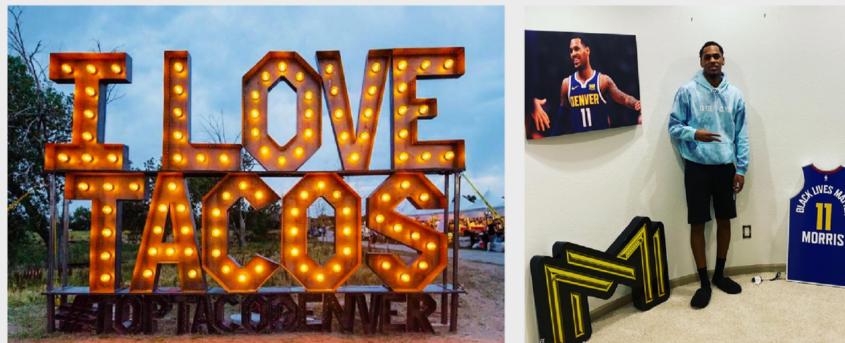

#### -Marquee letters

- 3ft
- 4ft
- 6ft

#### -Furniture

- Tables/Benches
- Bars
- Light Fixtures
- And more!