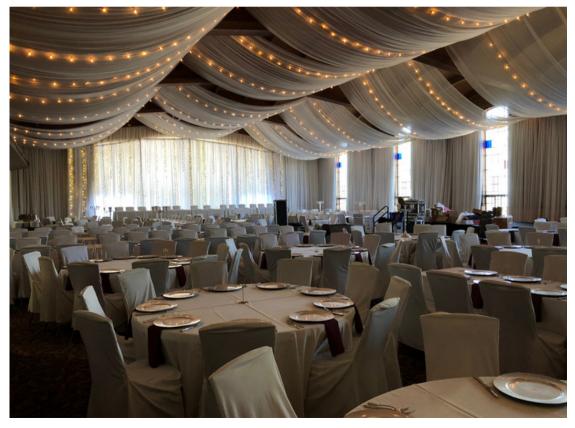

## Lighting/Fabric

-Indoor/outdoor lighting -Permanent and not permanent

- Accent
- Uplight
- Bistro
- Twinkle
- Projections
- Stage

#### -Fabric

- Pipe and drape
- Ceiling treatment
- Backdrops