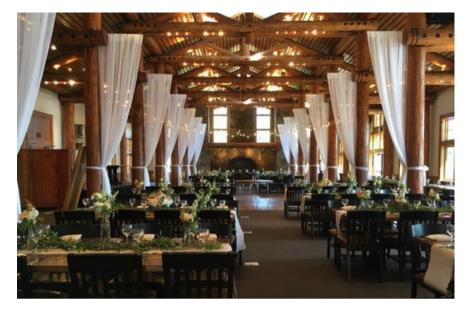

## Lighting/Fabric

-Indoor/outdoor lighting -Permanent and not permanent

- Accent
- Uplight
- Bistro
- Twinkle
- Projections
- Stage

#### -Fabric

- Pipe and drape
- Ceiling treatment
- Backdrops