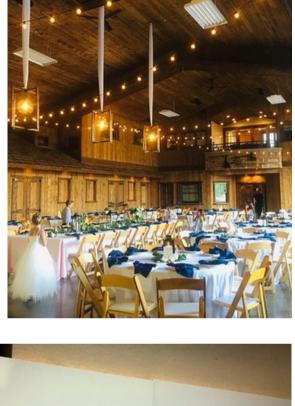

## Lighting/Fabric

-Indoor/outdoor lighting -Permanent and not permanent

- Accent
- Uplight
- Bistro
- Twinkle
- Projections
- Stage

#### -Fabric

- Pipe and drape
- Ceiling treatment
- Backdrops