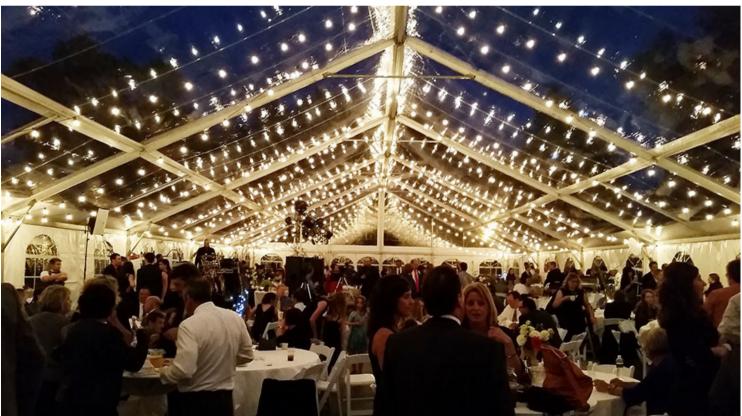

## Lighting/Fabric

-Indoor/outdoor lighting -Permanent and not permanent

- Accent
- Uplight
- Bistro
- Twinkle
- Projections
- Stage

#### -Fabric

- Pipe and drape
- Ceiling treatment
- Backdrops