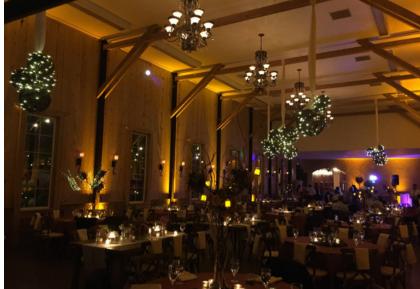

## Lighting/Fabric

-Indoor/outdoor lighting -Permanent and not permanent

- Accent
- Uplight
- Bistro
- Twinkle
- Projections
- Stage

#### -Fabric

- Pipe and drape
- Ceiling treatment
- Backdrops