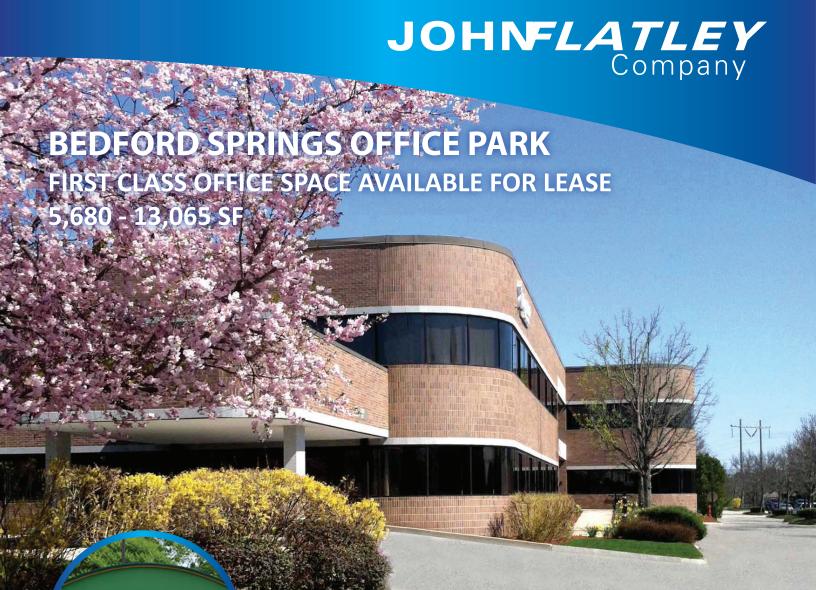

10 Corporate Drive, Bedford is a two-story office building, set in a premier location at the intersection of Routes 101 and 104, and only a short distance from I-293 and the Manchester-Boston Airport. In addition to its unmatched accessibility and visibility, tenant firms can also enjoy amenities on campus including residential apartments, restaurant, bank coffee, and a hospital/medical office.

10 Corporate Drive, Bedford, NH

campus including residential apartments, restaurant, bank, coffee, and a hospital/medical office. This first-class property is owned, managed and operated in-house by the John Flatley Company.

#### **TYPE OF CENTER:**

First Class Office Building

### **GROSS LEASABLE AREA:**

61,274 SF