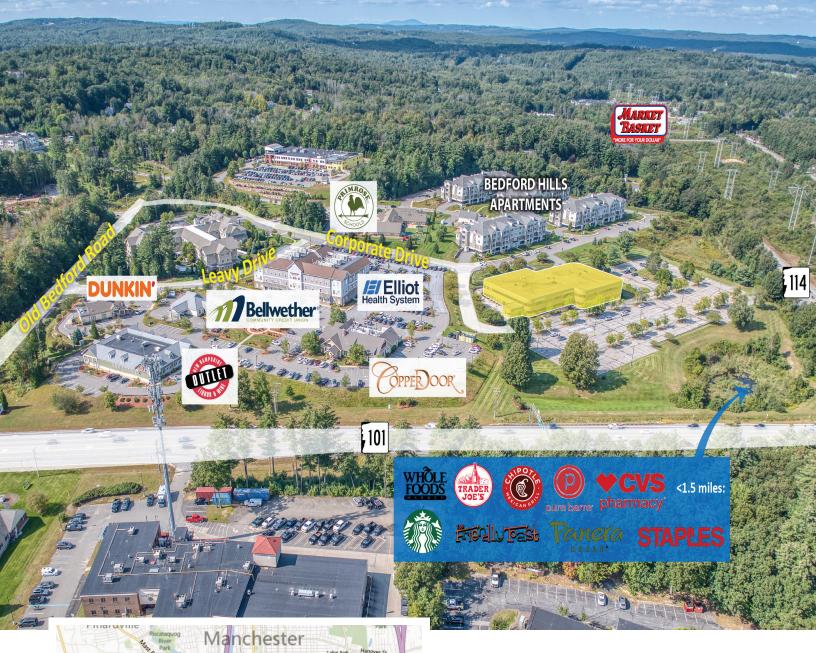

10 Corporate Drive, Bedford is a two-story office building, set in a premier location at the intersection of Routes 101 and 104, and only a short distance from I-293 and the Manchester-Boston Airport. In addition to its unmatched accessibility and visibility, tenant firms can also enjoy amenities on campus including residential apartments, restaurant, bank coffee, and a hospital/medical office.

10 Corporate Drive, Bedford, NH

campus including residential apartments, restaurant, bank, coffee, and a hospital/medical office. This first-class property is owned, managed and operated in-house by the John Flatley Company.

## **Amenities:**

- Natural setting with plush landscaping
- Abutting new retail development including:
  - Copper Door
  - Bellwether Credit Union
  - Dunkin' Donuts
- Adjacent to newly renovated and Four Diamond Rated Bedford Village Inn including 2 new dining options:
  - Corks Wine Bar
  - Tavern
- Direct access to major highways
- Close proximity to Downtown Manchester
- 5 miles from Manchester-Boston Regional Airport
- Ample free parking with a ratio of 4.0/1,000 SF
- On-site maintenance staff
- Daily Janitorial/Cleaning