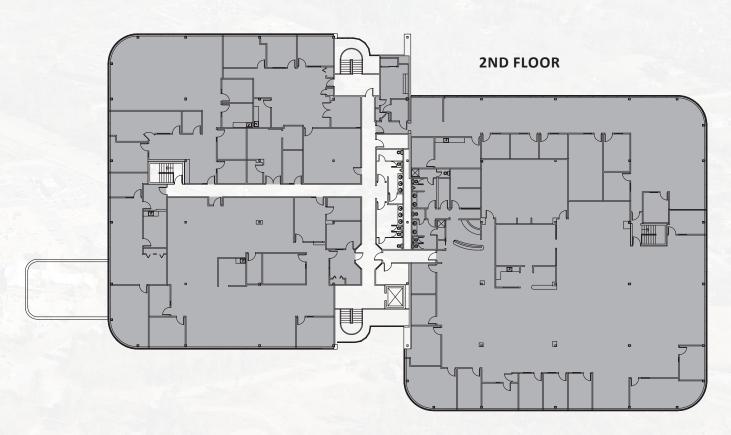

l Airport
- Ample free parking with a ratio of 4.0/1,000 SF
- On-site maintenance staff
- Daily Janitorial/Cleaning

## **Specifications:**

#### **TYPE OF CENTER:**

First Class Office Building

### **GROSS LEASABLE AREA:**

61,274 SF

#### **PARKING:**

Ample On-Site Parking

#### **FIRE PROTECTION:**

**Fully Sprinklered** 

#### HVAC:

Natural Gas

#### FIBER:

Comcast

#### **SEWER/WATER:**

Septic/Town of Bedford

#### **POWER:**

Public Service of New Hampshire

## **Green Initiatives:**

- T-8 Efficient Lighting
- Energy Management System
- Single Stream Recycling Program
- Recycling of used Bulbs, Ballasts and Batteries

## **Availabilities:**

#### 1st Floor:

Suite 1100 7,622 SF Suite 1101 7,385 SF\* Suite 1102 5,680 SF\*

\*Contiguous up to 13,065 SF





# **Floor Plans:**









# JOHNFLATLEY Company

For more information, or to schedule a tour, please contact:

Tom Maregni
Direct 781.917.5306
Office 781.380.7731
thomas.maregni@johnflatleyco.com