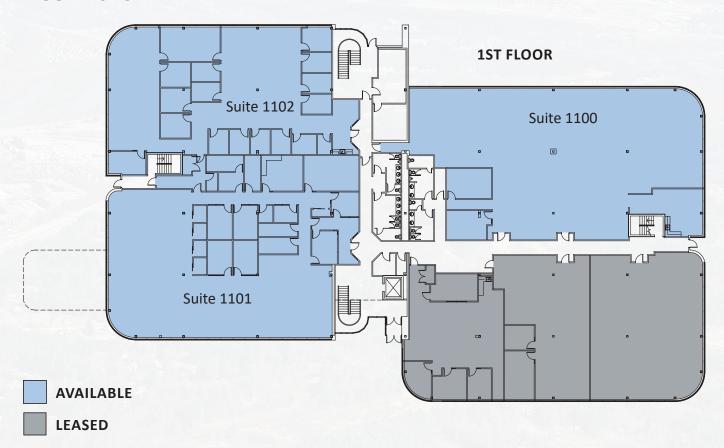

## **Availabilities:**

#### 1st Floor:

Suite 1100 7,622 SF Suite 1101 7,385 SF\* Suite 1102 5,680 SF\*

\*Contiguous up to 13,065 SF

# **Floor Plans:**