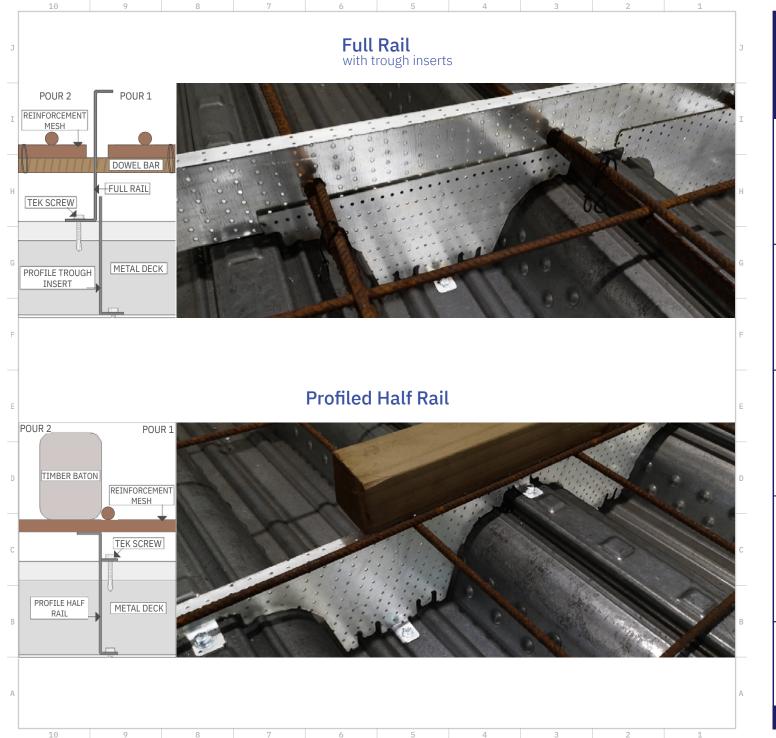

# **Steel Stop End**

#### Made to measure

𝖾 Manufactured to customer dimensions.

- ♂ Trough inserts for all metal decks.
- 𝞯 2.4m rail lengths.

## 

𝞯 Delivered to site ready to install.

- ${\mathscr S}$  Fixed in place with tek screws.
- 𝔗 All fixings supplied with order.

#### 양 Off-site manufacture

𝞯 Manufactured in a factory environment.

𝒞 Made from 1mm galvanised perforated steel sheet. 𝔅

Second advice provided for drawings, take-offs, etc.

## No breaking out

 Perforations in the steel allow grout to penetrate, providing a profiled key for following pour to bond to.
Saves PM and labour time on site.

 ${}^{{}_{ extsf{S}}}$  No breaking out, no scabbling.