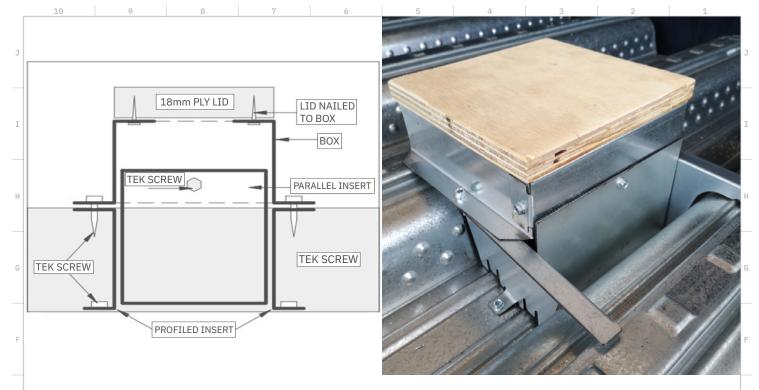

## **DeckBox MD** Ply

Profiled inserts are tek screwed in alignment with the setting out marks for the opening. The fabricated box is tek screwed to the returns on the inserts. Finally, blanking plates are fitted to the open sides. The box can be manufactured to any dimension and provides a quick and effective solution for creating holes in the finished floor, helping to avoid the cost and administration of post pour core drilling.

Manufacture: DeckBox MD frames are galvanised mild steel of European Standard EN10142:2000, coated with zinc by hot-dip processes (Galvatite Z), including iron-zinc alloy (Galvatite ZF). The hot-dip coatings may contain up to 0.002% lead or up to 0.12% antimony. Lids and any support inserts vvare 18mm structural plywood. Datasheets for steel and ply are available on request and from the website.