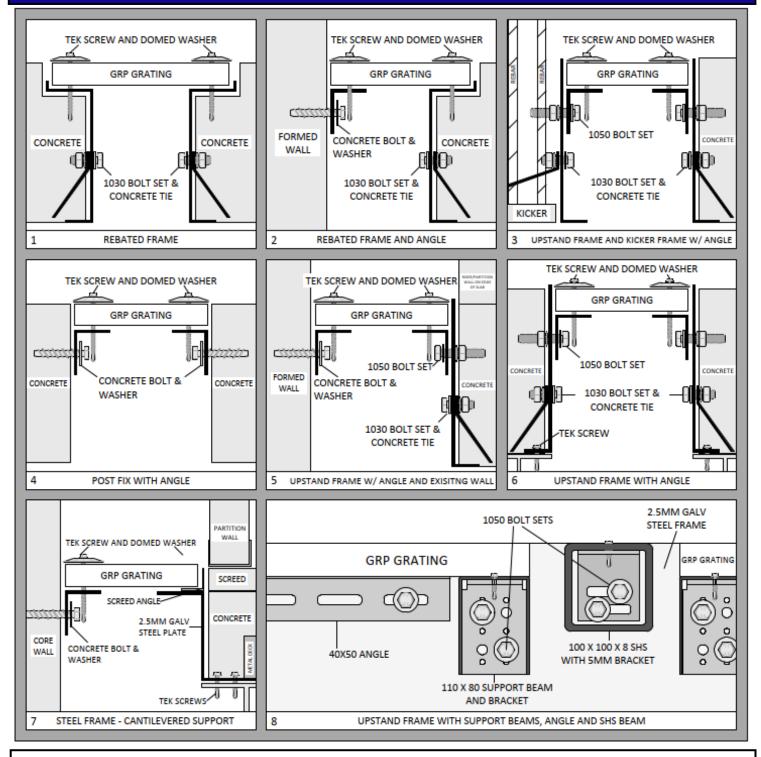

| SAFER WITH NO BREAKING OUT                                                                                                                                                                                                   |
| <ul> <li>✓ Manufactured and assembled in a factory environment</li> <li>✓ Maximum GRP yield using computer cutting programs</li> <li>✓ Designs to suit kickers and core walls</li> </ul>                           | <ul> <li>✓ No open areas in the slab</li> <li>✓ No working at height</li> <li>✓ No temporary works required</li> <li>✓ No breaking out</li> <li>✓ Saves PM and labour time on site</li> </ul>                                |

### MAKE THE FIRST FIX COUNT



Call : 01782 757142

sales@firstfixformwork.co.uk

## **RAPID RISER VARIATIONS**



#### **Technical Information**

**Manufacture :** Rapid Riser frames are galvanised mild steel of European Standard EN10142:2000, coated with zinc by hot-dip processes (Galvatite Z), including iron-zinc alloy (Galvatite ZF). The hot-dip coatings may contain up to 0.002% lead or up to 0.12% antimony.

Fibreglass grating is made from fibrous glass, polyester resin, catalyst (peroxyester), styrene, aluminium oxide, pigments. Ingredients are chemically cured and bonded together.

**Personal Protection :** Suitable protective clothing covering all exposed body parts should be worn. Equipment, such as safety spectacles, and cutresistant gloves, should be worn when handling the GRP and metal frames. Wear 3M-respirator mask No 4251 when cutting or grinding GRP. People who have a condition that c