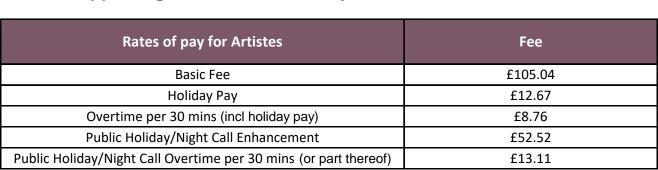

# PACT Equity Rate Card Supporting Artists - 1st January 2024 - 31st December 2024



Hours of work: 10-hour day incl. 1 hour for lunch

# Non-Performance call (up to 4 hours)

| Non-Performance Call        | Fee    |  |
|-----------------------------|--------|--|
| Costume Fitting             | £52.52 |  |
| Costume Fitting Holiday Pay | £5.64  |  |

Non-performance calls that exceed 4 hours are payable at the full Basic Daily Rate.

### **Supplementary Fees**

| Category | Description                                                                                             | Fee    |
|----------|---------------------------------------------------------------------------------------------------------|--------|
| SP1      | Creative Contribution                                                                                   | £31.82 |
| SP2      | Performance Skills i