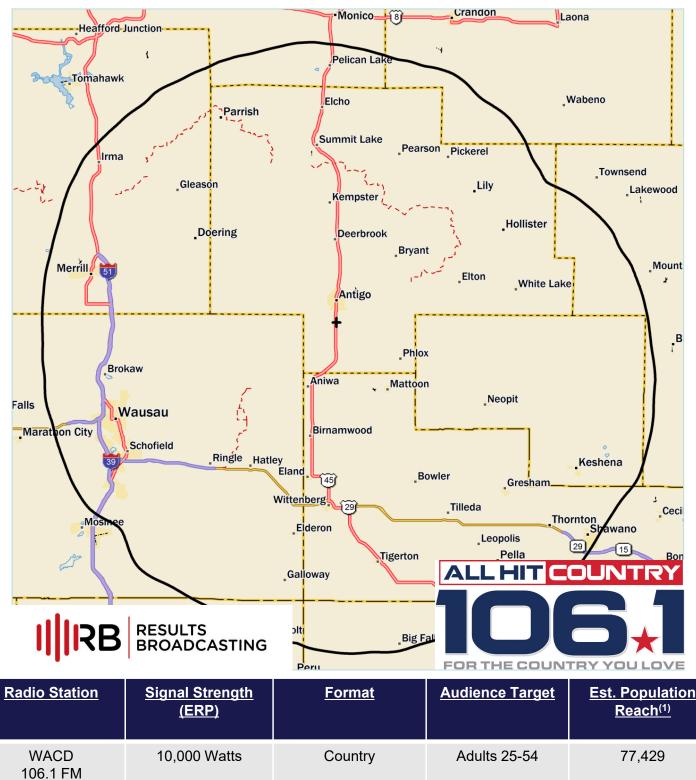

<sup>(1)</sup>Population Reach Estimates based on summation of US Census 2011 Estimates for counties that are within the coverage area.