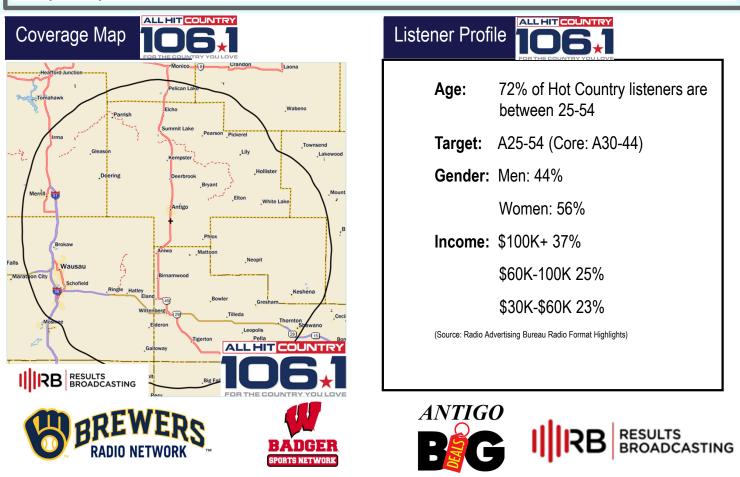

## Format: Country Target Demographic: Adults 25-54 allhitcountryradio.com

All of today's top country hits and stars in one place. *All Hit Country 106.1 'For The Country You love'.* Tap the spending power of the *All Hit Country 106.1* listeners!