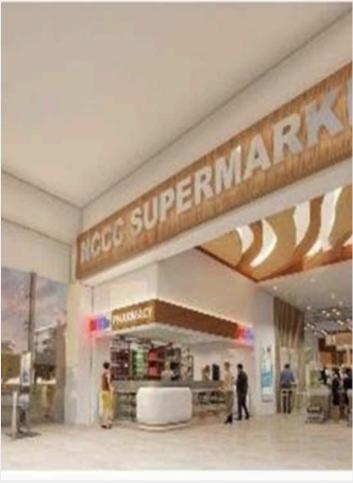

#### NCCC-MAA SUPERMARKET

Location: MAA Road, Mintal Davao Client: LTS Repair Specialist Dates: May 2024- November 2024 Scope: Fit-Out of Supermarket 6,663 SQM Area Contract Value: P 531,554,000.00

#### NCCC MAA DEPARTMENT STORE

Location: MAA Road, Mintal Davao Client: LTS Dept Store Inc Dates: May 2024- March 2025 Scope: Fit-Out of Department Store

10,104SQM Area

Contract Value: P 699,678,000.00