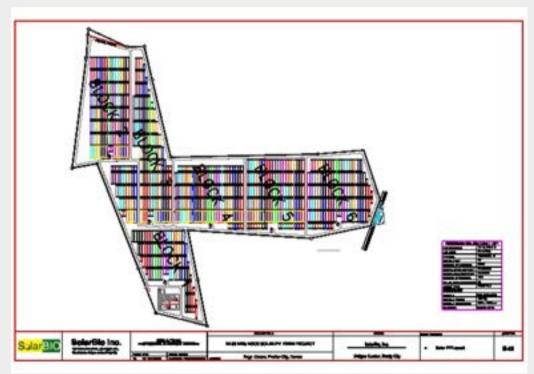

#### CACAO 25 MW SOLAR FARM

Location: Brgy Cacao Panabo Davao City

Client: Solar Bio

Status: Design on-going

Scope: Construction of Solar Farm for powering

of NCCC Mall

FILHIGH BUILDERS TRADING & GENERAL SERVICES CORPORATION