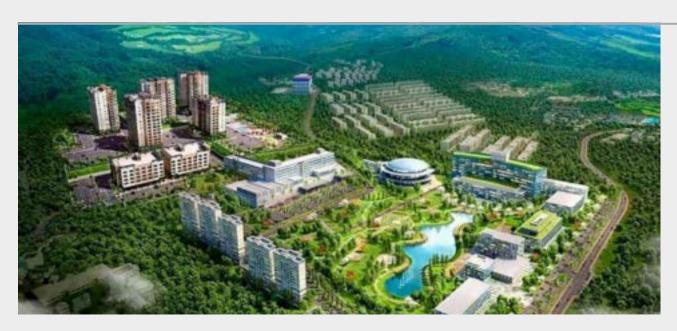

#### Phase 1:

February 2021 Land Development: P110,000,000.00 Type A,B, C High-End Villas: P550,000,000.00 Commercial Center: P150,000,000.00 Access Road: P 35,000,000.00

#### Phase 2:

February 2024- December 2025 High-End Townhouse : P438,255,180.00

#### HIGH-END DUPLEX POOL VILLAS

Location: Motherland Pampang, Angeles Dates: April 2022- March 2024 High-End Pool Villas: P 375,000,000.00