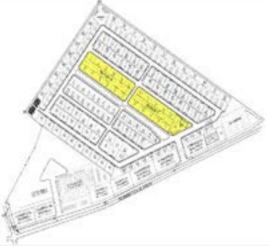

#### LAND DEVELOPMENT PROJECTS

#### Phase 1:

February 2021 Land Development: P110,000,000.00 Type A,B, C High-End Villas: P550,000,000.00 Commercial Center: P150,000,000.00 Access Road: P 35,000,000.00

#### Phase 2:

February 2024- December 2025 High-End Townhouse : P438,255,180.00

#### HIGH-END DUPLEX POOL VILLAS

Location: Motherland Pampang, Angeles Dates: April 2022- March 2024 High-End Pool Villas: P 375,000,000.00