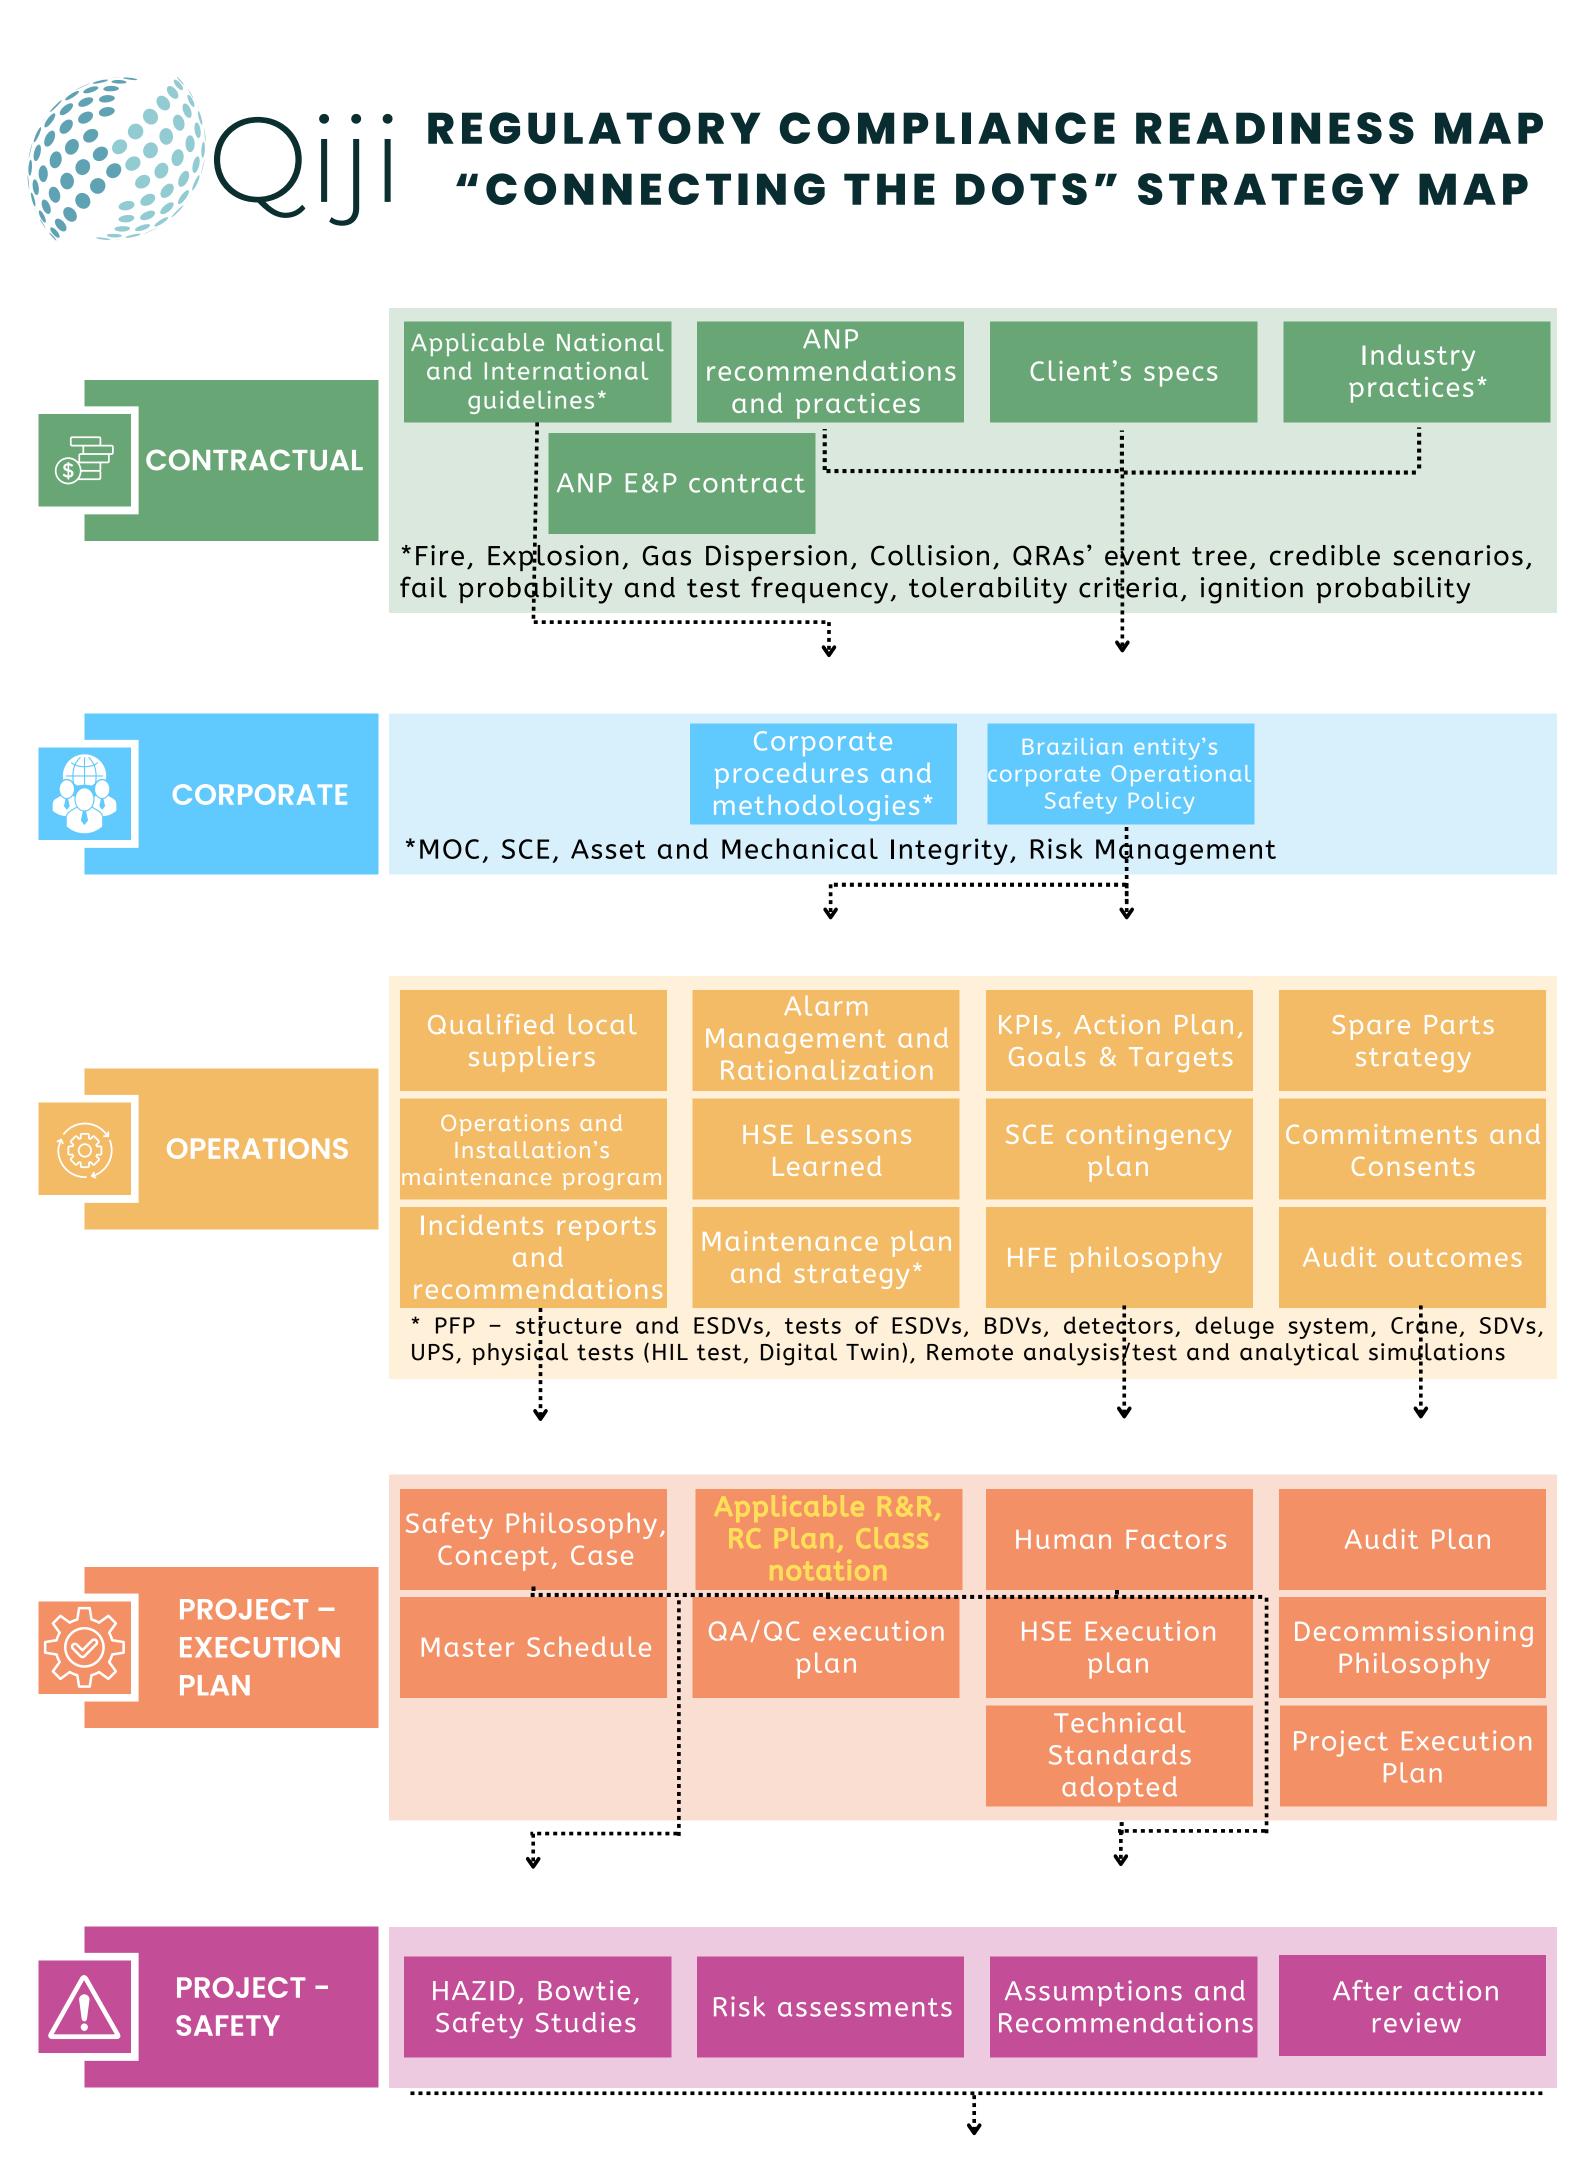

|                          | Design Standard                   | Performance<br>Standard | Specs        | Philosophies                                                    |  |
|--------------------------|-----------------------------------|-------------------------|--------------|-----------------------------------------------------------------|--|
| PROJECT -<br>ENGINEERING | Design                            | MC &<br>Commissioning   | Philosophies | Commissioning Test<br>Procedure (test &<br>acceptance criteria) |  |
|                          | Implementation of recommendations |                         |              |                                                                 |  |
|                          | Ŷ                                 |                         |