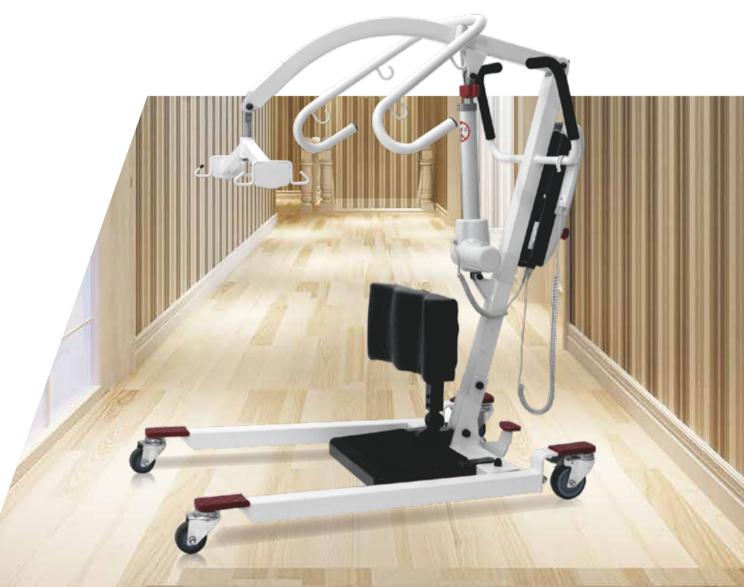

## The ideal solution for sit-to-stand hoisting

HY202 sit-to-stand hoist is intended for a user with some weight bearing capacity. The hoist is excellent to use for transfer to and from a toilet. It's low height makes it easy for users to place their feet onto the footplate and the centre of gravity is optimised to provide stability. A large lifting span allows it to be used by both children and adults.

## Easy to manoeuvre

HY202 is a compact hoist with a small footprint which facilitates turning in narrow spaces. The big wheels roll easily when moving which provide excellent manoeuvre ability for the caregiver. Altogether it contributes to smooth and more comfortable transfers for the user.