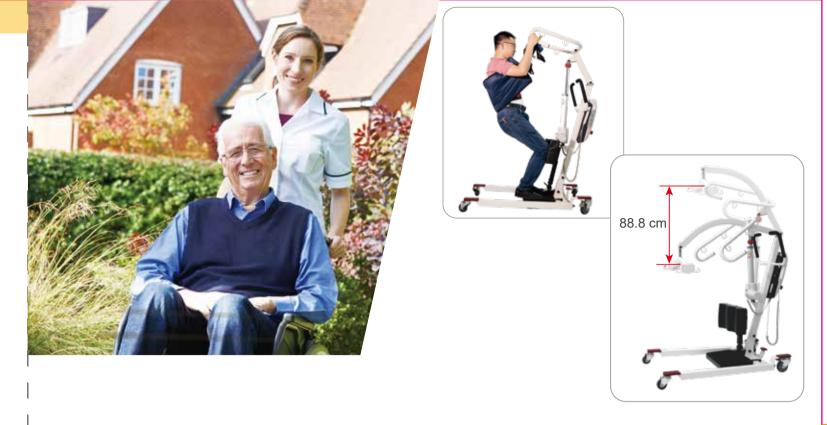

## The ideal solution for sit-to-stand hoisting

HY202 sit-to-stand hoist is intended for a user with some weight bearing capacity. The hoist is excellent to use for transfer to and from a toilet. It's low height makes it easy for users to place their feet onto the footplate and the centre of gravity is optimised to provide stability. A large lifting span allows it to be used by both children and adults.

## Easy to manoeuvre

HY202 is a compact hoist with a small footprint which facilitates turning in narrow spaces. The big wheels roll easily when moving which provide excellent manoeuvre ability for the caregiver. Altogether it contributes to smooth and more comfortable transfers for the user.