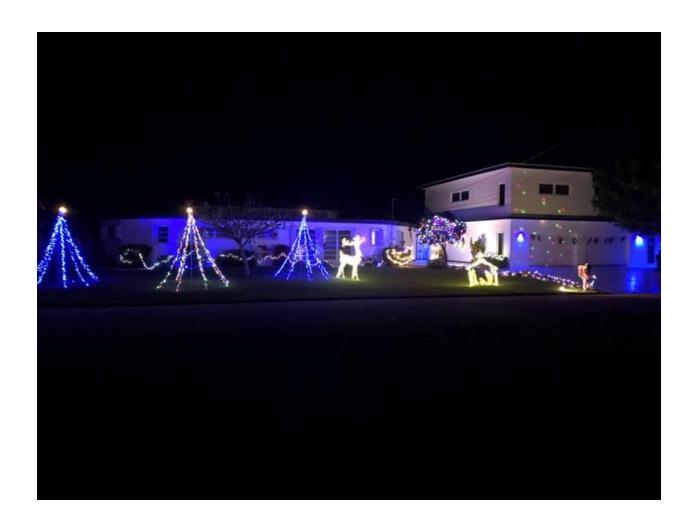

**Judges Special Award:** Bryan and Amy McDaniel upped their decorating game adding a Llama to the ever-present Deer. They present a beautiful display on Sawyer Drive. 468 Sawyer.

**Honorable Mention:** Newcomers Joey Urbaovitch and Margie Meade showed great Christmas Spirit with their display of Penguins on a Polar Bear and a Santa Snow Globe surrounded by sparkling icicle lights. Welcome to the neighborhood. 20972 Sixth Ave West.