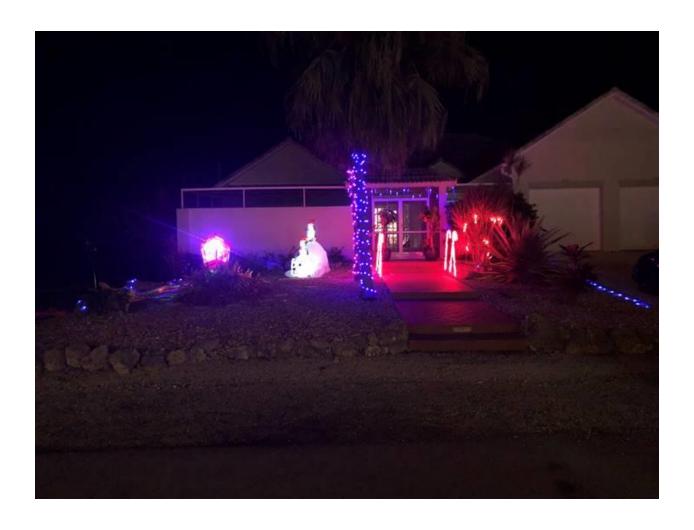

**Judges Special Award:** Bryan and Amy McDaniel upped their decorating game adding a Llama to the ever-present Deer. They present a beautiful display on Sawyer Drive. 468 Sawyer.

**Honorable Mention:** Newcomers Joey Urbaovitch and Margie Meade showed great Christmas Spirit with their display of Penguins on a Polar Bear and a Santa Snow Globe surrounded by sparkling icicle lights. Welcome to the neighborhood. 20972 Sixth Ave West.