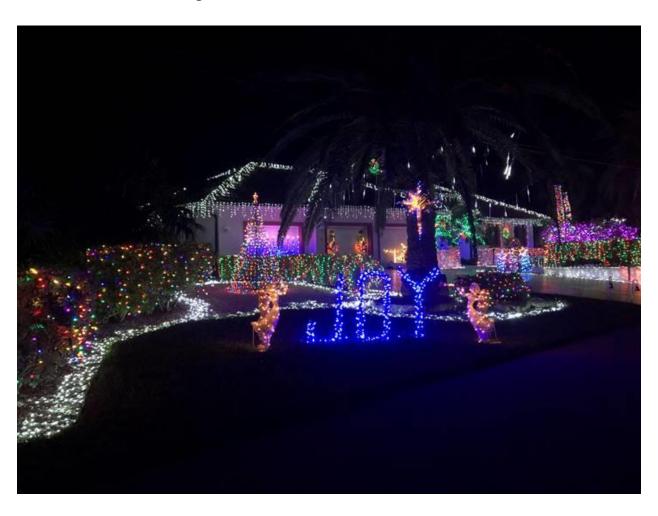

## **Cudjoe Gardens Holiday Lights Awards 2020**

**Most Spectacular:** Once again Tim Cherry and Peggy Jent dazzled the neighborhood and indeed, the entire lower Keys with the Most Spectacular Display for the fifth year in a row. 20926 9<sup>th</sup> Ave. W. A couple pictures do not do justice to this truly spectacular light display that covers the property and house with a "must see" extravaganza.