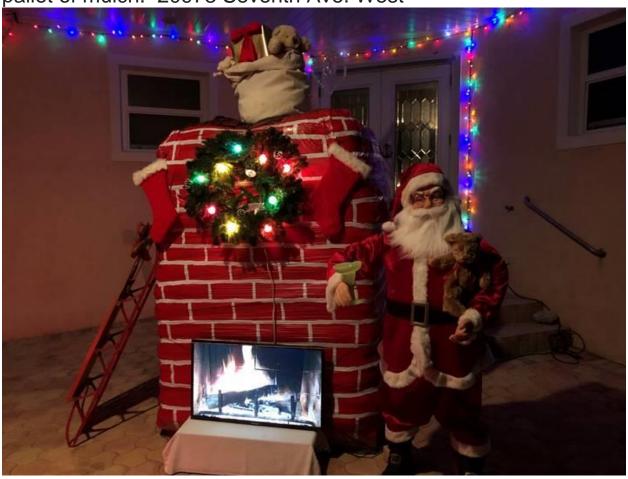

**Honorable Mention:** Not in the running for awards due to recusal, Randy and Libby McDonald's Santa Clause by the Chimney with operating video fireplace showed ingenuity with a

pallet of mulch. 20973 Seventh Ave. West