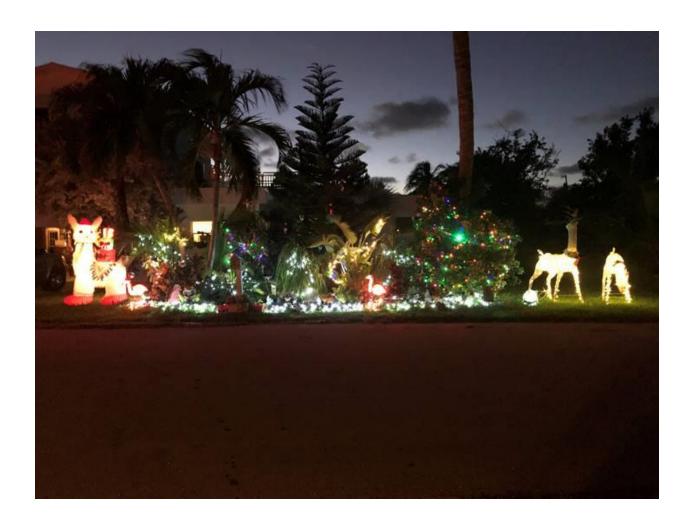

**Best Spirit of Christmas:** Greg and Donna Daniels unleashed the Flamingos again this year to capture the Best Spirit of Christmas. There are even more Flamingos than last year. 20971 6<sup>th</sup> Ave. W. "Let's Jingle and Flamingle"

**Judges Special Award:** Bryan and Amy McDaniel upped their decorating game adding a Llama to the ever-present Deer. They present a beautiful display on Sawyer Drive. 468 Sawyer.

**Honorable Mention:** Newcomers Joey Urbaovitch and Margie Meade showed great Christmas Spirit with their display of Penguins on a Polar Bear and a Santa Snow Globe surrounded by sparkling icicle lights. Welcome to the neighborhood. 20972 Sixth Ave West.