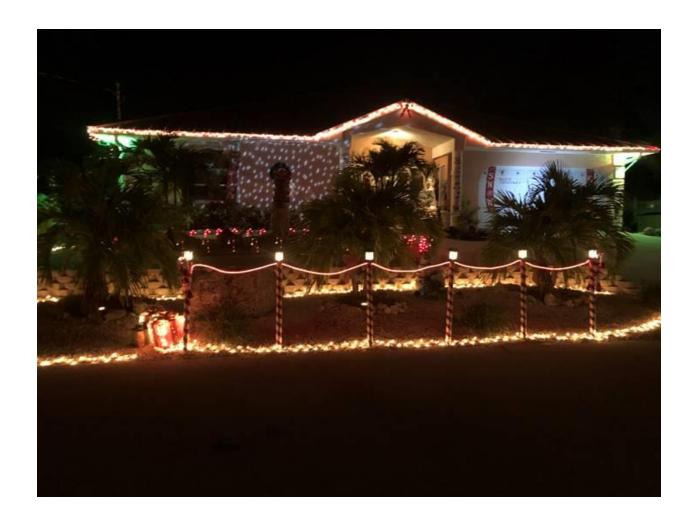

**Most Original:** Jo and Bernie Socha went all out for "Candy Cane Lane". Decorations are fantastic and even extend across the street as you drive between the Candy Canes and other delights. Painted coconuts, lighted pathways, blow up characters including Santa on a snowmobile pulling a sled and Frosty waving to traffic on US 1. Well done Jo and Bernie. 20750 1<sup>st</sup> Ave. W.