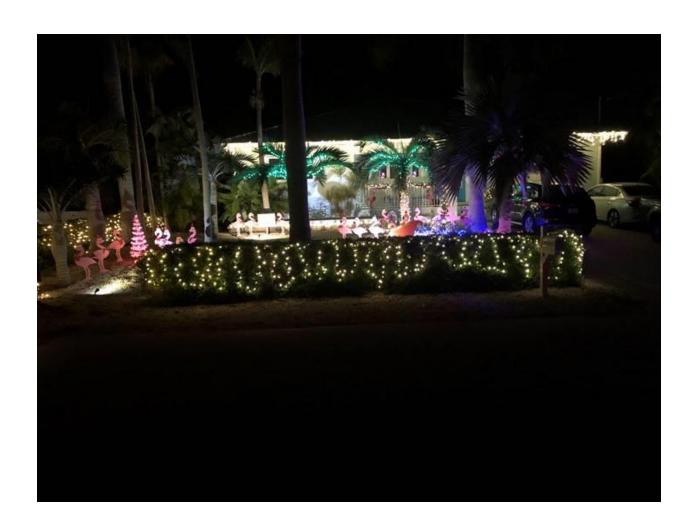

**Best Spirit of Christmas:** Greg and Donna Daniels unleashed the Flamingos again this year to capture the Best Spirit of Christmas. There are even more Flamingos than last year. 20971 6<sup>th</sup> Ave. W. "Let's Jingle and Flamingle"