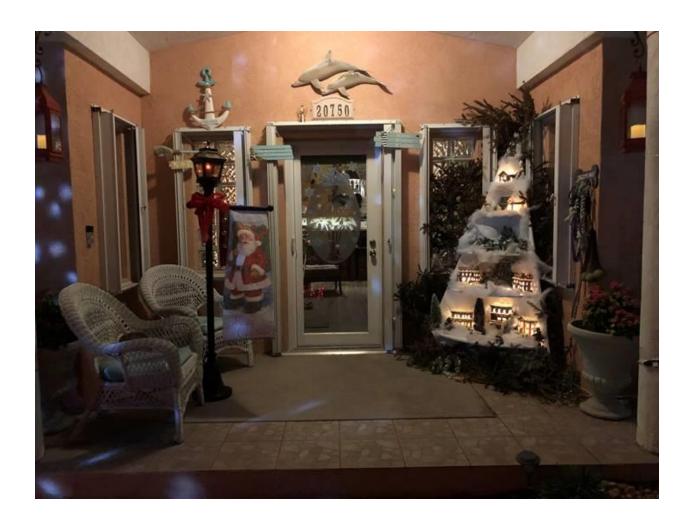

**Most Original:** Jo and Bernie Socha went all out for "Candy Cane Lane". Decorations are fantastic and even extend across the street as you drive between the Candy Canes and other delights. Painted coconuts, lighted pathways, blow up characters including Santa on a snowmobile pulling a sled and Frosty waving to traffic on US 1. Well done Jo and Bernie. 20750 1<sup>st</sup> Ave. W.