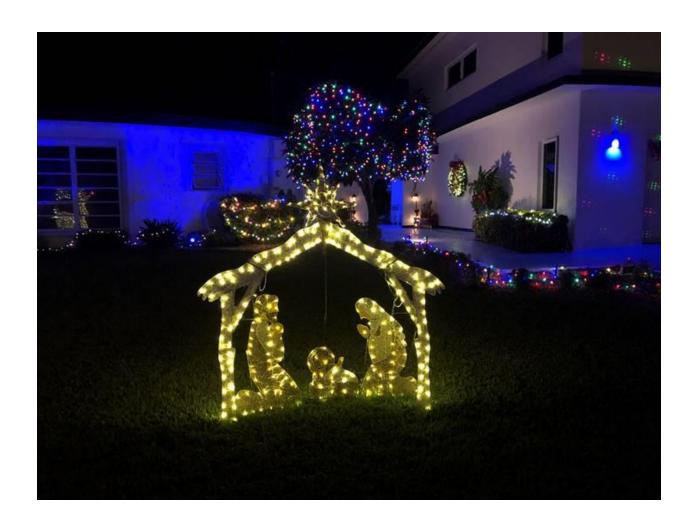

**Judges Special Award:** Cindy Dresow never fails to dazzle with a magnitude of lights spread over her large lots. Beautiful "Southern Pole Christmas trees highlight a sparkling display of lavish color. Reindeer and Nativity round out the wonderful display. Seventh East. 21023 7<sup>th</sup> Ave. E.