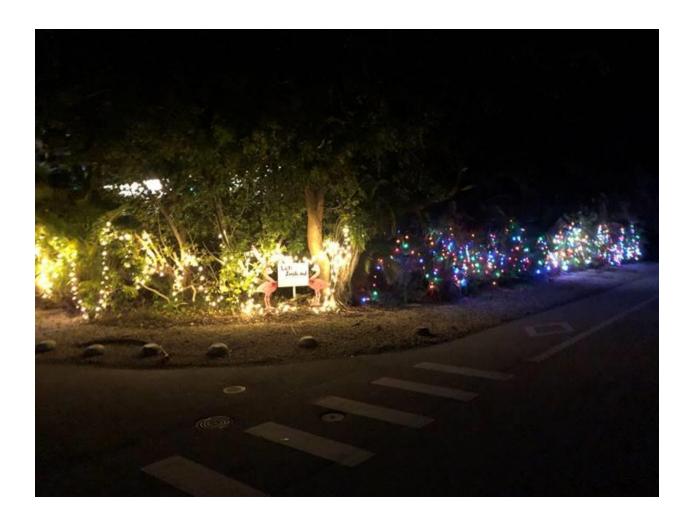

**Best Spirit of Christmas:** Greg and Donna Daniels unleashed the Flamingos again this year to capture the Best Spirit of Christmas. There are even more Flamingos than last year. 20971 6<sup>th</sup> Ave. W. "Let's Jingle and Flamingle"