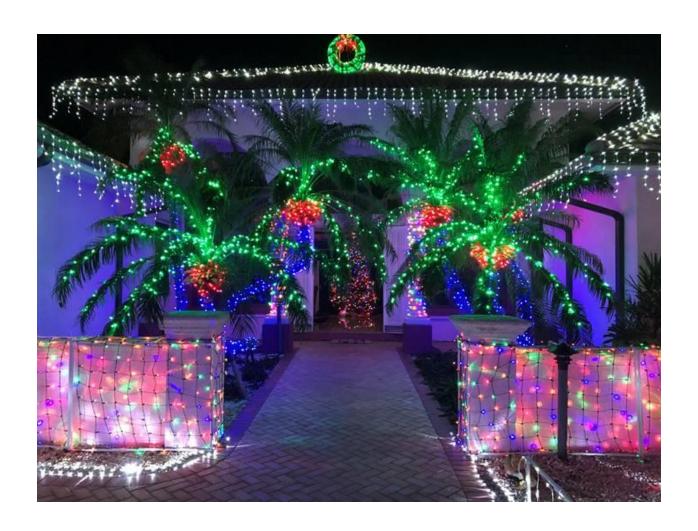

## **Cudjoe Gardens Holiday Lights Awards 2020**

**Most Spectacular:** Once again Tim Cherry and Peggy Jent dazzled the neighborhood and indeed, the entire lower Keys with the Most Spectacular Display for the fifth year in a row. 20926 9<sup>th</sup> Ave. W. A couple pictures do not do justice to this truly spectacular light display that covers the property and house with a "must see" extravaganza.