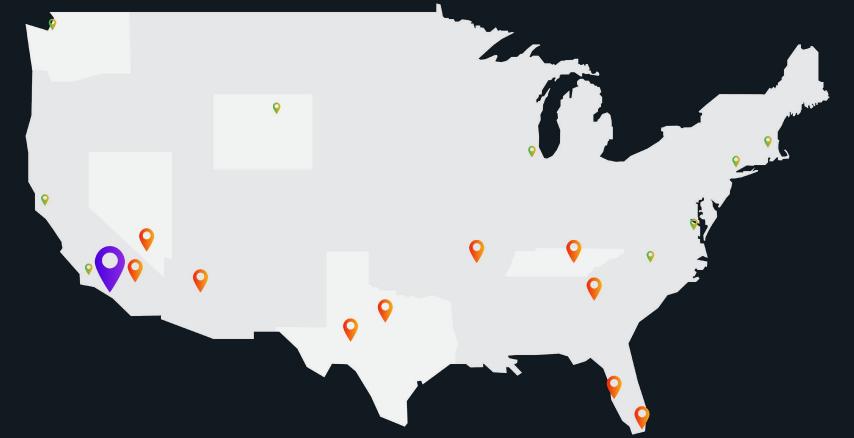

# • PHASE 1 (YEAR 1-2): EXPANSION OF OUR NEWPORT BEACH LOCATION, ADDING A SECOND PERFORMANCE VENUE, A VIP LOUNGE, AND INCREASED SEATING.

• PHASE 2 (YEAR 3-4): EXPANSION INTO 3-5 ADDITIONAL CITIES, INCLUDING PALM DESERT, LAS VEGAS, SCOTTSDALE, AUSTIN, AND DALLAS\*.

• PHASE 3 (YEAR 5-6): NATIONAL SCALING INTO 5-6 MORE CITIES, SUCH AS NASHVILLE ATLANTA, MIAMI, TAMPA, AND BENTONVILLE\*, CAPITALIZING ON OUR PROVEN MODEL.

\*LOCATIONS SUBJECT TO CHANGE