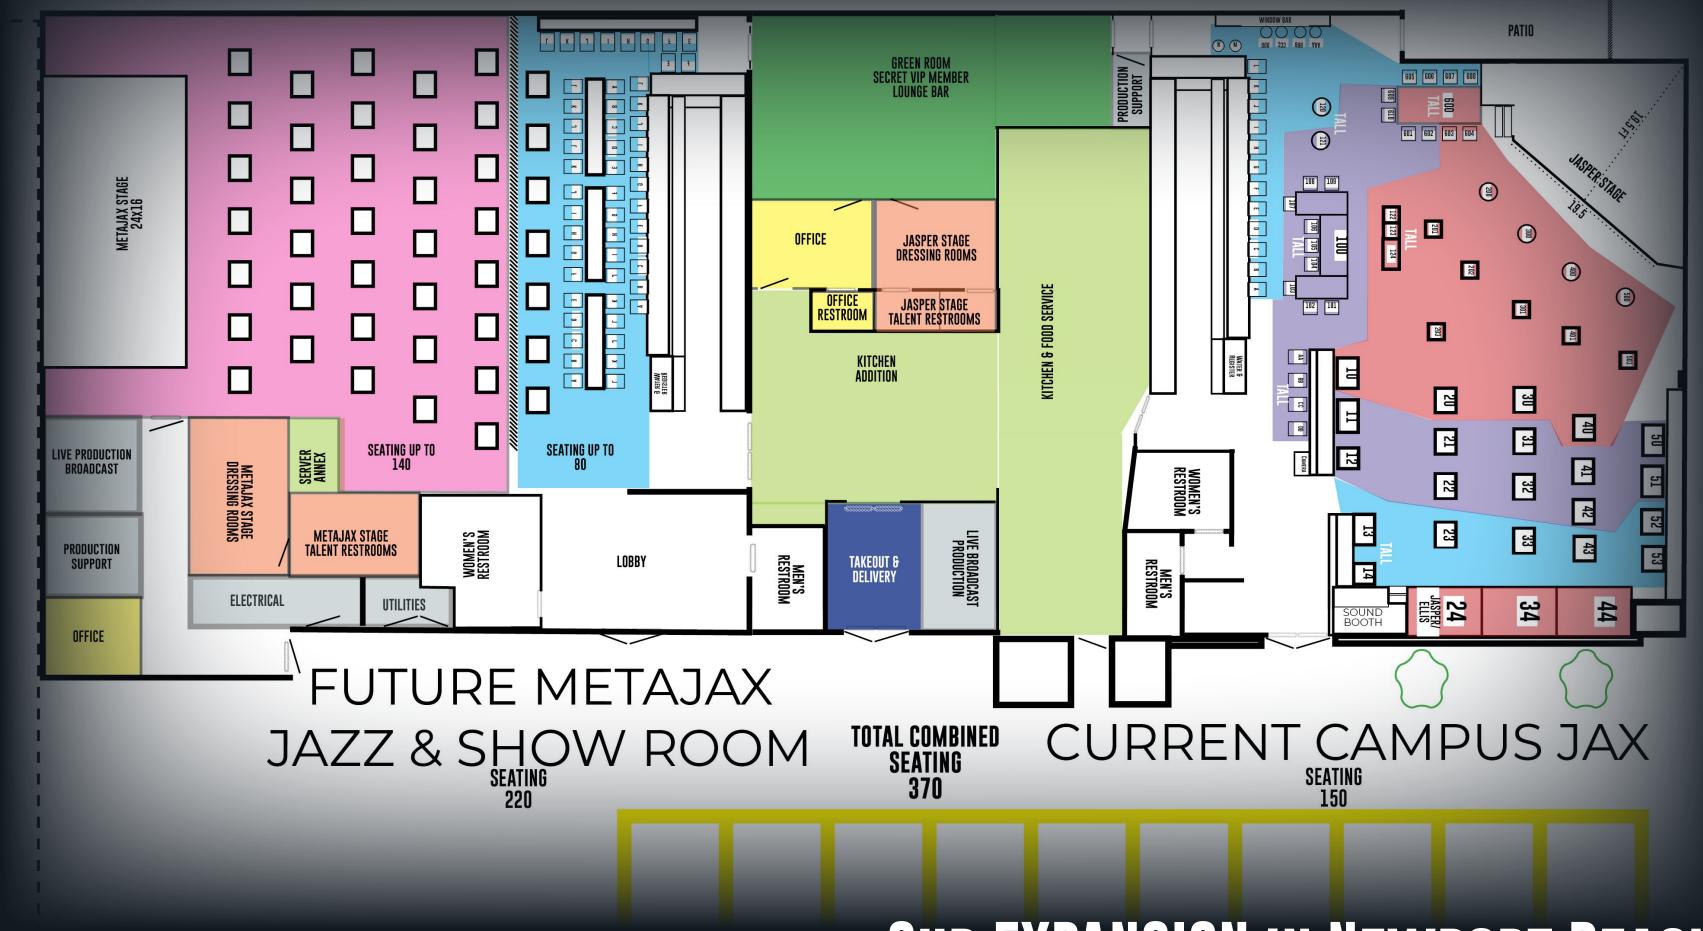

# EXPANSION FLOOR PLAN

**OUR EXPANSION IN NEWPORT BEACH WILL** INCREASE SEATING CAPACITY TO 370, OFFERING MULTIPLE STAGES, SPECIAL EVENT OPPORTUNITIES, AND A 50-SEAT VIP MEMBERS ONLY LOUNGE.