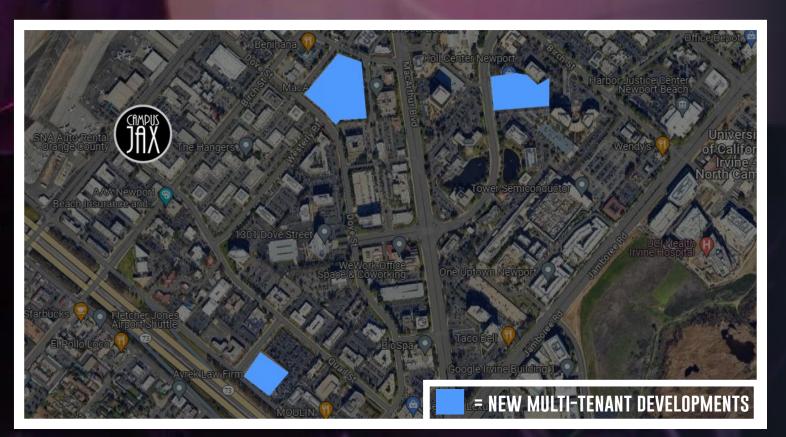

# **BEST IN CLASS** LOCAL CULTURAL HUB

WITHIN A MILE, NEW CONDOS **ARE UNDER CONSTRUCTION TO ACCOMMODATE MORE THAN** 2,500 TENANTS. THIS BRINGS RESIDENTS WITHIN WALKING **DISTANCE TO CAMPUS JAX** FOR THE FIRST TIME.