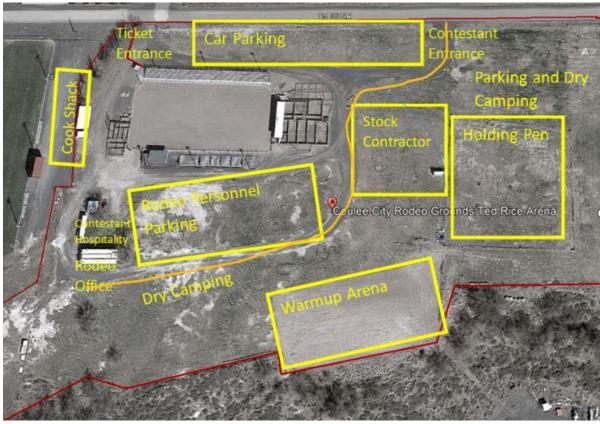

Friday MAY 26 Saturday MAY 27 Sunday MAY 28

Sunday MAY 28

FIRST PERFORMANCE 7:00 PM SECOND PERFORMANCE 7:00 PM THIRD/LAST PERFORMANCE 5:00 PM

SLACK 8:00 AM



GPS Address: <u>505 East Walnut Street</u>, <u>Coulee City</u>, <u>Washington</u>

99115, United States

Office Phone: (509) 683-3396

Onsite Veterinarian: Dr. Marlene Poe, DVM (509)-638-2040

Office (509)-633-0711

Specialty Horse Feed & Shavings: Marv Edgemon (509)632-5343



Thank you for choosing to compete in Coulee City. We hope your time here is enjoyable and good luck with the competition. If you have any questions or concerns please call 509-683-3396. We will be as accommodation as we can. Please see rodeo ground rules for specifics.

LOCAL RESTAURANTS: (with links)

Couleegan's Bar & Grill – Main St. The Brew Coffee House & Bistro – Hwy 2 edge of town

Big Wally's – Hwy 2 north of town

HOTEL ACCOMADATIONS: (with links)

Ala Cozy Hotel Banks Lake Lodge

THINGS TO DO IN THE AREA: (with links)

<u>Camping Coulee City Campground</u> <u>Fishing and Boating on Banks Lake</u> <u>Sun Lakes Resort</u>

Dry Falls Grand Coulee Dam