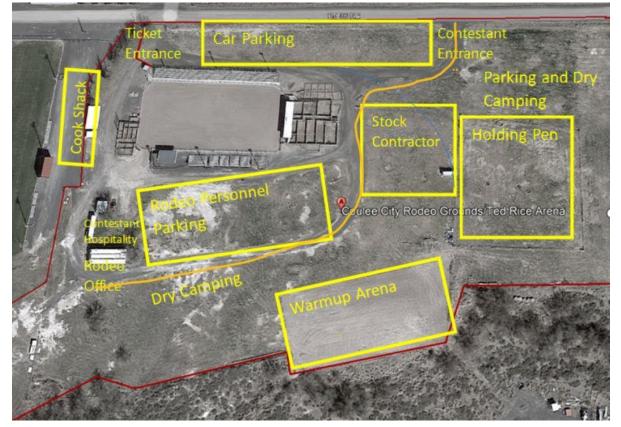

Thank you for choosing to compete in Coulee City. We hope your time here is enjoyable and good luck with the competition. If you have any questions or concerns please call 509-683-3396. We will be as accommodation as we can. Please see rodeo ground rules for specifics.