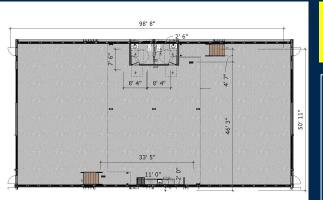

# SIX-UNIT SUITE (9,900 SQUARE FEET) CLIMATE CONTROLLED WAREHOUSES

High ceilings, open space, and a mezzanine level perfect for office use in each suite, create a comfortable, modern atmosphere for businesses who want more than the same old traditional office suite. If you are an established business, or just moving your growing home-business out to the house, IRON RANCH BUSINESS PARK can provide you the flexibility to grow your space as your business grows. Combine single-unit suites to create larger work spaces, up to a 6-unit suite.