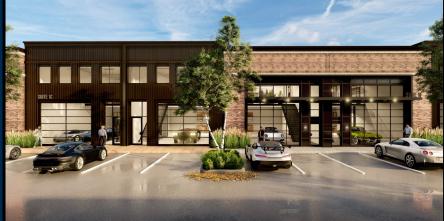

### UNIQUE, FLEXIBLE OFFICE/WAREHOUSE LEASE SPACE FOR YOUR BUSINESS

IRON RANCH BUSINESS PARK is a great home for businesses looking for climate-controlled, open facilities available for office or warehouse use. 100% climate-controlled warehouses last-mile distribution perfect for and fulfillment, light assembly and inventory storage, hands-on training facilities, large scale graphics printing along with other uses.

# SIX-UNIT SUITE (9,900 SQUARE FEET) CLIMATE CONTROLLED WAREHOUSES

High ceilings, open space, and a mezzanine level perfect for office use in each suite, create a comfortable, modern atmosphere for businesses who want more than the same old traditional office suite. If you are an established business, or just moving your growing home-business out to the house, IRON RANCH BUSINESS PARK can provide you the flexibility to grow your space as your business grows. Combine single-unit suites to create larger work spaces, up to a 6-unit suite.