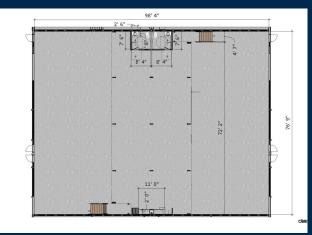

#### **ONE-UNIT SUITE** (1,650 SQUARE FEET)

#### FOUR-UNIT SUITE (6,600 SQUARE FEET)

## LEASE RATES AND OTHER INFORMATION AVAILABLE AT: www.IronRanchBusinessPark.com

**UNIT SIZE:** 1,650 LEASABLE SQUARE FEET (1,250SF GROUND LEVEL, 400sf mezzanine; 1 to 6 units can be combined to create LARGER SUITES)

LEASE TERM: 36 MONTHS

LEASE TYPE: TRIPLE NET LEASE (NNN)

**BASE LEASE RATE:** CALL FOR BASE LEASE RATE + NNN EXPENSES

**DELIVERY OF SUITE:** EACH SUITE WILL BE DELIVERED TO BUILDING STANDARDS, READY TO OCCUPY, WITH A FUNCTIONING RESTROOM AND KITCHENETTE

**UTILITIES:** TENANT PAYS FOR SEPARATELY METERED ELECTRICITY, LANDLORD PAYS FOR NORMAL WATER USAGE