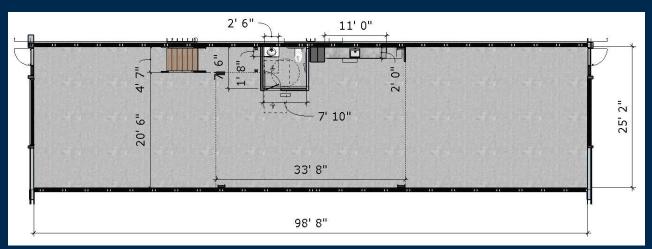

#### FOUR-UNIT SUITE (6,600 SQUARE FEET)

# SIX-UNIT SUITE (9,900 SQUARE FEET) CLIMATE CONTROLLED WAREHOUSES

High ceilings, open space, and a mezzanine level perfect for office use in each suite, create a comfortable, modern atmosphere for businesses who want more than the same old traditional office suite. If you are an established business, or just moving your growing home-business out to the house, IRON RANCH BUSINESS PARK can provide you the flexibility to grow your space as your business grows. Combine single-unit suites to create larger work spaces, up to a 6-unit suite.