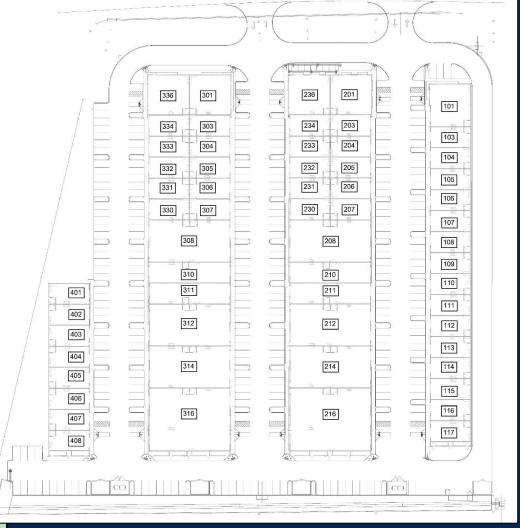

# SIX-UNIT SUITE (9,900 SQUARE FEET) CLIMATE CONTROLLED WAREHOUSES

High ceilings, open space, and a mezzanine level perfect for office use in each suite, create a comfortable, modern atmosphere for businesses who want more than the same old traditional office suite. If you are an established business, or just moving your growing home-business out to the house, IRON RANCH BUSINESS PARK can provide you the flexibility to grow your space as your business grows. Combine single-unit suites to create larger work spaces, up to a 6-unit suite.

R IRON RANCH BUSINESS PARK

- **100% CLIMATE CONTROLLED** •
- 1,650 TO 9,900 SQUARE FOOT SUITES •
- **21 FOOT CLEAR HEIGHT** •

IA

10'x12' GRADE-LEVEL ROLLUP GARAGE DOORS •

- **EVERY SUITE HAS A MEZZANINE LEVEL**
- **PRE-LEASING NOW**
- **READY FOR OCCUPANCY SPRING 2025** •