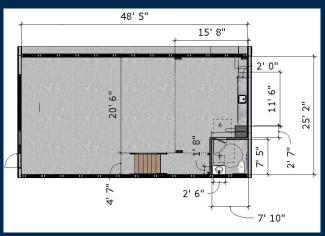

#### **ONE-UNIT SUITE** (1,650 SQUARE FEET)

## LEASE RATES AND OTHER INFORMATION AVAILABLE AT: www.IronRanchBusinessPark.com

**UNIT SIZE:** 1,650 LEASABLE SQUARE FEET (1,250SF GROUND LEVEL, 400sf mezzanine; 1 to 6 units can be combined to create LARGER SUITES)