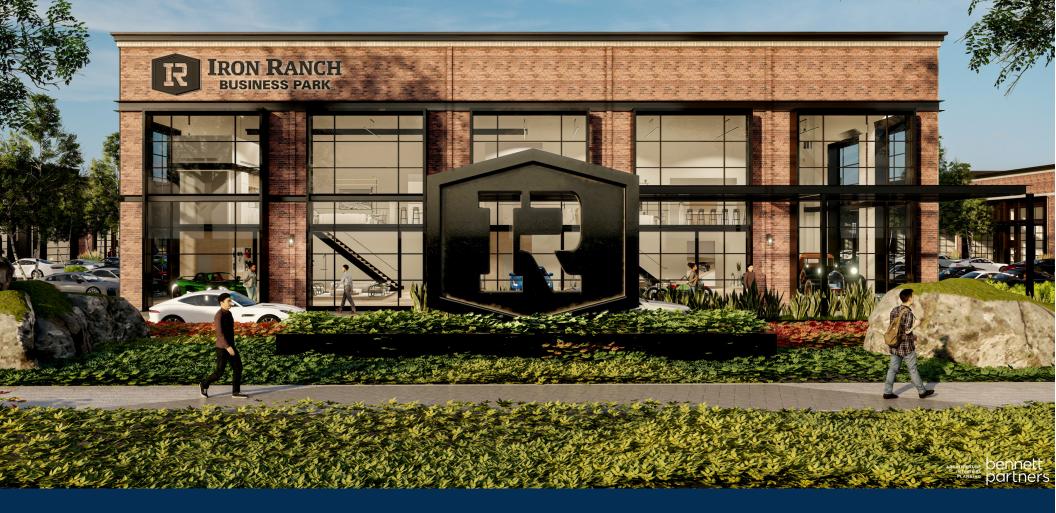

# **CLIMATE CONTROLLED FLEXIBLE OFFICE/WAREHOUSE/SHOWROOM SUITES**

4176 EAST INTERSTATE 30, FATE, TEXAS 75087 www.IronRanchBusinessPark.com

800-506-6989

### UNIQUE, FLEXIBLE OFFICE/WAREHOUSE LEASE SPACE FOR YOUR BUSINESS

IRON RANCH BUSINESS PARK is a great home for businesses looking for climate-controlled, open facilities available for office or warehouse use. 100% climate-controlled warehouses last-mile distribution perfect for and fulfillment, light assembly and inventory storage, hands-on training facilities, large scale graphics printing along with other uses.

R IRON RANCH BUSINESS PARK

- **100% CLIMATE CONTROLLED** •
- 1,650 TO 9,900 SQUARE FOOT SUITES •
- **21 FOOT CLEAR HEIGHT** •

IA

10'x12' GRADE-LEVEL ROLLUP GARAGE DOORS •

- **EVERY SUITE HAS A MEZZANINE LEVEL**
- **PRE-LEASING NOW**
- **READY FOR OCCUPANCY SPRING 2025** •