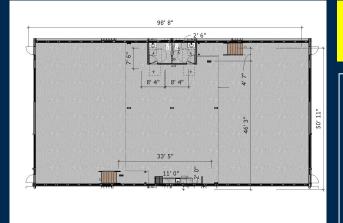

CLIMATE CONTROLLED FLEXIBLE OFFICE/WAREHOUSE/SHOWROOM SUITES

4176 EAST INTERSTATE 30, FATE, TEXAS 75087

<u>www.IronRanchBusinessPark.com</u>

800-506-6989

ONE-UNIT SUITE (1,650 SQUARE FEET)

**FOUR-UNIT SUITE (6,600 SQUARE FEET)** 

<u>UTILITIES:</u> TENANT PAYS FOR SEPARATELY METERED ELECTRICITY, LANDLORD PAYS FOR NORMAL WATER USAGE

ALL SUITES WILL BE READY FOR OCCUPANCY IN DECEMBER 2024

**SIX-UNIT SUITE (9,900 SQUARE FEET)** 