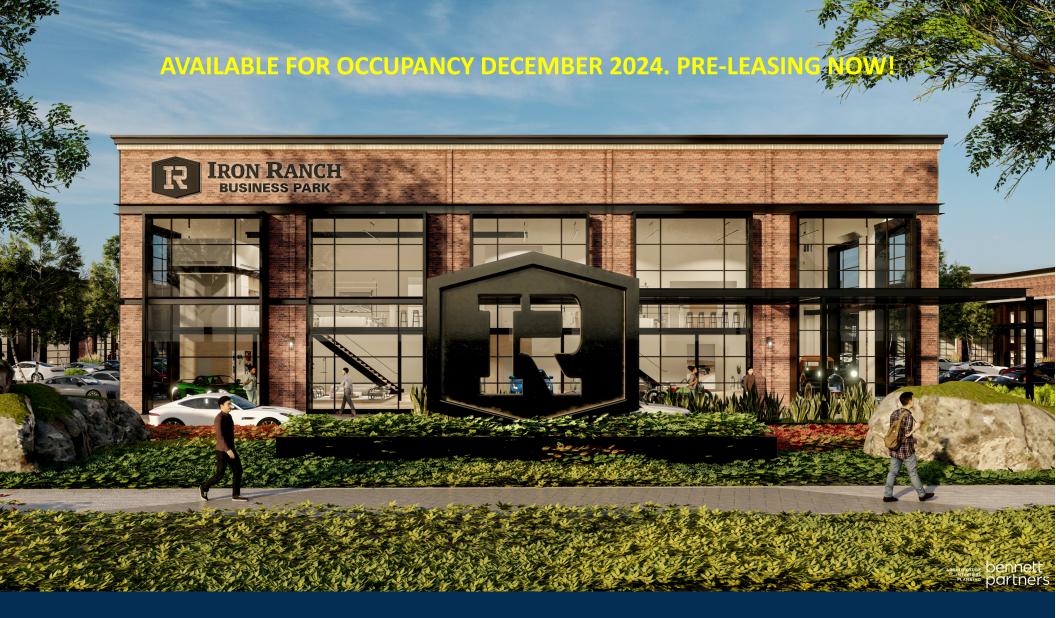

CLIMATE CONTROLLED FLEXIBLE OFFICE/WAREHOUSE/SHOWROOM SUITES

4176 EAST INTERSTATE 30, FATE, TEXAS 75087

<u>www.IronRanchBusinessPark.com</u>

800-506-6989

ONE-UNIT SUITE (1,650 SQUARE FEET)

**FOUR-UNIT SUITE (6,600 SQUARE FEET)** 

# UNIQUE, FLEXIBLE OFFICE/WAREHOUSE LEASE SPACE FOR YOUR BUSINESS

IRON RANCH BUSINESS PARK is a great home for businesses looking for climate-controlled, open facilities available for office or warehouse use. 100% climate-controlled warehouses perfect for last-mile distribution and fulfillment, light assembly and inventory storage, hands-on training facilities, large scale graphics printing along with other uses.

#### **CLIMATE CONTROLLED WAREHOUSES**

High ceilings, open space, and a mezzanine level perfect for office use in each suite, create a comfortable, modern atmosphere for businesses who want more than the same old traditional office suite. If you are an established business, or just moving your growing home-business out to the house, IRON RANCH BUSINESS PARK can provide you the flexibility to grow your space as your business grows. Combine single-unit suites to create larger work spaces, up to a 6-unit suite.