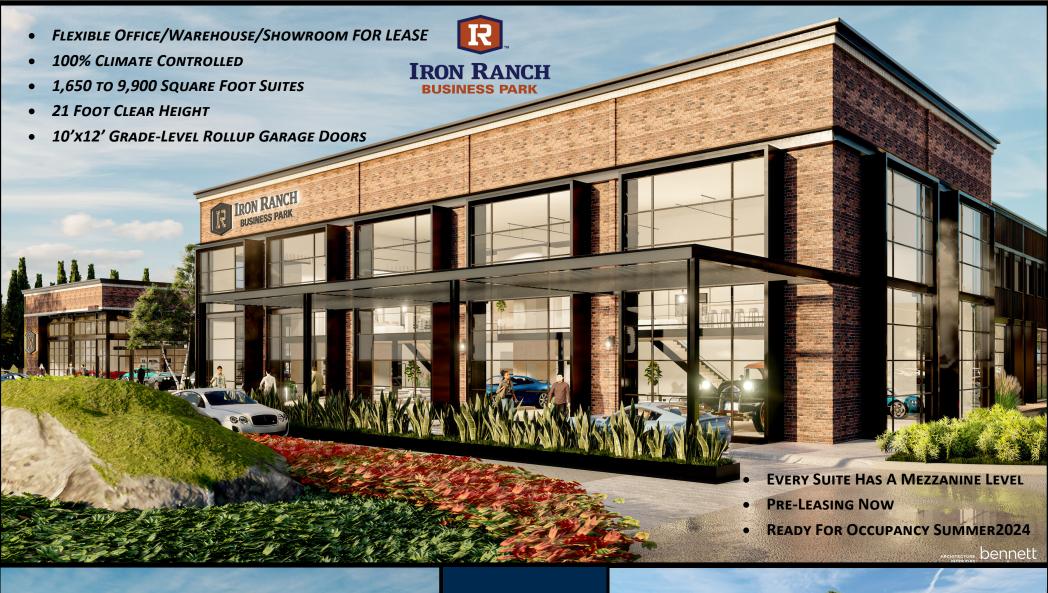

CLIMATE CONTROLLED FLEXIBLE OFFICE/WAREHOUSE/SHOWROOM SUITES

4176 EAST INTERSTATE 30, FATE, TEXAS 75087

<u>www.IronRanchBusinessPark.com</u>

800-506-6989

ONE-UNIT SUITE (1,650 SQUARE FEET)

**FOUR-UNIT SUITE (6,600 SQUARE FEET)** 

# UNIQUE, FLEXIBLE OFFICE/WAREHOUSE LEASE SPACE FOR YOUR BUSINESS

IRON RANCH BUSINESS PARK is a great home for businesses looking for climate-controlled, open facilities available for office or warehouse use. 100% climate-controlled warehouses perfect for last-mile distribution and fulfillment, light assembly and inventory storage, hands-on training facilities, large scale graphics printing along with other uses.

#### **CLIMATE CONTROLLED WAREHOUSES**

High ceilings, open space, and a mezzanine level perfect for office use in each suite, create a comfortable, modern atmosphere for businesses who want more than the same old traditional office suite. If you are an established business, or just moving your growing home-business out to the house, IRON RANCH BUSINESS PARK can provide you the flexibility to grow your space as your business grows. Combine single-unit suites to create larger work spaces, up to a 6-unit suite.