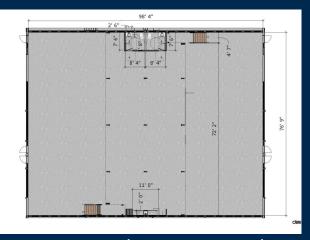

CLIMATE CONTROLLED FLEXIBLE OFFICE/WAREHOUSE/SHOWROOM SUITES

4176 EAST INTERSTATE 30, FATE, TEXAS 75087

<u>www.IronRanchBusinessPark.com</u>

800-506-6989

ONE-UNIT SUITE (1,650 SQUARE FEET)

**FOUR-UNIT SUITE (6,600 SQUARE FEET)** 

### **DRIVE-THROUGH TWO-UNIT SUITE**

LEASE RATES AND OTHER INFORMATION AVAILABLE AT:
WWW.IRONRANCHBUSINESSPARK.COM

<u>UNIT SIZE:</u> 1,650 LEASABLE SQUARE FEET (1,250SF GROUND LEVEL, 400SF MEZZANINE; 1 TO 6 UNITS CAN BE COMBINED TO CREATE LARGER SUITES)

**LEASE TERM: 36 MONTHS** 

**LEASE TYPE:** TRIPLE NET LEASE (NNN)

**BASE LEASE RATE:** CALL FOR BASE LEASE RATE + NNN EXPENSES

<u>DELIVERY OF SUITE:</u> EACH SUITE WILL BE DELIVERED TO BUILDING STANDARDS, READY TO OCCUPY, WITH A FUNCTIONING RESTROOM AND KITCHENETTE

<u>UTILITIES:</u> TENANT PAYS FOR SEPARATELY METERED ELECTRICITY, LANDLORD PAYS FOR NORMAL WATER USAGE

ALL SUITES WILL BE READY FOR OCCUPANCY IN DECEMBER 2024

**SIX-UNIT SUITE (9,900 SQUARE FEET)** 