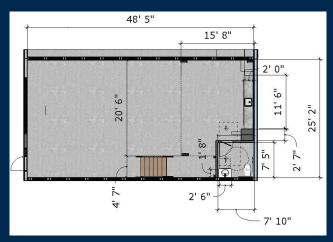

CLIMATE CONTROLLED FLEXIBLE OFFICE/WAREHOUSE/SHOWROOM SUITES

4176 EAST INTERSTATE 30, FATE, TEXAS 75087

<u>www.IronRanchBusinessPark.com</u>

800-506-6989

ONE-UNIT SUITE (1,650 SQUARE FEET)

**FOUR-UNIT SUITE (6,600 SQUARE FEET)** 

### **DRIVE-THROUGH TWO-UNIT SUITE**

LEASE RATES AND OTHER INFORMATION AVAILABLE AT:
WWW.IRONRANCHBUSINESSPARK.COM

<u>UNIT SIZE:</u> 1,650 LEASABLE SQUARE FEET (1,250SF GROUND LEVEL, 400SF MEZZANINE; 1 TO 6 UNITS CAN BE COMBINED TO CREATE LARGER SUITES)