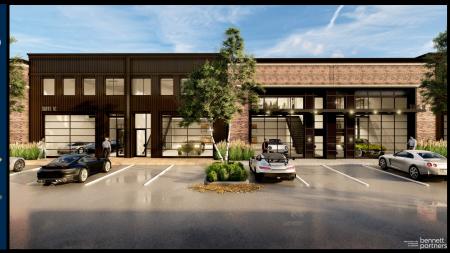

### **DRIVE-THROUGH TWO-UNIT SUITE**

LEASE RATES AND OTHER INFORMATION AVAILABLE AT:
WWW.IRONRANCHBUSINESSPARK.COM

<u>UNIT SIZE:</u> 1,650 LEASABLE SQUARE FEET (1,250SF GROUND LEVEL, 400SF MEZZANINE; 1 TO 6 UNITS CAN BE COMBINED TO CREATE LARGER SUITES)

#### **CLIMATE CONTROLLED WAREHOUSES**

High ceilings, open space, and a mezzanine level perfect for office use in each suite, create a comfortable, modern atmosphere for businesses who want more than the same old traditional office suite. If you are an established business, or just moving your growing home-business out to the house, IRON RANCH BUSINESS PARK can provide you the flexibility to grow your space as your business grows. Combine single-unit suites to create larger work spaces, up to a 6-unit suite.