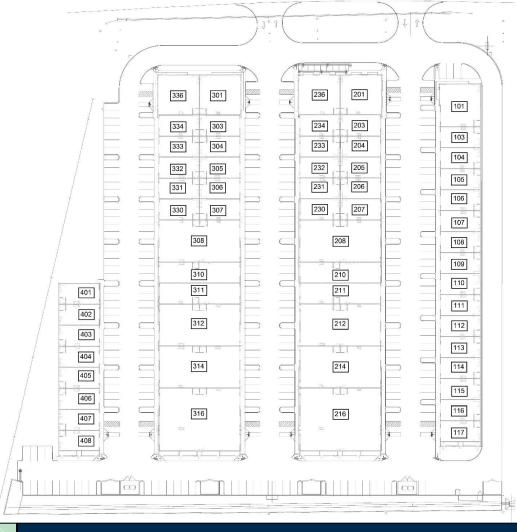

CLIMATE CONTROLLED FLEXIBLE OFFICE/WAREHOUSE/SHOWROOM SUITES

4176 EAST INTERSTATE 30, FATE, TEXAS 75087

<u>www.IronRanchBusinessPark.com</u>

800-506-6989

ONE-UNIT SUITE (1,650 SQUARE FEET)

**FOUR-UNIT SUITE (6,600 SQUARE FEET)** 

### **DRIVE-THROUGH TWO-UNIT SUITE**

LEASE RATES AND OTHER INFORMATION AVAILABLE AT:
WWW.IRONRANCHBUSINESSPARK.COM

<u>UNIT SIZE:</u> 1,650 LEASABLE SQUARE FEET (1,250SF GROUND LEVEL, 400SF MEZZANINE; 1 TO 6 UNITS CAN BE COMBINED TO CREATE LARGER SUITES)