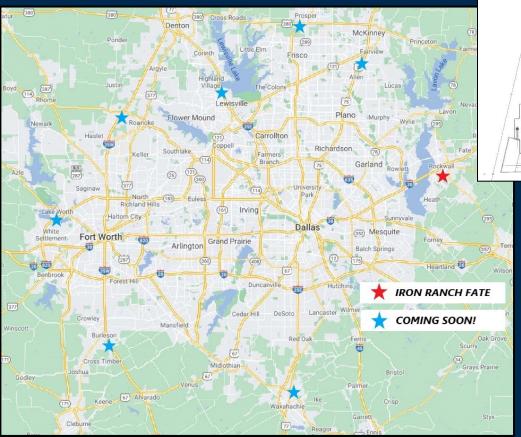

ES**

High ceilings, open space, and a mezzanine level perfect for office use in each suite, create a comfortable, modern atmosphere for businesses who want more than the same old traditional office suite. If you are an established business, or just moving your growing home-business out to the house, IRON RANCH BUSINESS PARK can provide you the flexibility to grow your space as your business grows. Combine single-unit suites to create larger work spaces, up to a 6-unit suite.

## **OPEN OFFICE ENVIRONMENT**



We will deliver your space with a modern finish out, with a functioning restroom and break area, ready for occupancy. Or is you prefer to customize your space, you can work with our in-house design team and contractor to create a suite that is functional for your needs and style!







## **SPACIOUS HIGH CEILING SHOWROOM**

SHOWCASE AND DISPLAY YOUR COMPANY'S PRODUCTS IN A CLIMATE CONTROLLED HIGH-CEILING GROUND LEVEL SHOW-ROOM WHILE MAINTAINING YOUR OFFICE SPACE ABOVE IN THE MEZZANINE.







PROUDLY LOCATED IN THE CITY OF: