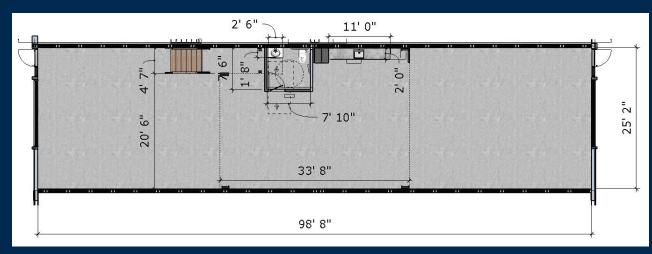

### **DRIVE-THROUGH TWO-UNIT SUITE**

LEASE RATES AND OTHER INFORMATION AVAILABLE AT:
WWW.IRONRANCHBUSINESSPARK.COM

<u>UNIT SIZE:</u> 1,650 LEASABLE SQUARE FEET (1,250SF GROUND LEVEL, 400SF MEZZANINE; 1 TO 6 UNITS CAN BE COMBINED TO CREATE LARGER SUITES)