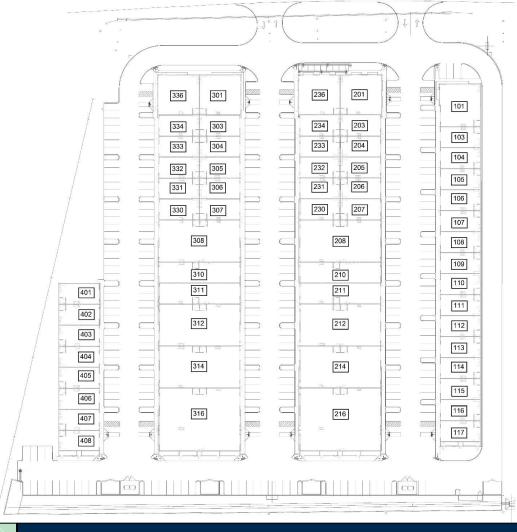

CLIMATE CONTROLLED FLEXIBLE OFFICE/WAREHOUSE/SHOWROOM SUITES

4176 EAST INTERSTATE 30, FATE, TEXAS 75087

<u>www.IronRanchBusinessPark.com</u>

800-506-6989

ONE-UNIT SUITE (1,650 SQUARE FEET)

**FOUR-UNIT SUITE (6,600 SQUARE FEET)** 

**DRIVE-THROUGH TWO-UNIT SUITE** 

LEASE RATES AND OTHER INFORMATION AVAILABLE AT:
WWW.IRONRANCHBUSINESSPARK.COM

<u>UNIT SIZE:</u> 1,650 LEASABLE SQUARE FEET (1,250SF GROUND LEVEL, 400SF MEZZANINE; 1 TO 6 UNITS CAN BE COMBINED TO CREATE LARGER SUITES)

#### **CLIMATE CONTROLLED WAREHOUSES**

High ceilings, open space, and a mezzanine level perfect for office use in each suite, create a comfortable, modern atmosphere for businesses who want more than the same old traditional office suite. If you are an established business, or just moving your growing home-business out to the house, IRON RANCH BUSINESS PARK can provide you the flexibility to grow your space as your business grows. Combine single-unit suites to create larger work spaces, up to a 6-unit suite.