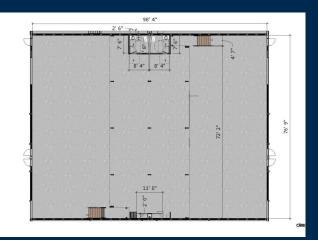

CLIMATE CONTROLLED FLEXIBLE OFFICE/WAREHOUSE/SHOWROOM SUITES

4176 EAST INTERSTATE 30, FATE, TEXAS 75087

<u>www.IronRanchBusinessPark.com</u>

800-506-6989

ONE-UNIT SUITE (1,650 SQUARE FEET)

**FOUR-UNIT SUITE (6,600 SQUARE FEET)** 

**DRIVE-THROUGH TWO-UNIT SUITE** 

LEASE RATES AND OTHER INFORMATION AVAILABLE AT:
WWW.IRONRANCHBUSINESSPARK.COM

<u>UNIT SIZE:</u> 1,650 LEASABLE SQUARE FEET (1,250SF GROUND LEVEL, 400SF MEZZANINE; 1 TO 6 UNITS CAN BE COMBINED TO CREATE LARGER SUITES)

#### **CLIMATE CONTROLLED WAREHOUSES**

High ceilings, open space, and a mezzanine level perfect for office use in each suite, create a comfortable, modern atmosphere for businesses who want more than the same old traditional office suite. If you are an established business, or just moving your growing home-business out to the house, IRON RANCH BUSINESS PARK can provide you the flexibility to grow your space as your business grows. Combine single-unit suites to create larger work spaces, up to a 6-unit suite.