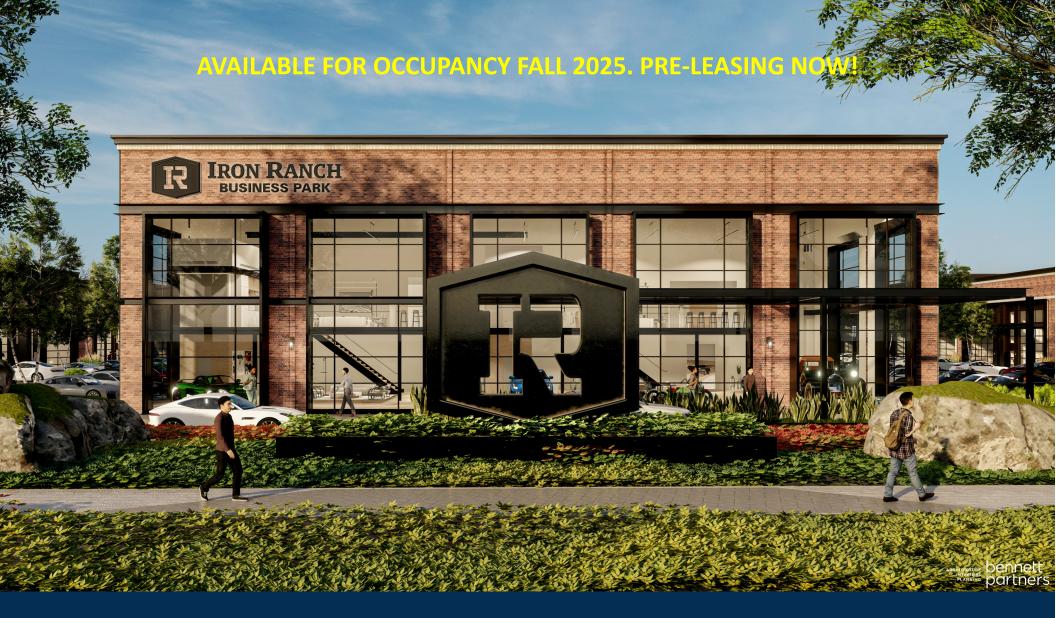

CLIMATE CONTROLLED FLEXIBLE OFFICE/WAREHOUSE/SHOWROOM SUITES

4176 EAST INTERSTATE 30, FATE, TEXAS 75087

<u>www.IronRanchBusinessPark.com</u>

800-506-6989

ONE-UNIT SUITE (1,650 SQUARE FEET)

**FOUR-UNIT SUITE (6,600 SQUARE FEET)** 

# ALL SUITES WILL BE READY FOR OCCUPANCY IN FALL 2025

**SIX-UNIT SUITE (9,900 SQUARE FEET)** 