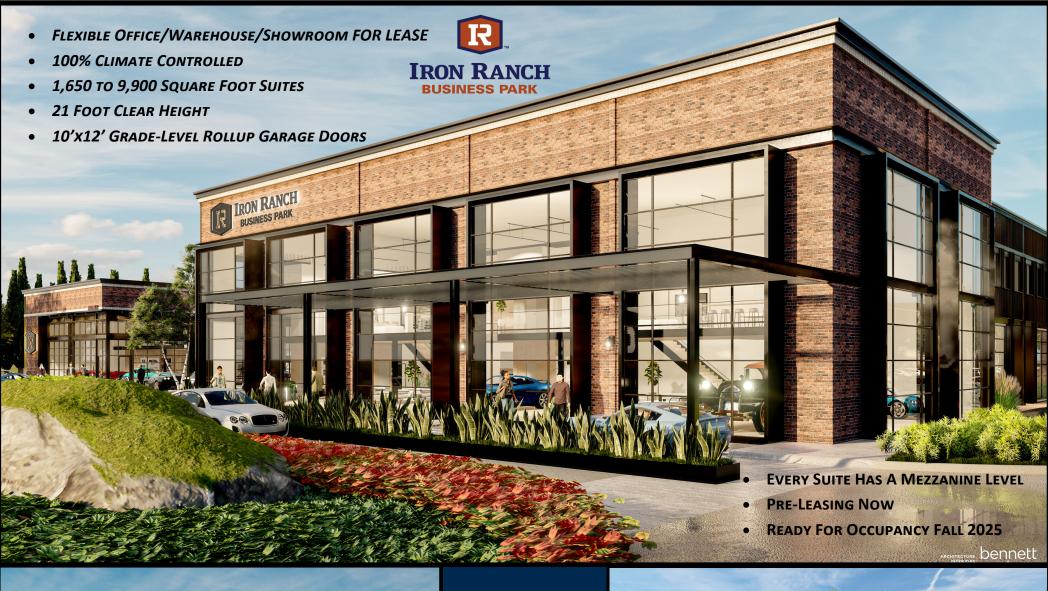

# UNIQUE, FLEXIBLE OFFICE/WAREHOUSE LEASE SPACE FOR YOUR BUSINESS

IRON RANCH BUSINESS PARK is a great home for businesses looking for climate-controlled, open facilities available for office or warehouse use. 100% climate-controlled warehouses perfect for last-mile distribution and fulfillment, light assembly and inventory storage, hands-on training facilities, large scale graphics printing along with other uses.

# ALL SUITES WILL BE READY FOR OCCUPANCY IN FALL 2025

**SIX-UNIT SUITE (9,900 SQUARE FEET)** 

#### **CLIMATE CONTROLLED WAREHOUSES**

High ceilings, open space, and a mezzanine level perfect for office use in each suite, create a comfortable, modern atmosphere for businesses who want more than the same old traditional office suite. If you are an established business, or just moving your growing home-business out to the house, IRON RANCH BUSINESS PARK can provide you the flexibility to grow your space as your business grows. Combine single-unit suites to create larger work spaces, up to a 6-unit suite.