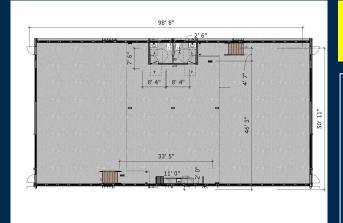

CLIMATE CONTROLLED FLEXIBLE OFFICE/WAREHOUSE/SHOWROOM SUITES

4176 EAST INTERSTATE 30, FATE, TEXAS 75087

<u>www.IronRanchBusinessPark.com</u>

800-506-6989

ONE-UNIT SUITE (1,650 SQUARE FEET)

**FOUR-UNIT SUITE (6,600 SQUARE FEET)** 

# ALL SUITES WILL BE READY FOR OCCUPANCY IN FALL 2025

**SIX-UNIT SUITE (9,900 SQUARE FEET)** 

#### **CLIMATE CONTROLLED WAREHOUSES**

High ceilings, open space, and a mezzanine level perfect for office use in each suite, create a comfortable, modern atmosphere for businesses who want more than the same old traditional office suite. If you are an established business, or just moving your growing home-business out to the house, IRON RANCH BUSINESS PARK can provide you the flexibility to grow your space as your business grows. Combine single-unit suites to create larger work spaces, up to a 6-unit suite.