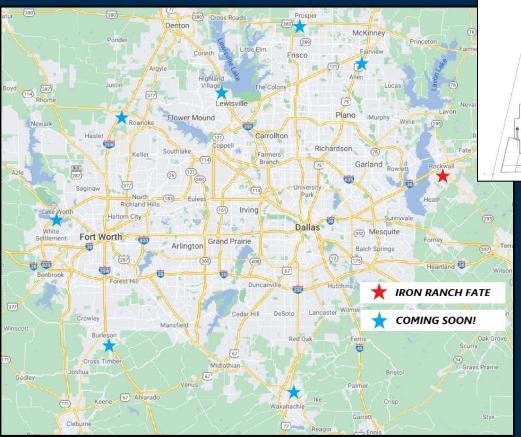

USES**

High ceilings, open space, and a mezzanine level perfect for office use in each suite, create a comfortable, modern atmosphere for businesses who want more than the same old traditional office suite. If you are an established business, or just moving your growing home-business out to the house, IRON RANCH BUSINESS PARK can provide you the flexibility to grow your space as your business grows. Combine single-unit suites to create larger work spaces, up to a 6-unit suite.

### **OPEN OFFICE ENVIRONMENT**



We will deliver your space with a modern finish out, functioning restroom and break area, and ready for occupancy. Or if you prefer to customize your space, you can work with our in-house design team and contractor to create a suite that is functional for your needs and style!







## **SPACIOUS HIGH CEILING SHOWROOM**

SHOWCASE AND DISPLAY YOUR COMPANY'S PRODUCTS IN A CLIMATE CONTROLLED HIGH-CEILING GROUND LEVEL SHOW-ROOM WHILE MAINTAINING YOUR OFFICE SPACE ABOVE IN THE MEZZANINE.







PROUDLY LOCATED IN THE CITY OF: