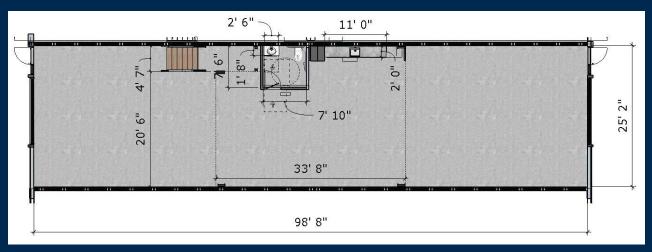

CLIMATE CONTROLLED FLEXIBLE OFFICE/WAREHOUSE/SHOWROOM SUITES

4176 EAST INTERSTATE 30, FATE, TEXAS 75087

<u>www.IronRanchBusinessPark.com</u>

800-506-6989

ONE-UNIT SUITE (1,650 SQUARE FEET)

**FOUR-UNIT SUITE (6,600 SQUARE FEET)** 

**DRIVE-THROUGH TWO-UNIT SUITE** 

LEASE RATES AND OTHER INFORMATION AVAILABLE AT:
WWW.IRONRANCHBUSINESSPARK.COM

<u>UNIT SIZE:</u> 1,650 LEASABLE SQUARE FEET (1,250SF GROUND LEVEL, 400SF MEZZANINE; 1 TO 6 UNITS CAN BE COMBINED TO CREATE LARGER SUITES)

**LEASE TERM: 36 MONTHS** 

**LEASE TYPE:** TRIPLE NET LEASE (NNN)

**BASE LEASE RATE:** CALL FOR BASE LEASE RATE + NNN EXPENSES

<u>DELIVERY OF SUITE:</u> EACH SUITE WILL BE DELIVERED TO BUILDING STANDARDS, READY TO OCCUPY, WITH A FUNCTIONING RESTROOM AND KITCHENETTE

<u>UTILITIES:</u> TENANT PAYS FOR SEPARATELY METERED ELECTRICITY, LANDLORD PAYS FOR NORMAL WATER USAGE