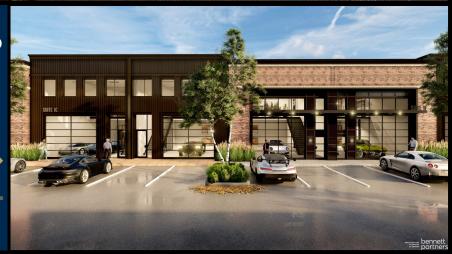

**DRIVE-THROUGH TWO-UNIT SUITE** 

LEASE RATES AND OTHER INFORMATION AVAILABLE AT:
WWW.IRONRANCHBUSINESSPARK.COM

<u>UNIT SIZE:</u> 1,650 LEASABLE SQUARE FEET (1,250SF GROUND LEVEL, 400SF MEZZANINE; 1 TO 6 UNITS CAN BE COMBINED TO CREATE LARGER SUITES)

#### **CLIMATE CONTROLLED WAREHOUSES**

High ceilings, open space, and a mezzanine level perfect for office use in each suite, create a comfortable, modern atmosphere for businesses who want more than the same old traditional office suite. If you are an established business, or just moving your growing home-business out to the house, IRON RANCH BUSINESS PARK can provide you the flexibility to grow your space as your business grows. Combine single-unit suites to create larger work spaces, up to a 6-unit suite.