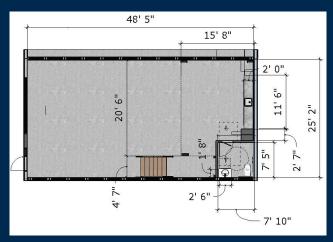

CLIMATE CONTROLLED FLEXIBLE OFFICE/WAREHOUSE/SHOWROOM SUITES

4176 EAST INTERSTATE 30, FATE, TEXAS 75087

<u>www.IronRanchBusinessPark.com</u>

800-506-6989

ONE-UNIT SUITE (1,650 SQUARE FEET)

**FOUR-UNIT SUITE (6,600 SQUARE FEET)** 

**DRIVE-THROUGH TWO-UNIT SUITE** 

LEASE RATES AND OTHER INFORMATION AVAILABLE AT:
WWW.IRONRANCHBUSINESSPARK.COM

<u>UNIT SIZE:</u> 1,650 LEASABLE SQUARE FEET (1,250SF GROUND LEVEL, 400SF MEZZANINE; 1 TO 6 UNITS CAN BE COMBINED TO CREATE LARGER SUITES)

**LEASE TERM: 36 MONTHS** 

**LEASE TYPE:** TRIPLE NET LEASE (NNN)

**BASE LEASE RATE:** CALL FOR BASE LEASE RATE + NNN EXPENSES

<u>DELIVERY OF SUITE:</u> EACH SUITE WILL BE DELIVERED TO BUILDING STANDARDS, READY TO OCCUPY, WITH A FUNCTIONING RESTROOM AND KITCHENETTE

<u>UTILITIES:</u> TENANT PAYS FOR SEPARATELY METERED ELECTRICITY, LANDLORD PAYS FOR NORMAL WATER USAGE