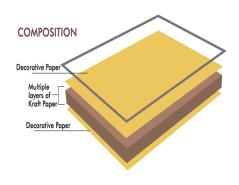

**COMPOSITION:** High Pressure Laminate (HPL) built from multiple layers of Kraft Papers to produce a laminate of 2 to 25mm with Decorative Faces on both sides, Damage Resistant, with Excellent Structural Stability suitable for High humidity and high impact areas