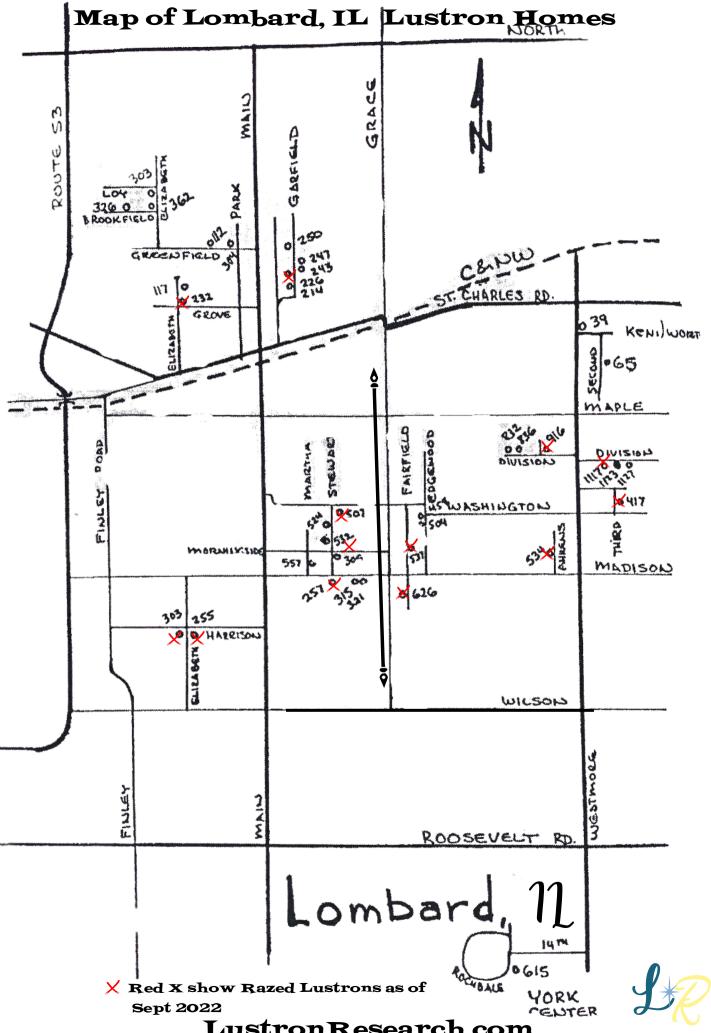

## Lombard Lustron's

Lombard, IL, initially had 36 Lustron Homes, more than any town in the USA. Currently, as of 9/2022, they have 24 remaining homes.

| Address                           | Style | Color        | Home Current Status                |            |
|-----------------------------------|-------|--------------|------------------------------------|------------|
| 534 Ahrens                        | m02   | Surf Blue    | Razed 2004                         | Correct II |
| 326 Brookfield                    | m02   | Maise Yellow | Completely resided                 |            |
| 823 E Division                    | m02   | Surf Blue    | Orginal                            |            |
| 832 E Division                    | m02   | Maise Yellow | Orginal                            | 1615       |
| 916 E Division                    | m02   |              | Social Washington                  |            |
| 1117 E Division                   | m02   | Dove Grey    | Razed 2004                         | 1713       |
| 1123 E Division                   | m02   | Dove Grey    | Razed 2006                         |            |
| 1127 E Division                   | m02   | Surf Blue    | Completely resided                 | 4240       |
|                                   | m02   | Dessert Tan  | Original                           | 1210       |
| 454 S Edgewood                    | m02   | Surf Blue    | Orginal                            | 1705       |
| 504 S Edgewood<br>117 N Elizabeth |       | Surf Blue    | Completely resided                 |            |
|                                   | m02   | Dove Grey    | Original                           |            |
| 362 N Elizabeth                   | m02   | Dove Grey    | Original                           |            |
| 537 S Fairfield                   | m02   | Dove Grey    | Razed 2008                         |            |
| 626 S Fairfield                   | m02   | Dove Grey    | Razed huge new two story house     | 1392       |
| 214 N Garfield                    | m02   | Maise Yellow | Completely resided                 | 743        |
| 226 N Garfield                    | m02   | Dove Grey    | Razed 2006                         | 1042       |
| 243 N Garfield                    | m02   | Surf Blue    | Original with Entryway enclosed w  | ith siding |
| 247 N Garfield                    | m02   | Dove Grey    | Completely resided                 | 1109       |
| 250 N Garfield                    | m02   | Maise Yellow | Completely resided                 |            |
| 112 W Greenfield                  | m02   | Maise Yellow | Original                           | 1515       |
| 232 W Grove                       | m02   | Maise Yellow | Razed 2003                         |            |
| 255 W Harrison                    | m02   | Maise Yellow | Razed 2001                         | 1519       |
| 303 W Harrison                    | m02   | Dove Grey    | Razed 2003                         |            |
| 303 W Loy St                      | m02   | Surf Blue    | Original glass in entry way        | 1253       |
| 257 E Madison                     | m02   | Dessert Tan  | Original                           |            |
| 315 E Madison                     | m02   | Dove Grey    | Razed 2003                         |            |
| 321 E Madison                     | m02   | Maise Yellow | Painted dark slate grey            | 1609       |
| 557 S Martha                      | m02   | Maise Yellow | Original with enclosed porch       | 1285       |
| 305 E Morningside                 | m02   | Dove Grey    | Original                           | 2047       |
| 304 N Park                        | m02   | Dove Grey    | Completely sided                   |            |
| 65 S Second Ave                   | m02   | Maise Yellow | Original with sided enclosed entry | 1576       |
| 507 S Stewart                     | m02   | Dessert Tan  | Razed 2004                         | 1891       |
| 524 S Stewart                     | m02   | Dove Grey    | Original                           | 2046       |
| 532 S Stewart                     | m02   | Maise Yellow | Razed in 2021                      | 1607       |
| 417 S Third St                    | m02   | Dessert Tan  | Razed large two story home 2001    | 1125       |
| 39 S Westmore Rd                  | m02   | Dessert Tan  | Original sided front corner        | 1185       |
| 615 Rock Dale Circle              | M02   | Dove Grey    | Yorkcenter original                | 2072       |
|                                   |       |              | <u> </u>                           |            |