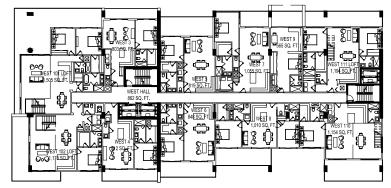

## TOWER

- LEVEL 10 (TYPICAL)
- (Level 13 excluded)

THESE DESIGNS, DRAWINGS AND/OR SPECIFICATIONS ARE INSTRUMENTS OF SERVICE, AND MAY NOT BE REPRODUCED WITHOUT SPECIFIC WRITTEN CONSENT OF THE ARCHITECT. © FLUX ARCHITECTS LL. EACH PURCHASER IS ADVISED THAT THERE ARE VARIOUS METHODS FOR CALCULATING THE SQUARE FOOTAGE OF A UNIT, AND THAT DEPENDING ON THE METHOD OF CALCULATION. THE QUARE FOOTAGE OF A UNIT IN ADVERTISING MATERIALS MAY VARY FROM THE SQUARE FOOTAGE OF A UNIT IN THE CONSTRUCTION DOCUMENTS. THE DIMENSIONS OF THE UNIT SHOWN IN THESE FLOOR PLANS HAVE BEEN CALCULATED FROM THE INTERIOR BOUNDARIES OF THE INTERIOR WALLS, NOT INCLUDING COMMON ELEMENTS SUCH AS STRUCTURAL WALLS AND OTHER INTERIOR STRUCTURAL COMPONENTS OF THE BUILDING. ALL DIMENSIONS ARE PROXIMATE AND MAY VARY WITH ACTUAL CONSTRUCTION, AND ALL FLOOR PLANS AND DEVELOPMENT PLANS ARE SUBJECT TO CHANGE. THE FUNGHISHINGS AND DECOR ILLUSTRATED ARE NOT INCLUDED WITH THE PURCHASE OF THE UNIT.