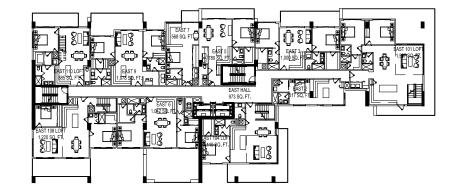

# TOWER

• LEVEL 9 • 21 LANAI UNITS

• REC. TERRACE

THESE DESIGNS, DRAWINGS AND/OR SPECIFICATIONS ARE INSTRUMENTS OF SERVICE, AND MAY NOT BE REPRODUCED WITHOUT SPECIFIC WRITTEN CONSENT OF THE ARCHITECT. © FLUX ARCHITECTS LLC. EACH PURCHASER IS ADVISED THAT THERE ARE VARIOUS METHODS FOR CALCULATING THE SQUARE FOOTAGE OF A UNIT, AND THAT DEPENDING ON THE METHOD OF CALCULATION. THE QUOTED SQUARE FOOTAGE OF A UNIT IN ADVERTISING MATERIALS MAY VARY FROM THE SQUARE FOOTAGE OF A UNIT IN THE CONSTRUCTION DOCUMENTS. THE DIMENSIONS OF THE UNIT SHOWN IN THESE FLOOR PLANS HAVE BEEN CALCULATED FROM THE INTERIOR BOUNDARIES OF THE INTERIOR WALLS, NOT INCLUDING COMMON ELEMENTS SUCH AS STRUCTURAL WALLS AND OTHER INTERIOR STRUCTURAL COMPONENTS OF THE BUILDING. ALL DIMENSIONS ARE PROXIMATE AND MAY VARY WITH ACTUAL CONSTRUCTION, AND ALL FLOOR PLANS AND DEVELOPMENT PLANS ARE SUBJECT TO CHANGE. THE FUNISHINGS AND DÉCOR ILLUSTRATED ARE NOT INCLUDED WITH THE PURCHASE OF THE UNIT.