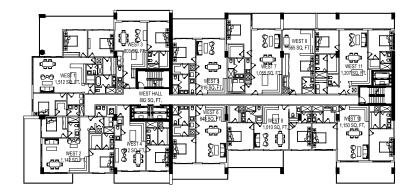

# TOWER

• LEVEL 9 • 21 LANAI UNITS

• REC. TERRACE

THESE DESIGNS, DRAWINGS AND/OR SPECIFICATIONS ARE INSTRUMENTS OF SERVICE, AND MAY NOT BE REPRODUCED WITHOUT SPECIFIC WRITTEN CONSENT OF THE ARCHITECT. © FLUX ARCHITECTS LLC. EACH PURCHASER IS ADVISED THAT THERE ARE VARIOUS METHODS FOR CALCULATING THE SQUARE FOOTAGE OF A UNIT, AND THAT DEPENDING ON THE METHOD OF CALCULATION. THE QUOTED SQUARE FOOTAGE OF A UNIT IN ADVERTISING MATERIALS MAY VARY FROM THE SQUARE FOOTAGE OF A UNIT IN THE CONSTRUCTION DOCUMENTS. THE DIMENSIONS OF THE UNIT SHOWN IN THESE FLOOR PLANS HAVE BEEN CALCULATED FROM THE INTERIOR BOUNDARIES OF THE INTERIOR WALLS, NOT INCLUDING COMMON ELEMENTS SUCH AS STRUCTURAL WALLS AND OTHER INTERIOR STRUCTURAL COMPONENTS OF THE BUILDING. ALL DIMENSIONS ARE PROXIMATE AND MAY VARY WITH ACTUAL CONSTRUCTION, AND ALL FLOOR PLANS AND DEVELOPMENT PLANS ARE SUBJECT TO CHANGE. THE FUNISHINGS AND DÉCOR ILLUSTRATED ARE NOT INCLUDED WITH THE PURCHASE OF THE UNIT.