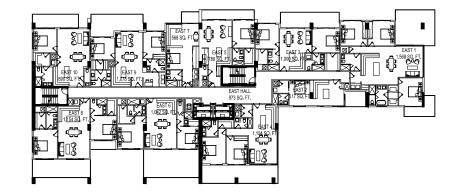

# TOWER

• LEVEL 9 • 21 LANAI UNITS

• REC. TERRACE

THESE DESIGNS, DRAWINGS AND/OR SPECIFICATIONS ARE INSTRUMENTS OF SERVICE, AND MAY NOT BE REPRODUCED WITHOUT SPECIFIC WRITTEN CONSENT OF THE ARCHITECT. © FLUX ARCHITECTS LLC. EACH PURCHASER IS ADVISED THAT THERE ARE VARIOUS METHODS FOR CALCULATING THE SQUARE FOOTAGE OF A UNIT, AND THAT DEPENDING ON THE METHOD OF CALCULATION. THE QUOTED SQUARE FOOTAGE OF A UNIT IN ADVERTISING MATERIALS MAY VARY FROM THE SQUARE FOOTAGE OF A UNIT IN THE CONSTRUCTION DOCUMENTS. THE DIMENSIONS OF THE UNIT SHOWN IN THESE FLOOR PLANS HAVE BEEN CALCULATED FROM THE INTERIOR BOUNDARIES OF THE INTERIOR WALLS, NOT INCLUDING COMMON ELEMENTS SUCH AS STRUCTURAL WALLS AND OTHER INTERIOR STRUCTURAL COMPONENTS OF THE BUILDING. ALL DIMENSIONS ARE PROXIMATE AND MAY VARY WITH ACTUAL CONSTRUCTION, AND ALL FLOOR PLANS AND DEVELOPMENT PLANS ARE SUBJECT TO CHANGE. THE FUNISHINGS AND DÉCOR ILLUSTRATED ARE NOT INCLUDED WITH THE PURCHASE OF THE UNIT.