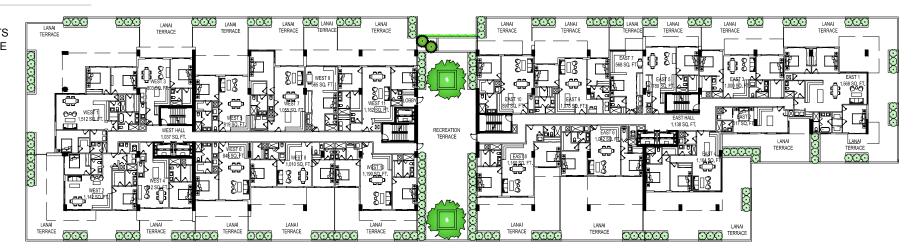

# TOWER

• LEVEL 9 • 21 LANAI UNITS

• REC. TERRACE

THESE DESIGNS, DRAWINGS AND/OR SPECIFICATIONS ARE INSTRUMENTS OF SERVICE, AND MAY NOT BE REPRODUCED WITHOUT SPECIFIC WRITTEN CONSENT OF THE ARCHITECT. © FLUX ARCHITECTS LLC. EACH PURCHASER IS ADVISED THAT THERE ARE VARIOUS METHODS FOR CALCULATING THE SQUARE FOOTAGE OF A UNIT, AND THAT DEPENDING ON THE METHOD OF CALCULATION. THE QUOTED SQUARE FOOTAGE OF A UNIT IN ADVERTISING MATERIALS MAY VARY FROM THE SQUARE FOOTAGE OF A UNIT IN THE CONSTRUCTION DOCUMENTS. THE DIMENSIONS OF THE UNIT SHOWN IN THESE FLOOR PLANS HAVE BEEN CALCULATED FROM THE INTERIOR BOUNDARIES OF THE INTERIOR WALLS, NOT INCLUDING COMMON ELEMENTS SUCH AS STRUCTURAL WALLS AND OTHER INTERIOR STRUCTURAL COMPONENTS OF THE BUILDING. ALL DIMENSIONS ARE PROXIMATE AND MAY VARY WITH ACTUAL CONSTRUCTION, AND ALL FLOOR PLANS AND DEVELOPMENT PLANS ARE SUBJECT TO CHANGE. THE FUNISHINGS AND DÉCOR ILLUSTRATED ARE NOT INCLUDED WITH THE PURCHASE OF THE UNIT.