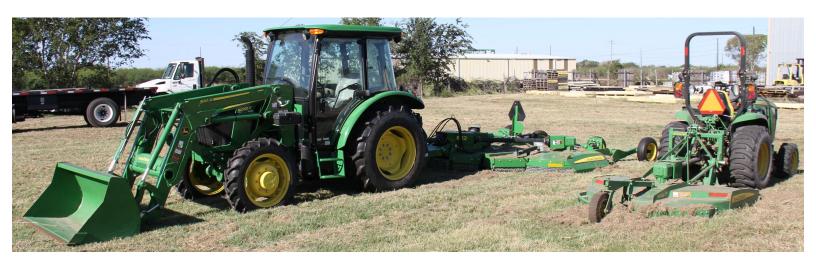

## **2021 5065E (67 HP) 4WD Closed Cab (Air Conditioned) - \$525 per day**

Can be confingured with:

- 12' Flex Wing Shredder and/or Loader Bucket (Default)
- 12' Flex Wing Shredder and/or Forklift Blades
- 6' Shredder and/or Loader Bucket
- 6' Shredder and/or Forklift Blades
- Box Blade and/or Loader Bucket
- Box Blade and/or Forklift Blades