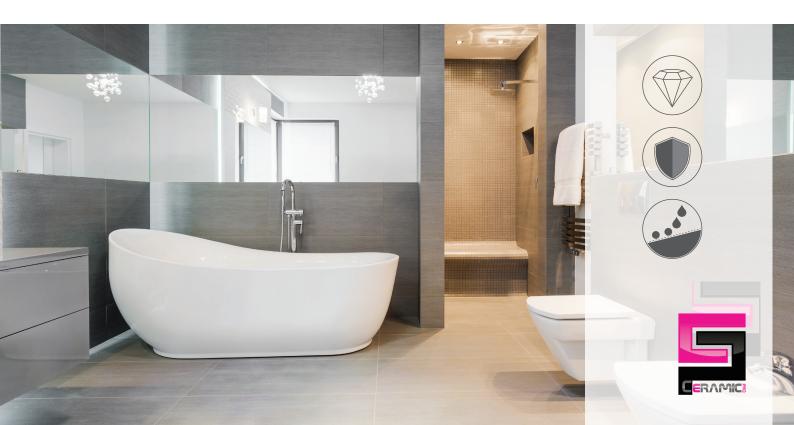

### Bathroom

Bathrooms are extremely exposed to scum, build-ups, mold and soap residues. If these surfaces are not wiped down immediately, strong chemicals are required in order to break down the mold and remove all stains. With Ceramic Pro, cleaning the bathroom is a simple rinse and wipe down. When applied, it creates a clear glass shield preventing anything to bond to the surface. The protective layer makes water bead up encapsulating dirt and scum and simply roll off the surface when rinsed off. The products can be used on a bathroom's floor and wall tiles, glass or plastic shower screens, counters and basins.