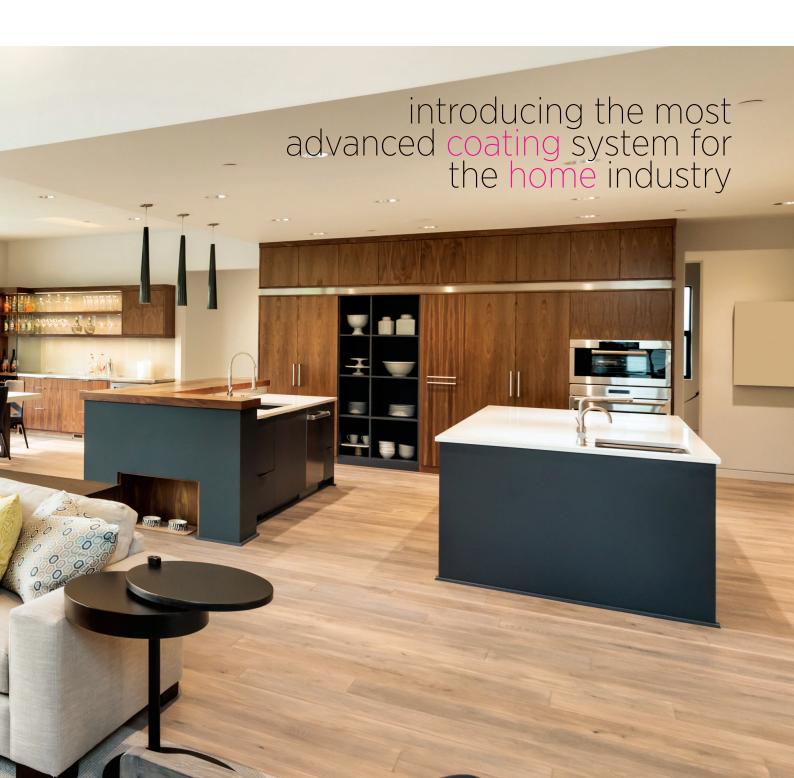

## the new face of coating systems

Ceramic Pro is the latest technology developed by NanoShine LTD. Ceramic Pro is a clear, liquid nanoceramic coating. When cured, this technology will transform itself on the surface to become a rigid, super-structure of nanoglass, protecting the substrate it is applied to indefinitely. Ceramic Pro was designed as an industrial, multi-functional, protective coating for all surfaces. The nanoceramic glass coating forms an exceptionally strong and durable shield, resistant to solvents, acids, alkalis, UV rays, harsh weather conditions and corrosion.

### A Protective Shield

Ceramic Pro offers surface protection for your entire home. Most surfaces in a house, commercial buildings or offices are exposed to extensive wear and tear through everyday usage.

When applied, Ceramic Pro acts as a protective shield, preventing permanent staining, aging and scuffs from damaging outdoor surfaces, sinks, bathroom tiles and furniture.