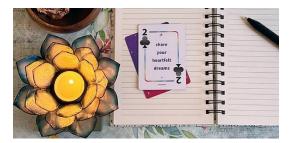

# MINDFUL MAGIC<sup>™</sup> PLAYING CARDS

**They are UNLIKE any other deck of cards.** Discover an uplifting mix of inspiring, thought-provoking, and heart-activating ideas born from the leading edge of kindness.

## **AFFIRMATIONS & MEDITATIONS**

Shuffle the deck and choose 1 card or more. Add "I am" to the beginning of the message to create an affirmation to integrate into your meditation, yoga practice, or nature walk.