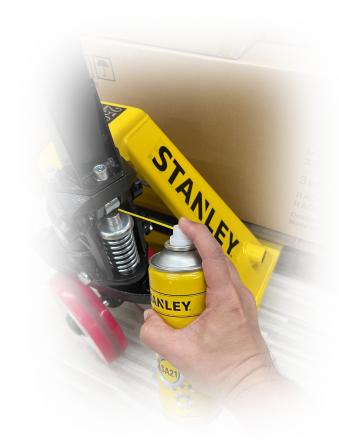

# MULTI PURPOSE LUBRICANT SPRAY

PROTECT YOUR TOOLS FROM RUST

#### **STOP SQUEAKS:**

Penetrates and lubricates hinges, castors, springs, taps, handles, windows, pedals, car doors

#### **DRIVE OUT MOISTURE:**

Drives out water on metal surfaces e.g., electrical contacts, car ignitions, tools, engines

#### **DE-RUST**:

Thoroughly penetrates and loosen rusted, corroded, and seized nuts, bolts, control cables and fasteners

#### FREE STICKY MECHANISM:

Unjam and lubricate door locks, zippers, sewing machines, controls, linkages, and cables

@ 2021 Stanley Black & Decker, Inc. STANLEY® and the STANLEY® logo are trademarks of Stanley Black & Decker, Inc. or an affiliate thereof and are used under license