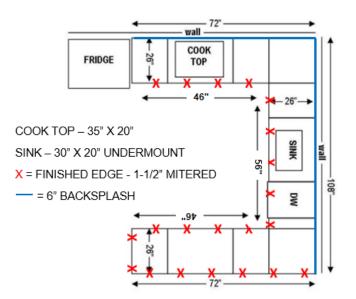

# **Information Needed to Quote Project**

| Name    | Phone # |  |
|---------|---------|--|
| Addross |         |  |

1. Layout of project (example below)

2. Type of sink(s)? (circle one)

| Top Mount | Under Mount | Farm | Vessel   | Vessel     |
|-----------|-------------|------|----------|------------|
|           |             |      | Up to 2" | 2" or more |

### 3. Cook Top or Slide in Range? (circle one)

| Slide in Range Cook Top Cook Top w/ Down draft |
|------------------------------------------------|
|------------------------------------------------|

Size of Cook Top or Slide in Range:\_\_\_\_\_

### 4. Do you need us to quote a backsplash? (circle one)

| N/A 6" Matching Stone | 18" Matching<br>Stone | 6" tall of<br>Subway Tile | 18" tall of<br>Subway Tile | Other |
|-----------------------|-----------------------|---------------------------|----------------------------|-------|
|-----------------------|-----------------------|---------------------------|----------------------------|-------|