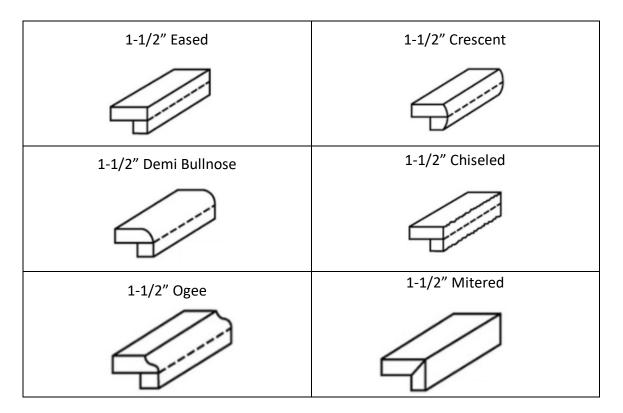

# 8. What edge detail do you prefer? (circle one) OPTIONS BELOW

9. In order for us to provide the proper protection of your floors, please specify what type of flooring you have. (circle one)

| LAMINATE VINYL | WOOD | TILE | CARPET |
|----------------|------|------|--------|
|----------------|------|------|--------|