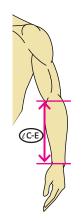

# **Arm Length Measurements**

Lengths ( $\ell$ ) C-E-Length from the wrist to the elbow crease.

**Lengths** (ℓ) C-F-Length from the wrist to the midpoint of E and G.

**Lengths** (ℓ)**E-G-**Length from the elbow crease to the axilla.

**Lengths** (ℓ)C-G-Length from the wrist to the axilla.