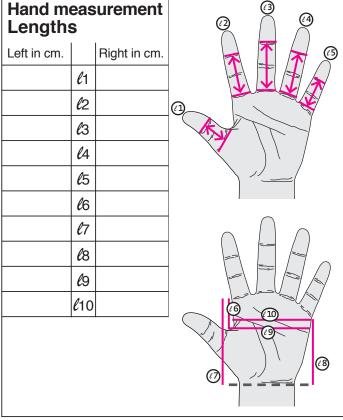

# **Hand Length Measurements**

Lengths (*l*) 1-5-Length from the base of each finger to the distal interphalangeal joint of each finger (or at the desired end location of the glove fingers), starting at the thumb (1) and working out to the little finger (5).

**Length**  $(\ell)$ **6** - Length from the base of the index finger to the thumb webbing with the thumb in a relaxed postion.

**Length (***l***)7 -** Length from the base of the index finger to the wrist.

**Length** (ℓ)8 - Length from the base of the little finger to the wrist.

**Length**  $(\ell)$ **9** - Length from the thumb webbing to the opposite side of the hand.

**Length** ( $\ell$ ) **10** - Length from the base of the little finger to the opposite side of the hand.