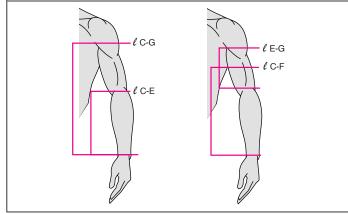

Arm measurement Lengths

Left Right in cm.

left C-G

left C-F

left Right in cm.

Please on the istraight

\*Only &C-E and &C-G required for standard arm sleeve. Other measurements only needed for partial arm sleeves depending on sleeve end point.

# **Arm Length Measurements**

Lengths ( $\ell$ ) C-E-Length from the wrist to the elbow crease.

**Lengths** (ℓ) C-F-Length from the wrist to the midpoint of E and G.

**Lengths** (ℓ)**E-G-**Length from the elbow crease to the axilla.

**Lengths** (ℓ)C-G-Length from the wrist to the axilla.