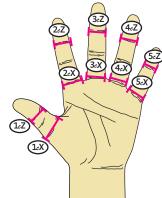

Circumference (c) C - Circumference of the wrist.

Circumference (c) C1 - Circumference 5cm above C.

Circumference (e) Z 1-5 Circumference of each distal interphalangeal joint (or at the desired end location of the glove fingers), starting at the thumb (1) and working out to

Circumference (c) X 1-5-Circumference of the base of each finger, starting at the thumb (1) and working out to the little finger (5).

the little finger (5).

# **Hand Length Measurements**

Lengths (*l*) 1-5-Length from the base of each finger to the distal interphalangeal joint of each finger (or at the desired end location of the glove fingers), starting at the thumb (1) and working out to the little finger (5).