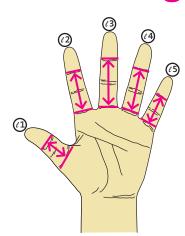

# **Hand Length Measurements**

Lengths (*l*) 1-5-Length from the base of each finger to the distal interphalangeal joint of each finger (or at the desired end location of the glove fingers), starting at the thumb (1) and working out to the little finger (5).

**Length**  $(\ell)$ **6** - Length from the base of the index finger to the thumb webbing with the thumb in a relaxed postion.

**Length (***l***)7 -** Length from the base of the index finger to the wrist.