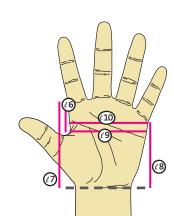

### Arm & Hand Circumference Measurements

Circumference (c) A -Circumference of the hand even with the base of the little finger.

Circumference (c) B - Circumference of the hand even with the base of the thumb webbing.

Circumference (c) C - Circumference of the wrist.

Circumference (c) C1 - Circumference 5cm above C.

Circumference (e) Z 1-5 Circumference of each distal interphalangeal joint (or at the desired end location of the glove fingers), starting at the thumb (1) and working out to

**Length**  $(\ell)$ **6** - Length from the base of the index finger to the thumb webbing with the thumb in a relaxed postion.

**Length (***l***)7 -** Length from the base of the index finger to the wrist.

**Length** (ℓ)8 - Length from the base of the little finger to the wrist.

**Length**  $(\ell)$ **9** - Length from the thumb webbing to the opposite side of the hand.

**Length** ( $\ell$ ) **10** - Length from the base of the little finger to the opposite side of the hand.