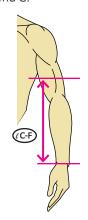

# **Arm Length Measurements**

Lengths ( $\ell$ ) C-E-Length from the wrist to the elbow crease.

**Lengths** (ℓ) C-F-Length from the wrist to the midpoint of E and G.

**Lengths** (ℓ)**E-G-**Length from the elbow crease to the axilla.