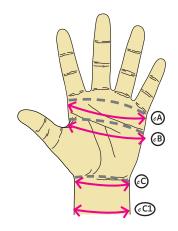

### Arm & Hand Circumference Measurements

Circumference (c) A -Circumference of the hand even with the base of the little finger.

Circumference (c) B - Circumference of the hand even with the base of the thumb webbing.

Circumference (c) C - Circumference of the wrist.

Circumference (c) C1 - Circumference 5cm above C.

Circumference (e) Z 1-5 Circumference of each distal interphalangeal joint (or at the desired end location of the glove fingers), starting at the thumb (1) and working out to

Circumference (c) X 1-5-Circumference of the base of each finger, starting at the thumb (1) and working out to the little finger (5).

the little finger (5).