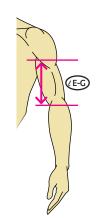

# **Arm Length Measurements**

Lengths ( $\ell$ ) C-E-Length from the wrist to the elbow crease.

**Lengths** (ℓ) C-F-Length from the wrist to the midpoint of E and G.

**Lengths** (ℓ)**E-G-**Length from the elbow crease to the axilla.