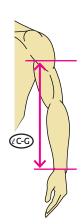

inger (5).



**Length**  $(\ell)$ **6** - Length from the base of the index finger to the thumb webbing with the thumb in a relaxed postion.

**Length (***l***)7 -** Length from the base of the index finger to the wrist.

**Length** (ℓ)8 - Length from the base of the little finger to the wrist.

**Length**  $(\ell)$ **9** - Length from the thumb webbing to the opposite side of the hand.

**Length** ( $\ell$ ) **10** - Length from the base of the little finger to the opposite side of the hand.

# **Arm Length Measurements**

Lengths ( $\ell$ ) C-E-Length from the wrist to the elbow crease.



**Lengths** (ℓ) C-F-Length from the wrist to the midpoint of E and G.



**Lengths** (ℓ)**E-G-**Length from the elbow crease to the axilla.



**Lengths** (ℓ)C-G-Length from the wrist to the axilla.