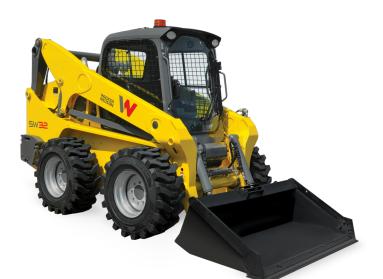

# **SW32**

### **Productivity Personified**

The SW32 is the most powerful and largest Skid Steer Loader in the Wacker Neuson product line. Versatile and comfortable, the SW32, has the speed and control to maximize efficiency. Equipped standard with 2-speed and a color 5.7" multi-function display, allowing in-cab control customizations, the SW32 will enhance productivity on any jobsite.