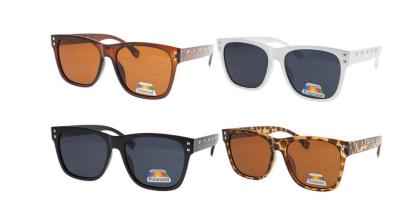

+

Comments:

≡

Comments:

=

0

pl fashion POLARISED mixed col

6111

\$25.00

Buy Breaks:

0

pl fashion polarised-mixed col /metal temples/mirror

6119.33

Comments:

=

 $\equiv$ 

+

Comments:

=

=

≡

pl POLARISED TR 90 mixed col

≡

pl POLARISED TR 90 mixed col

=

pl fashion POLARISED/spring Temple/mixed col

=

pl fashion POLARISED mixed col

=

=

Comments:

≡

6147

\$30.00

+

Print

Comments:

\$35.00

6148

Buy Breaks:

0

0 +

6149

\$35.00

Buy Breaks:

Comments:

+

6146

\$25.00

Buy Breaks:

0

+

Comments:

=

Comments:

=

Comments:

P1582-pl fashion POLARISED mixed col 6150 \$35.00

Buy Breaks:

| _ | 0 | + |
|---|---|---|
|   |   |   |

Comments:



Buy Breaks:

0

PR9093-pl fashion POLARISED mixed col 6152

\$25.00

0

Buy Breaks:



=

Buy Breaks:

0

Comments:



pl fashion polarised mixed col 6155

Buy Breaks:

\$25.00

| _ | 0 | + |
|---|---|---|

Comments:

=



pl fashion polarised mixed col 6156 \$30.00

Buy Breaks:

| - 0 + | . ] |
|-------|-----|
|       |     |



pl fashion polarised mixed col 6157 \$30.00

| <b>–</b> 0 |
|------------|
|------------|

Buy Breaks:



Comments:

Comments:



pl fashion polarised mixed col 6158 \$30.00

Buy Breaks:

| _ | 0 | + |
|---|---|---|
|   |   |   |



pl fashion polarised mixed col 6159 \$30.00

Buy Breaks:

| _ | 0 | + |
|---|---|---|

Comments:



pl fashion polarised mixed col 6160 \$30.00

Buy Breaks:

| _         | 0 | + |
|-----------|---|---|
| Comments: |   |   |



pl fashion polarised mixed col 6161 \$30.00

Buy Breaks:

| _         | 0 | + |
|-----------|---|---|
| Comments: |   |   |