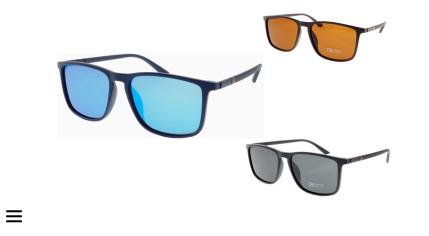

0

pl FIT-OVER large polarised assort colours 5185 \$25.00

Buy Breaks:

0

pl sport polarised mixed col 5201 \$30.00

Buy Breaks:

0 +

Comments: