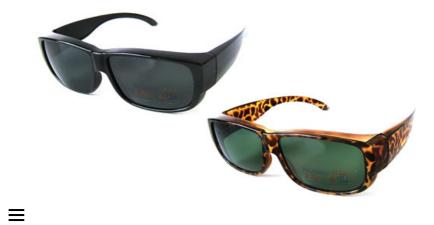

Comments:

=

Comments:

 $\equiv$ 

Comments:

Comments:

pl FIT-OVER medium POLARISED assort colours 5114

\$30.00

Buy Breaks:

0

Comments:

 $\equiv$ 

Comments:

Comments:

Comments:

pl FIT-OVER small POLARISED assort colours

5115 \$30.00

Low Stock Buy Breaks:

0 +

Comments:

pl wayfarer polarised assort 5122 \$25.00

Buy Breaks:

0

Comments: