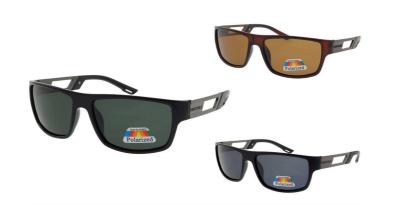

| - | 0 | + |
|---|---|---|
|   |   |   |

8069 - met POLARISED assorted col / SPRING temple / mirror 5528 \$35.00

Buy Breaks:

|--|

Comments:

2790 - met POLARISED - ALUMINIUM SPRING temple mixed... 5531

\$45.00