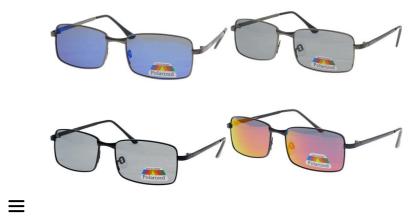

:

 $\equiv$ 

2640 - met POLARISED - ALUMINIUM SPRING temple mixe... 5553 \$45.00

Buy Breaks:

Comments:

=

Comments:

Comments:

0 +

Comments:

0 +

0 +

Comments:

=

Comments:

=

7001 - met polarised / spring hinge / mixed col - 61-14-136 5562 \$35.00

Buy Breaks:

0 +



60337 - met polarised / spring hinge / mixed col - 66-12-136 5563 \$35.00

Buy Breaks:

0 +

60517 - met polarised / spring hinge / mixed col - 60-17-136 5565

0 +

\$35.00

Buy Breaks:



60508 - met polarised / spring hinge / mixed col - 58-16-136 5568

\$30.00

Buy Breaks:

0

+

Comments:

Comments:



met polarised mixed col 5569

Buy Breaks:



Comments:

Comments:

=

=

Comments:

met polarised mixed col

5570

\$25.00

Buy Breaks:



met polarised mixed col 5571 \$25.00

Low Stock Buy Breaks:

Comments:



met polarised mixed col 5572 \$25.00

Buy Breaks:

Comments:



2908 - met POLARISED - ALUMINIUM SPRING temple mixe... 5576 \$49.00

Buy Breaks:

0 +



T20015 - met POLARISED assorted col / SPRING temple 5577

\$35.00 Low Stock

Buy Breaks:

0 +



7023 - met POLARISED mixed col - SPRING temple 5583

\$35.00 Low Stock Buy Breaks:

0 +

Comments:



T20011 - met POLARISED mixed col - SPRING temple 5584

\$35.00 Low Stock Buy Breaks:

0

Comments:



T20012 - met POLARISED mixed col - SPRING temple 5585

\$35.00 Low Stock

Buy Breaks:

0 + Comments:



3026 met polarised mixed col 5589 \$30.00

Buy Breaks:

0 Comments:



met polarised mixed col 5590

\$45.00

Buy Breaks:

0 Comments:



9003 - met polarised mixed col / spring hinge 5591 \$45.00

Buy Breaks:

0 +

Comments:



9013 - met