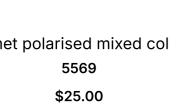

\$30.00

Buy Breaks:

0

+

Comments:

Comments:

met polarised mixed col 5569

Buy Breaks: