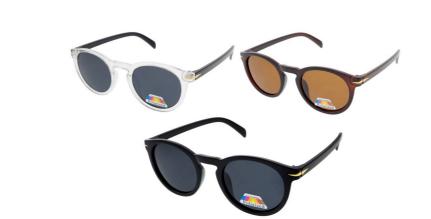

| _ | 0 | + |
|---|---|---|
|   |   |   |

Comments:

Buy Breaks:

0

PR9093-pl fashion POLARISED mixed col 6152

\$25.00

0

Buy Breaks: