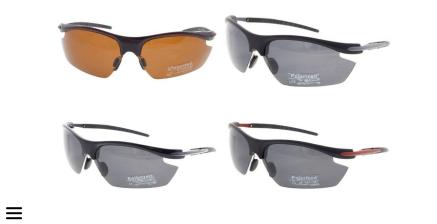

pl sport TR polarised mixed col 5301

\$30.00

Buy Breaks:

| _         | 0 | + |
|-----------|---|---|
| Comments: |   |   |

P120 pl sport polarised mixed col 5302 \$25.00

Buy Breaks:

| _         | 0 | + |
|-----------|---|---|
| Comments: |   |   |

pl sport polarised mixed col 5304 \$25.00

Buy Breaks:

Comments:

pl sport polarised mixed col 5305 \$30.00

Buy Breaks:

pl sport polarised mixed col 5306 \$30.00

Buy Breaks:

5307 \$30.00