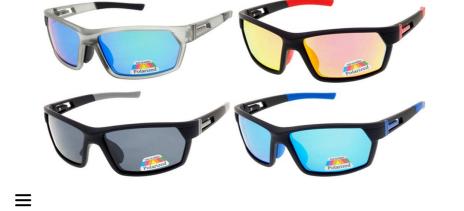

pl sport polarised mixed col 5314 \$35.00

Buy Breaks:

0

pl sport polarised mixed col 5315 \$35.00

0

Buy Breaks:

pl sport polarised mixed col 5316 \$30.00

0

Buy Breaks:

pl sport polarised mixed col 5318 \$30.00

Buy Breaks:

0 +

Comments:

pl sport polarised mixed col 5319 \$25.00

Buy Breaks:

| _ | 0 | + |
|---|---|---|
|   |   |   |