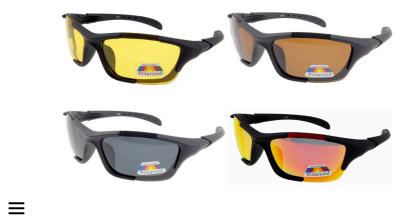

0

Comments:

pl sport polarised assort colours

5148 \$25.00

Buy Breaks:

0

5618 - pl sport polarised assort col 5168 \$25.00

Buy Breaks: