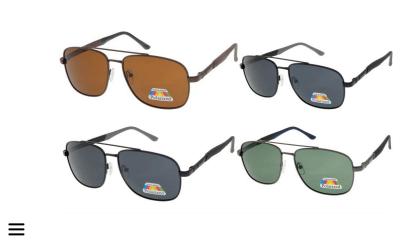

Buy Breaks:

60314 - met POLARISED assorted col - SPRING temple 5538 \$30.00

Buy Breaks:

A3015 - met aviator polarised mixed col 5541 \$35.00

Buy Breaks:

 $\equiv$ 

2640 - met POLARISED - ALUMINIUM SPRING temple mixe... 5553 \$45.00