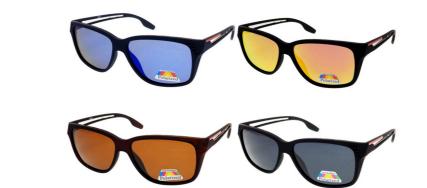

0

Comments:

pl wayfarer polarised bk / BLUE revo 5122.19

\$25.00

Buy Breaks:

0 +

wayfarer polarised demi/ g15 5122.21

\$25.00

0 +

Buy Breaks:

5122.33 \$25.00

Buy Breaks:

0

pl Polarised blk / smk 5137

\$30.00

Buy Breaks: