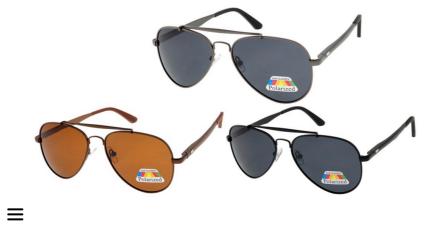

5320 pl sport polarised mixed col 5322 \$30.00

Buy Breaks:

| - | 0 | + |
|---|---|---|
|   |   |   |

Comments:

met aviator polarised assort col 5520 \$25.00

Buy Breaks:

| _ | 0 | + |
|---|---|---|
|   |   |   |

met aviator polarised mirror assorted col 5520.33 \$25.00

Buy Breaks:

| _ | 0 | + |
|---|---|---|
|   |   |   |

Comments:

 $\equiv$ 

 $\equiv$ 2801 - met aviator polarised FLEX scratch resistant 5524 \$30.00 Low Stock Buy Breaks: