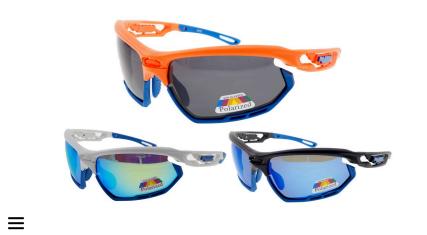

0

Comments:

pl sport polarised assort colours

5148 \$25.00

Buy Breaks:

0

5618 - pl sport polarised assort col 5168 \$25.00

Buy Breaks:

0

pl FIT-OVER large polarised assort colours 5185 \$25.00

Buy Breaks:

0

pl sport polarised mixed col 5201 \$30.00

Buy Breaks:

0 +

Comments:

pl sport polarised mixed col 5203 \$35.00

Buy Breaks:

0 +

pl sport polarised assort col 5213 \$30.00

Buy Breaks:

0 + Comments:

pl sport POLARISED mixed col 5223 \$25.00

Buy Breaks: