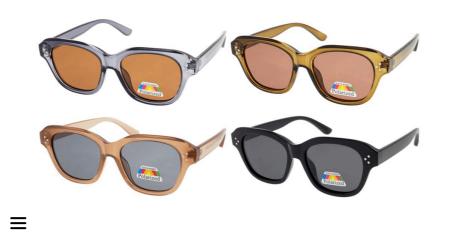

Comments:

=

Comments:

 $\equiv$ 

Comments:

Comments:

pl FIT-OVER medium POLARISED assort colours 5114

\$30.00

Buy Breaks:

0

Comments:

 $\equiv$ 

Comments:

Comments:

Comments:

pl FIT-OVER small POLARISED assort colours

5115 \$30.00

Low Stock Buy Breaks:

0 +

Comments:

pl wayfarer polarised assort 5122 \$25.00

Buy Breaks:

0

Comments: