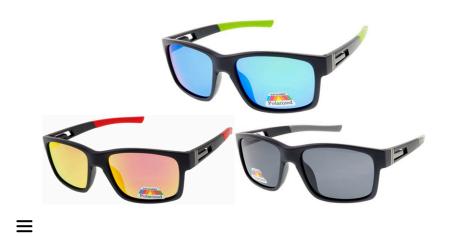

0

Comments:

pl sport polarised assort colours

5148 \$25.00

Buy Breaks:

0

5618 - pl sport polarised assort col 5168 \$25.00

Buy Breaks: