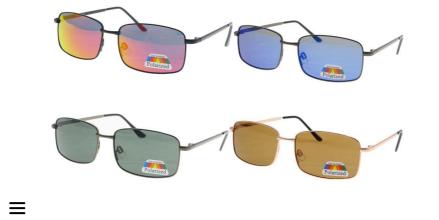

\$30.00

Buy Breaks:

0

+

Comments:

Comments:

met polarised mixed col 5569

Buy Breaks: