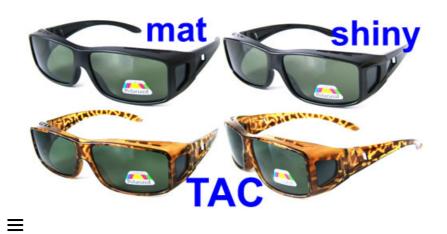

Comments:

=

Comments:

 $\equiv$ 

Comments:

Comments:

pl FIT-OVER medium POLARISED assort colours 5114

\$30.00

Buy Breaks:

0

Comments:

 $\equiv$ 

Comments:

Comments:

Comments:

pl FIT-OVER small POLARISED assort colours

5115 \$30.00

Low Stock Buy Breaks:

0 +

Comments:

pl wayfarer polarised assort 5122 \$25.00

Buy Breaks:

0

Comments: