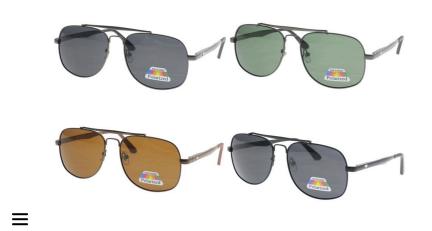

5320 pl sport polarised mixed col 5322 \$30.00

Buy Breaks:

| - | 0 | + |
|---|---|---|
|   |   |   |

Comments:

met aviator polarised assort col 5520 \$25.00

Buy Breaks:

| _ | 0 | + |
|---|---|---|
|   |   |   |

met aviator polarised mirror assorted col 5520.33 \$25.00

Buy Breaks:

| _ | 0 | + |
|---|---|---|
|   |   |   |

Comments:

 $\equiv$ 

 $\equiv$ 2801 - met aviator polarised FLEX scratch resistant 5524 \$30.00 Low Stock Buy Breaks: