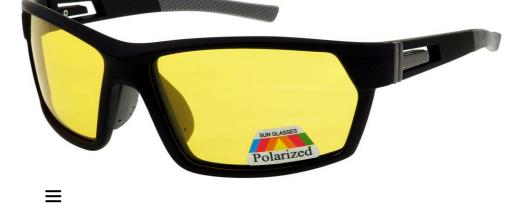

60337 - met polarised / spring hinge / mixed col - 66-12-136 5563 \$35.00

Buy Breaks:

0 +

60517 - met polarised / spring hinge / mixed col - 60-17-136 5565

0 +

\$35.00

Buy Breaks:

60508 - met polarised / spring hinge / mixed col - 58-16-136 5568