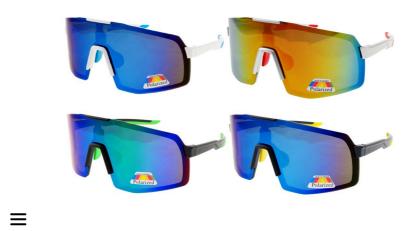

0 + Comments:

pl sport polarised mixed col 5257 \$25.00

Buy Breaks:

0 +

Comments:

about:blank

Comments:

Comments:

=

Comments:

=

Comments:

Comments:

=

pl polarised black / smk 5257.12 \$25.00

Buy Breaks: