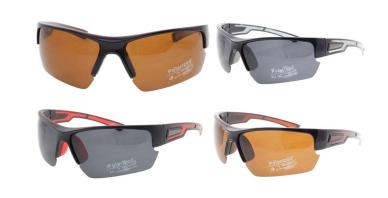

0

pl FIT-OVER large polarised assort colours 5185 \$25.00

Buy Breaks:

0

pl sport polarised mixed col 5201 \$30.00

Buy Breaks:

0 +

Comments:

pl sport polarised mixed col 5203 \$35.00

Buy Breaks:

0 +

pl sport polarised assort col 5213 \$30.00

Buy Breaks:

0 + Comments:

pl sport POLARISED mixed col 5223 \$25.00

Buy Breaks: