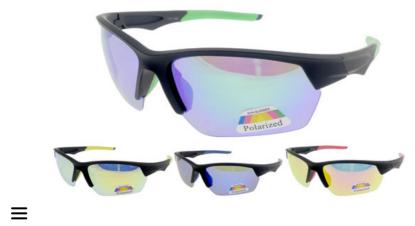

0

pl FIT-OVER large polarised assort colours 5185 \$25.00

Buy Breaks:

0

pl sport polarised mixed col 5201 \$30.00

Buy Breaks:

0 +

Comments: