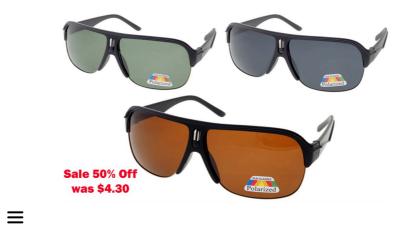

5320 pl sport polarised mixed col 5322 \$30.00

Buy Breaks:

| - | 0 | + |
|---|---|---|
|   |   |   |

Comments:

met aviator polarised assort col 5520 \$25.00

Buy Breaks:

| _ | 0 | + |
|---|---|---|
|   |   |   |