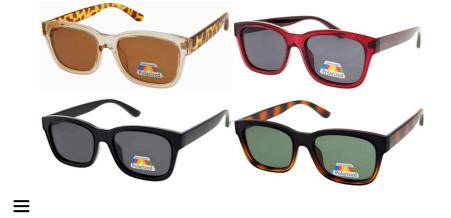

Comments:

 $\equiv$ 

Comments:

Comments:

=

wayfarer polarised blk / g15 5122.12

Buy Breaks:

\$25.00

0

pl wayfarer polarised bk / red revo 5122.15

\$25.00

Buy Breaks:

0

5122.16

\$25.00

Buy Breaks:

0

Comments:

pl wayfarer polarised bk / BLUE revo 5122.19

\$25.00

Buy Breaks:

0 +

wayfarer polarised demi/ g15 5122.21

\$25.00

0 +

Buy Breaks:

5122.33 \$25.00

Buy Breaks:

0

pl Polarised blk / smk 5137

\$30.00

Buy Breaks: