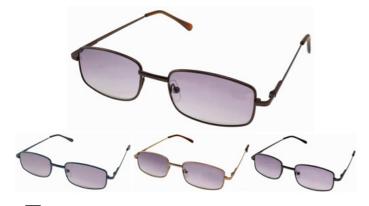

## **Comments:**

reading SUNGLASSES met mixed col / sp...

1.531.15

\$20.00

Buy Breaks:

0

reading met mixed col / spring hinge + 1....

1.530.15