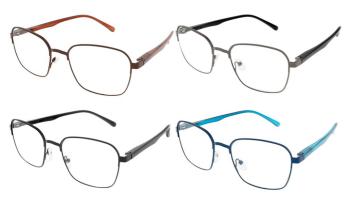

Buy Breaks:

0

**Comments:** 

reading S STEEL - SPRING - mixed co + 2 1.539.2

\$25.00

Buy Breaks:

0

**Comments:** 

Solex Reading +1.50 assort

9.5.4.15

\$20.00

Buy Breaks:

**Comments:** 

 $\equiv$ 

reading S STEEL - SPRING - mixed co + 1.5 1.541.15 \$25.00

Buy Breaks: