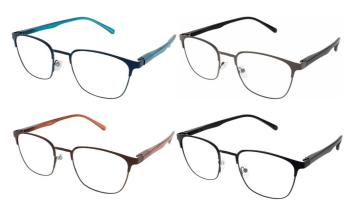

Comments:

Comments:

0

- 0 +

reading met half frame / spring hinge + 1.... 1.528.15

\$20.00

Buy Breaks:

0

## **Comments:**

reading SUNGLASSES met mixed col / sp...

1.531.15

\$20.00

Buy Breaks:

0

reading met mixed col / spring hinge + 1....

1.530.15

\$23.00

Buy Breaks:

0

**Comments:** 

reading met mixed colours + 1.50

1.532.15

\$20.00

**Low Stock** 