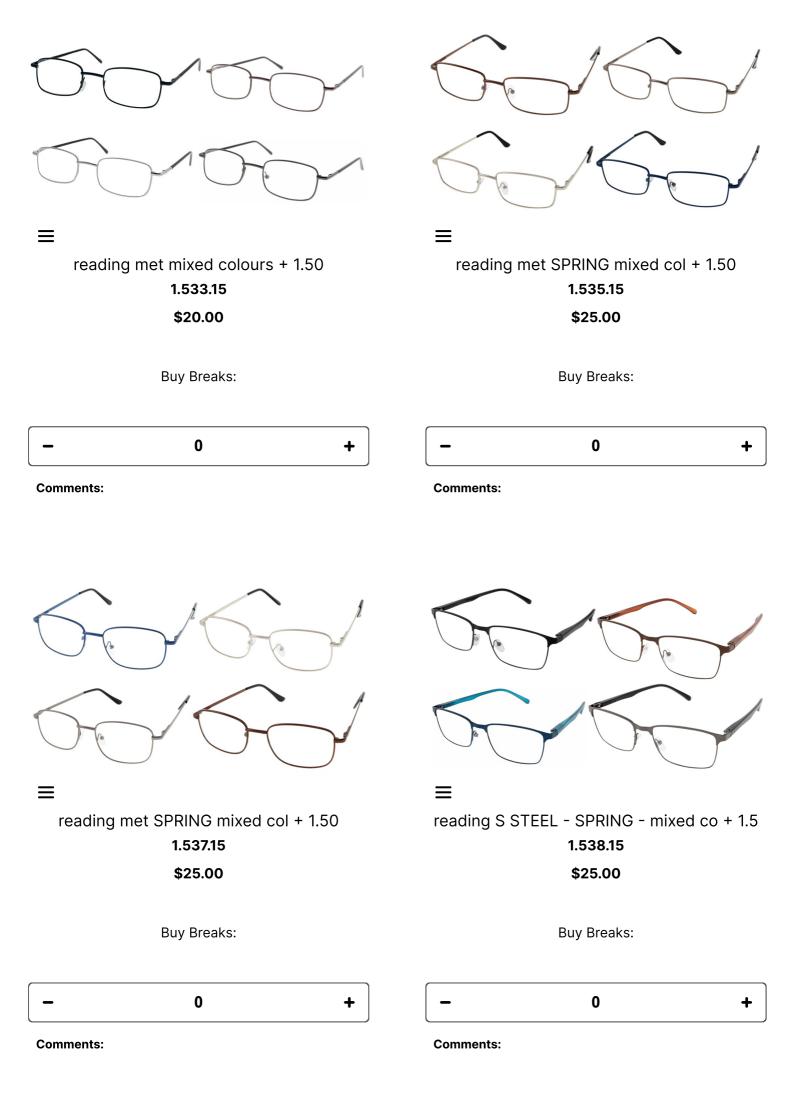

\$23.00

Buy Breaks:

0

**Comments:** 

reading met mixed colours + 1.50

1.532.15

\$20.00

**Low Stock** 

Buy Breaks:

0

**Comments:** 

reading S STEEL - SPRING - mixed co + 2 1.539.2

\$25.00

Buy Breaks:

0

**Comments:** 