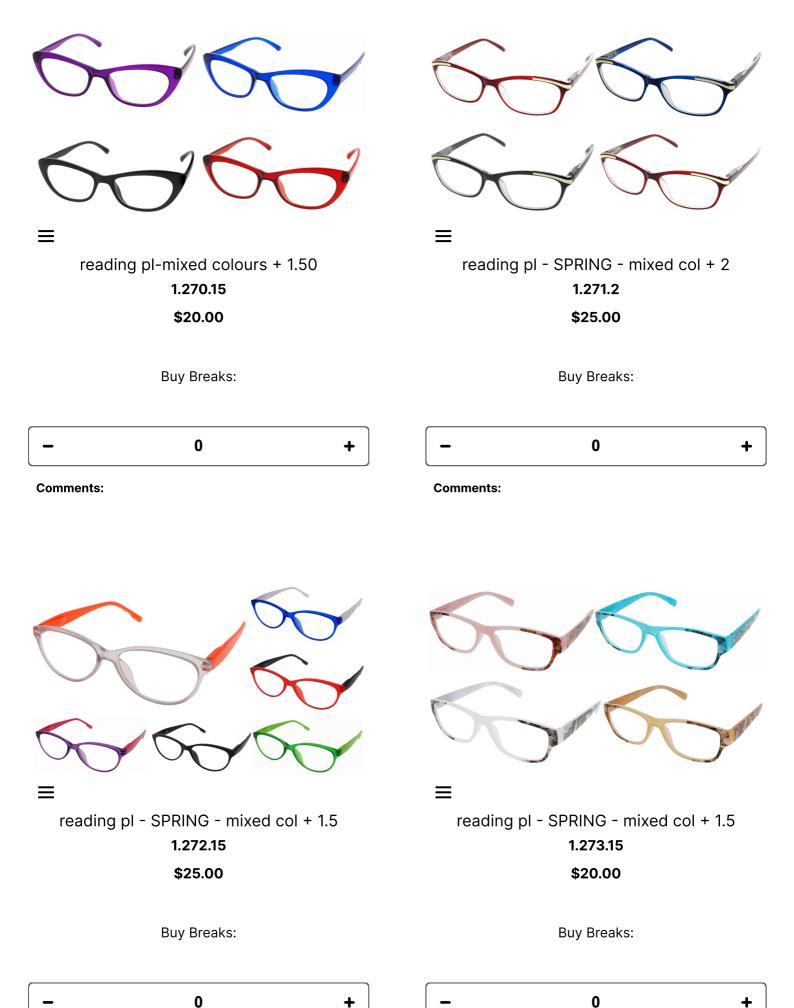

\$25.00

Buy Breaks:

- 0 +

**Comments:** 

reading pl mixed col + 1.5 1.217.15

\$20.00

Buy Breaks:

- 0 +