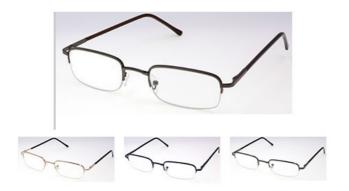

Comments:

Comments:

0

- 0 +

reading met half frame / spring hinge + 1.... 1.528.15

\$20.00

Buy Breaks:

0