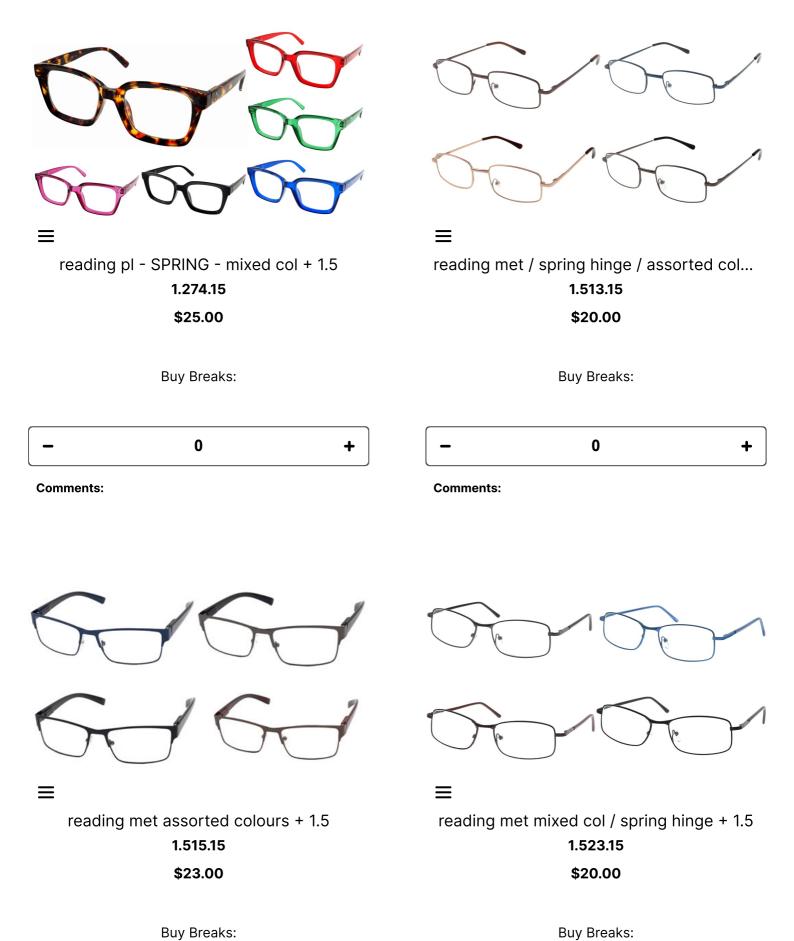

\$23.00

Buy Breaks:

0

**Comments:** 

reading met mixed colours + 1.50

1.532.15

\$20.00

**Low Stock** 