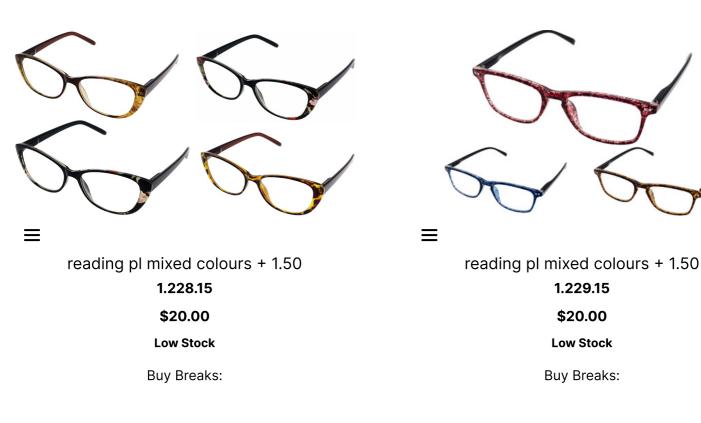

Buy Breaks:

- 0 +

**Comments:** 

reading pl mixed colours + 1.50 1.227.15 \$20.00

Buy Breaks:

- 0 +

**Comments:** 

- 0 +