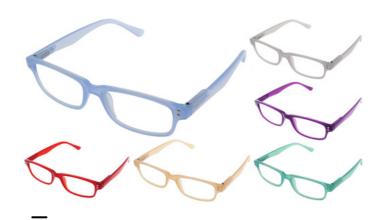

 $\equiv$ 

reading pl - SPRING - mixed col + 1.5 1.216.15 \$20.00

Buy Breaks:

- 0 +

**Comments:** 

reading pl mixed col + 1.50

1.221.15

\$25.00