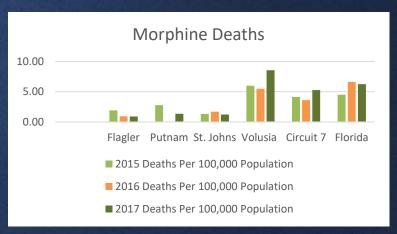

|
| Oxycodone (7)        | 138              | 5.4              | Alprazolam (7)       | 788          | 6.3              |
| Alprazolam (8)       | 119              | 4.6              | Oxycodone (8)        | 607          | 4.8              |
| Methamphetamine (9)  | 117              | 4.6              | Methamphetamine (9)  | 461          | 3.7              |
| Methadone (10)       | 72               | 2.8              | Amphetamine (10)     | 255          | 2                |
| All Others           | 401              | 15.6             | All Others           | 1,906        | 15.2             |
| Tota I               | 2,564            | 100              | )Tota l              | 12,531       | 100              |



### Substance Abuse Related Deaths per 100,000 Population











Q&A