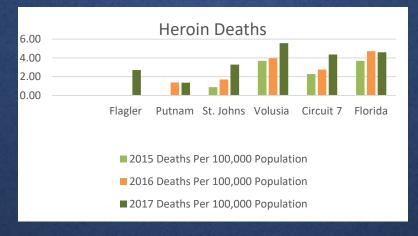

|
| Oxycodone (7)        | 138              | 5.4              | Alprazolam (7)       | 788          | 6.3              |
| Alprazolam (8)       | 119              | 4.6              | Oxycodone (8)        | 607          | 4.8              |
| Methamphetamine (9)  | 117              | 4.6              | Methamphetamine (9)  | 461          | 3.7              |
| Methadone (10)       | 72               | 2.8              | Amphetamine (10)     | 255          | 2                |
| All Others           | 401              | 15.6             | All Others           | 1,906        | 15.2             |
| Tota I               | 2,564            | 100              | )Tota l              | 12,531       | 100              |



### Substance Abuse Related Deaths per 100,000 Population











Q&A