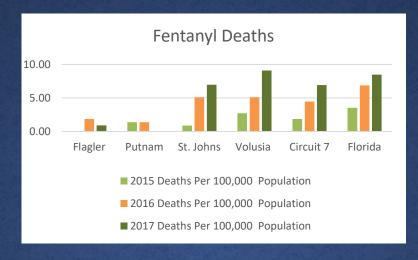

.5              |
| Oxycodone (7)        | 138              | 5.4              | Alprazolam (7)       | 788          | 6.3              |
| Alprazolam (8)       | 119              | 4.6              | Oxycodone (8)        | 607          | 4.8              |
| Methamphetamine (9)  | 117              | 4.6              | Methamphetamine (9)  | 461          | 3.7              |
| Methadone (10)       | 72               | 2.8              | Amphetamine (10)     | 255          | 2                |
| All Others           | 401              | 15.6             | All Others           | 1,906        | 15.2             |
| Tota I               | 2,564            | 100              | )Tota l              | 12,531       | 100              |



### Substance Abuse Related Deaths per 100,000 Population











Q&A