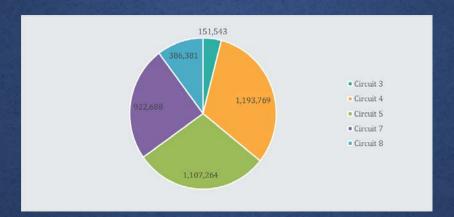

### Service Area Population

Total Population2013-2017

 Population by Age Group 2013-2017