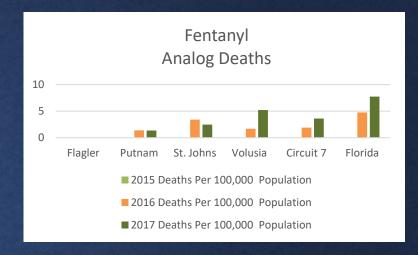

|
| Oxycodone (7)        | 138              | 5.4              | Alprazolam (7)       | 788          | 6.3              |
| Alprazolam (8)       | 119              | 4.6              | Oxycodone (8)        | 607          | 4.8              |
| Methamphetamine (9)  | 117              | 4.6              | Methamphetamine (9)  | 461          | 3.7              |
| Methadone (10)       | 72               | 2.8              | Amphetamine (10)     | 255          | 2                |
| All Others           | 401              | 15.6             | All Others           | 1,906        | 15.2             |
| Tota I               | 2,564            | 100              | )Tota l              | 12,531       | 100              |



### Substance Abuse Related Deaths per 100,000 Population











Q&A