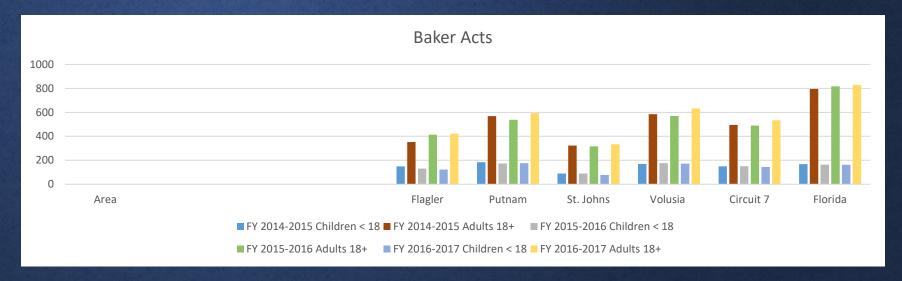

|
| Volusia      | 168.7                                      | 584.5                                      | 176.3                                | 570.4                                | 172                                  | 632.8                                |
| Circuit<br>7 | 148.9                                      | 495.6                                      | 150.1                                | 489.7                                | 143.9                                | 533.7                                |
| Florida      | 167.4                                      | 796.3                                      | 164                                  | 816.8                                | 162.7                                | 829.6                                |





### Percent of Adults Reporting Good Health

|           | Good Physical Health |      |      |  |  |  |
|-----------|----------------------|------|------|--|--|--|
| Area      | 2010                 | 2013 | 2016 |  |  |  |
| Flagler   | 83.3                 | 87   | 87   |  |  |  |
| Putnam    | 80.9                 | 81.2 | 80.5 |  |  |  |
| St. Johns | 87.9                 | 89.3 | 88.7 |  |  |  |
| Volusia   | 81.8                 | 85.5 | 84.5 |  |  |  |
| Florida   | 87.4                 | 85.9 | 87.1 |  |  |  |

|           | Good Mental Health |      |      |
|-----------|--------------------|------|------|
| Area      | 2010               | 2013 | 2016 |
| Flagler   | 85.6               | 88.6 | 90.7 |
| Putnam    | 82.1               | 82.1 | 87.2 |
| St. Johns | 92.1