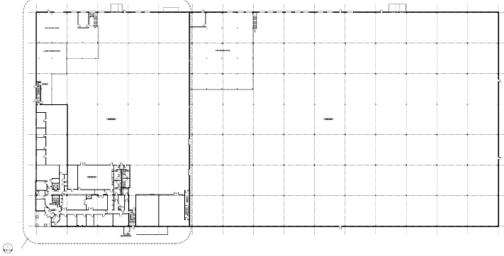

# 100 Friars Boulevard West Deptford, New Jersey

±181,370 SF Available Warehouse/Distribution Facility



**FOR SALE** 



# 100 Friars Boulevard West Deptford, New Jersey



## **Building Specifications**

- ±12.69 Acres
- 181,370 SF Total Building Size
- 147,410 SF Warehouse
- 33,960 SF Office (on two floors)
- Building Dimension 283' x 605'
- 26' 30' Clear Ceiling Height
- 40' x 40' Column Spacing
- Block and Steel Construction
- 272 Surface Parking Spaces
- 100% Air-conditioned
- 125' Truck Court
- 18 Loading Docks 8' x 10'
- 1 Drive-in Door
- 1600 amp/ 480/208v
- T5 Motion Sensor Lighting
- ESFR Sprinkler
- Roof Type:
  - 119,370 SF 2013 TPO RhinoBond
  - 62,000 SF 2011 TPO



## Site Plan



## First Floor





## Aerial Map



### FOR MORE INFORMATION, PLEASE CONTACT:

#### **Matthew Marshall**

Managing Director 610 574 4286 matthew.marshall@cushwake.com

### **Jeffrey Williams**

Managing Director 215 284 2026 jeffrey.williams@cushwake.com

#### Cushman & Wakefield of Pennsylvania, Inc.

Two Tower Bridge One Fayette Street - Suite 125 Conshohocken, PA 19428 Phone: (610) 772-2000

www.cushmanwakefield.com