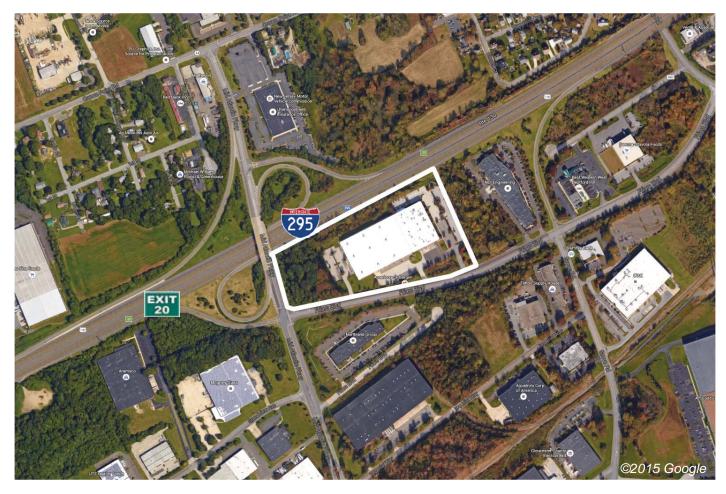

# 100 Friars Boulevard West Deptford, New Jersey

±181,370 SF Available Warehouse/Distribution Facility



**FOR SALE** 



# 100 Friars Boulevard West Deptford, New Jersey



## **Building Specifications**

- ±12.69 Acres
- 181,370 SF Total Building Size
- 147,410 SF Warehouse
- 33,960 SF Office (on two floors)
- Building Dimension 283' x 605'
- 26' 30' Clear Ceiling Height
- 40' x 40' Column Spacing
- Block and Steel Construction
- 272 Surface Parking Spaces
- 100% Air-conditioned
- 125' Truck Court
- 18 Loading Docks 8' x 10'
- 1 Drive-in Door
- 1600 amp/ 480/208v
- T5 Motion Sensor Lighting
- ESFR Sprinkler
- Roof Type:
  - 119,370 SF 2013 TPO RhinoBond
  - 62,000 SF 2011 TPO



## Site Plan



## First Floor





## Aerial Map



### FOR MORE INFORMATION, PLEASE CONTACT:

#### **Matthew Marshall**

Managing Director 610 574 4286 matthew.marshall@cushwake.com

### **Jeffrey Williams**

Managing Director 215 284 2026 jeffrey.williams@cushwake.com

#### Cush