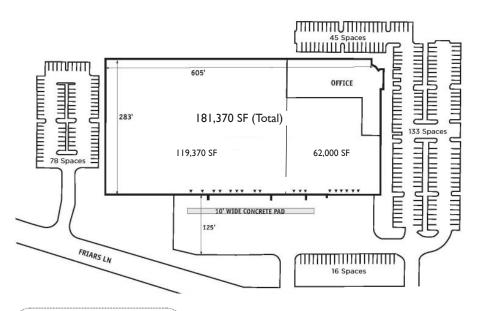

## **Building Specifications**

- ±12.69 Acres
- 181,370 SF Total Building Size
- 147,410 SF Warehouse
- 33,960 SF Office (on two floors)
- Building Dimension 283' x 605'
- 26' 30' Clear Ceiling Height
- 40' x 40' Column Spacing
- Block and Steel Construction
- 272 Surface Parking Spaces
- 100% Air-conditioned
- 125' Truck Court
- 18 Loading Docks 8' x 10'
- 1 Drive-in Door
- 1600 amp/ 480/208v
- T5 Motion Sensor Lighting
- ESFR Sprinkler
- Roof Type:
  - 119,370 SF 2013 TPO RhinoBond
  - 62,000 SF 2011 TPO

## Site Plan