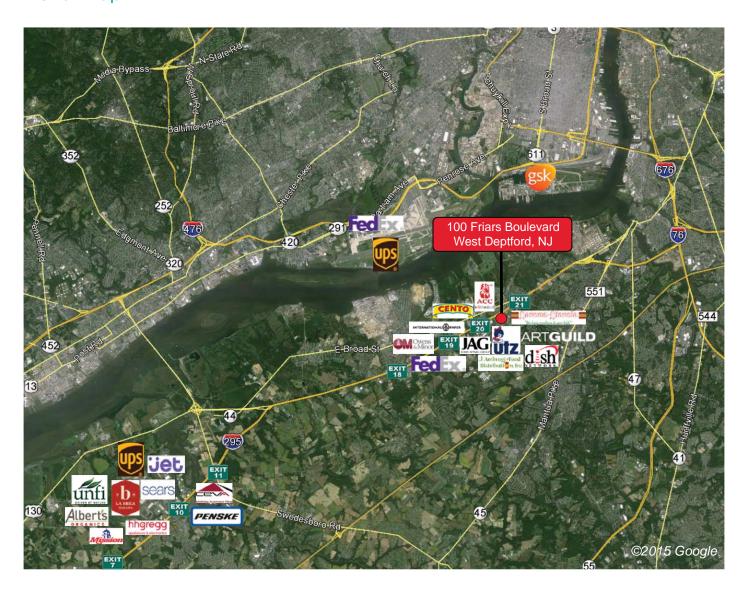

# 100 Friars Boulevard West Deptford, New Jersey

±181,370 SF Available Warehouse/Distribution Facility



**FOR SALE** 



# 100 Friars Boulevard West Deptford, New Jersey



## **Building Specifications**

- ±12.69 Acres
- 181,370 SF Total Building Size
- 147,410 SF Warehouse
- 33,960 SF Office (on two floors)
- Building Dimension 283' x 605'
- 26' 30' Clear Ceiling Height
- 40' x 40' Column Spacing
- Block and Steel Construction
- 272 Surface Parking Spaces
- 100% Air-conditioned
- 125' Truck Court
- 18 Loading Docks 8' x 10'
- 1 Drive-in Door
- 1600 amp/ 480/208v
- T5 Motion Sensor Lighting
- ESFR Sprinkler
- Roof Type:
  - 119,370 SF 2013 TPO RhinoBond
  - 62,000 SF 2011 TPO



## Site Plan



## First Floor





## Aerial Map



### FOR MORE INFORMATION, PLEASE CONTACT:

#### **Matthew Marshall**

Managing Director 610 574 4286 matthew.marshall@cushwake.com

### **Jeffrey Williams**

Managing Director 215 284 2026 jeffrey.williams@cushwake.com

#### Cushman & Wakefield of Pennsylvania, Inc.

Two Tower Bridge One Fayette Street - Suite 125 Conshohocken, PA 19428 Phone: (610) 772-2000

www.cushmanwakefield.com