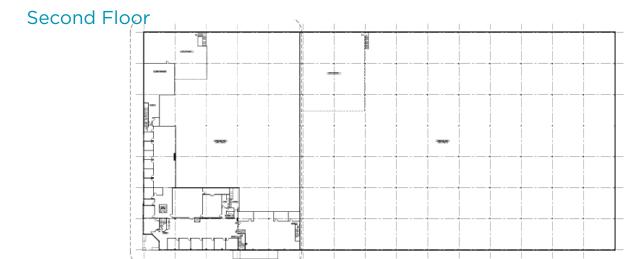

## **Building Specifications**

- ±12.69 Acres
- 181,370 SF Total Building Size
- 147,410 SF Warehouse
- 33,960 SF Office (on two floors)
- Building Dimension 283' x 605'
- 26' 30' Clear Ceiling Height
- 40' x 40' Column Spacing
- Block and Steel Construction
- 272 Surface Parking Spaces
- 100% Air-conditioned
- 125' Truck Court
- 18 Loading Docks 8' x 10'
- 1 Drive-in Door
- 1600 amp/ 480/208v
- T5 Motion Sensor Lighting
- ESFR Sprinkler
- Roof Type:
  - 119,370 SF 2013 TPO RhinoBond
  - 62,000 SF 2011 TPO