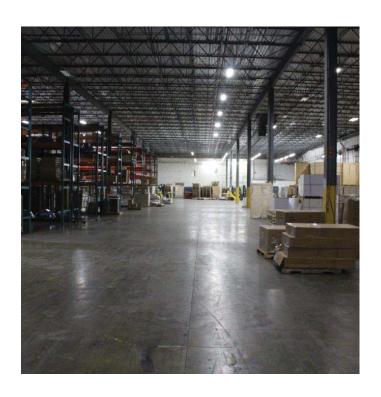

# 100 Friars Boulevard West Deptford, New Jersey

±181,370 SF Available Warehouse/Distribution Facility



**FOR SALE** 



# 100 Friars Boulevard West Deptford, New Jersey



## **Building Specifications**

- ±12.69 Acres
- 181,370 SF Total Building Size
- 147,410 SF Warehouse
- 33,960 SF Office (on two floors)
- Building Dimension 283' x 605'
- 26' 30' Clear Ceiling Height
- 40' x 40' Column Spacing
- Block and Steel Construction
- 272 Surface Parking Spaces
- 100% Air-conditioned
- 125' Truck Court
- 18 Loading Docks 8' x 10'
- 1 Drive-in Door
- 1600 amp/ 480/208v
- T5 Motion Sensor Lighting
- ESFR Sprinkler
- Roof Type:
  - 119,370 SF 2013 TPO RhinoBond
  - 62,000 SF 2011 TPO



## Site Plan



## First Floor





## Aerial Map



### FOR MORE INFORMATION, PLEASE CONTACT:

#### **Matthew Marshall**

Managing Director 610 574 4286 matthew.marshall@cushwake.com

### **Jeffrey Williams**

Managing Director 215 284 2026 jeffrey.williams@cushwake.com

#### Cushman & Wakefield of Pennsylvania, Inc.

Two Tower Bridge One Fayette Street - Suite 125 Conshohocken, PA 19428 Phone: (610) 772-2000

www.cushmanwakefield.com