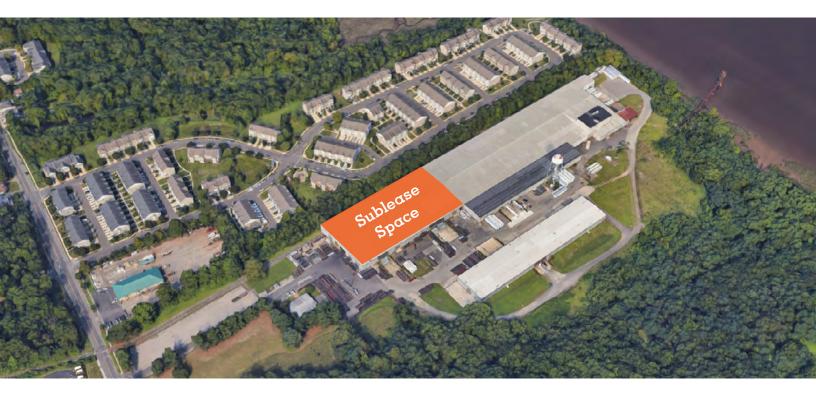

### Warehouse For Sublease

2700 Burlington Avenue Delanco, NJ

# $\pm$ 78,000 sf immediately available with eight years of remaining of sublease term

- ±78,000 square feet of warehouse space immediately available for sublease
- Space includes five (5) loading docks and three (3) roll-up, drive-in doors
- Eight (8) years remaining on current sublease term
- Located along the Delaware River and less than five (5) miles to the Burlington-Bristol Bridge, providing
  access to I-95 and northern locations.
- The Betsy Ross Bridge and Tacony Palmyra Bridge are located 8-10 miles to the south, providing access to southern locations via I-95.
- Two (2) miles to New Jersey Route 130 (Burlington Pike) and 6.5 miles to I-295
- Current OPEX and Taxes are ±\$7,000 to ±\$8,000 per month // Asking lease rate of \$4.75 psf NNN