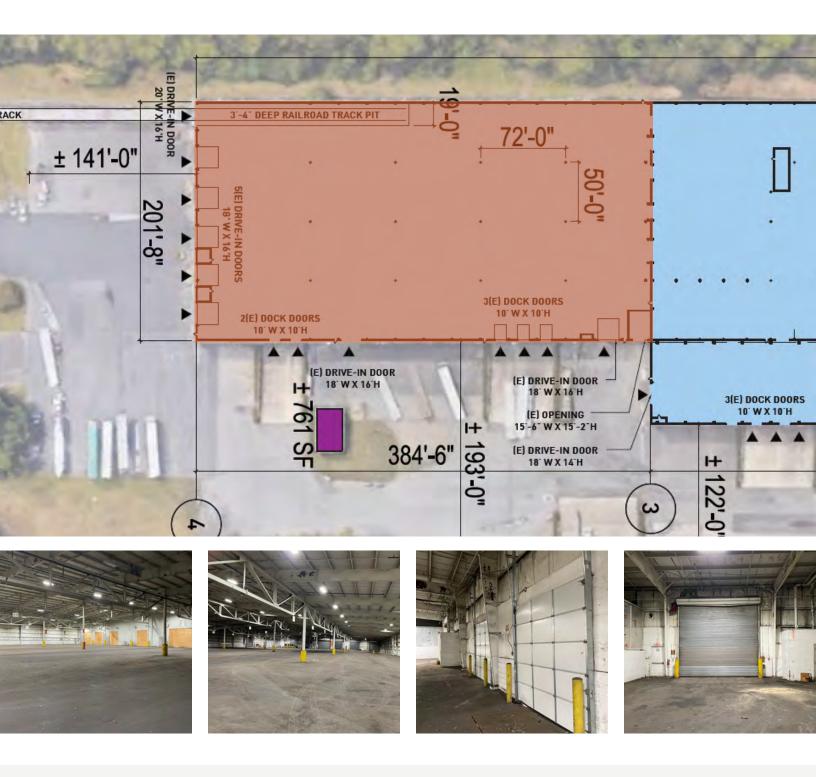

# $\pm$ 78,000 sf immediately available with eight years of remaining of sublease term

- ±78,000 square feet of warehouse space immediately available for sublease
- Space includes five (5) loading docks and three (3) roll-up, drive-in doors
- Eight (8) years remaining on current sublease term
- Located along the Delaware River and less than five (5) miles to the Burlington-Bristol Bridge, providing
  access to I-95 and northern locations.
- The Betsy Ross Bridge and Tacony Palmyra Bridge are located 8-10 miles to the south, providing access to southern locations via I-95.
- Two (2) miles to New Jersey Route 130 (Burlington Pike) and 6.5 miles to I-295
- Current OPEX and Taxes are ±\$7,000 to ±\$8,000 per month // Asking lease rate of \$4.75 psf NNN

### Warehouse For Sublease

2700 Burlington Avenue Delanco, NJ