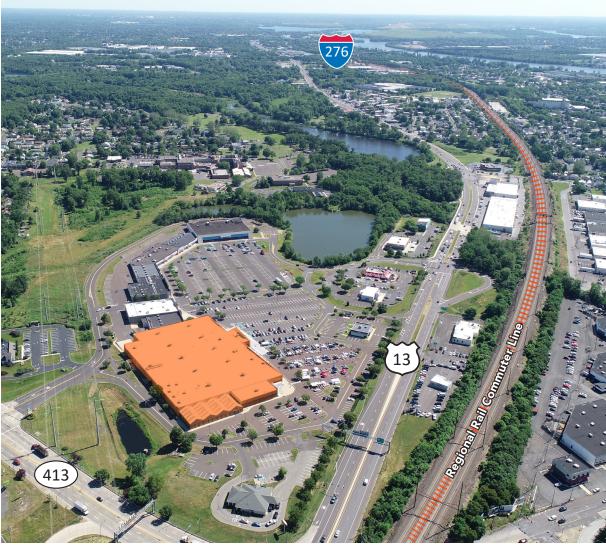

## **LOCATION OVERVIEW**

Located 2.0 miles from I-95 with direct access to additional major roadways

(Tioga Marine Terminal)

Public transit oriented with SEPTA bus route 128 just 0.3 miles away

35 minutes to Philadelphia International Airport

Interstate accessibility to New Jersey via Burlington-Bristol Bridge

25 minutes to both Philadelphia, PA and Trenton, NJ

1.3 miles to the Bristol Train Station (SEPTA Trenton Line)

Walkable to a multitude of