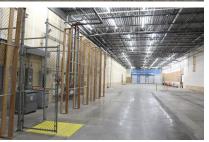

## SITE PLAN & BUILDING FACTS

| BUILDING AREA | 118,389 SF              |
|---------------|-------------------------|
| BUILDING TYPE | Freestanding Industrial |
| YEAR BUILT    | 1989                    |
| DOCKS         | 6 Loading Docks         |
| CLEAR HEIGHT  | 18'                     |
|               |                         |

| HVAC    | 100% Temperature Controlled |
|---------|-----------------------------|
| ZONING  | 04VC                        |
| TAXES   | \$2.14                      |
| SIGNAGE | Building & Pylon            |
|         |                             |