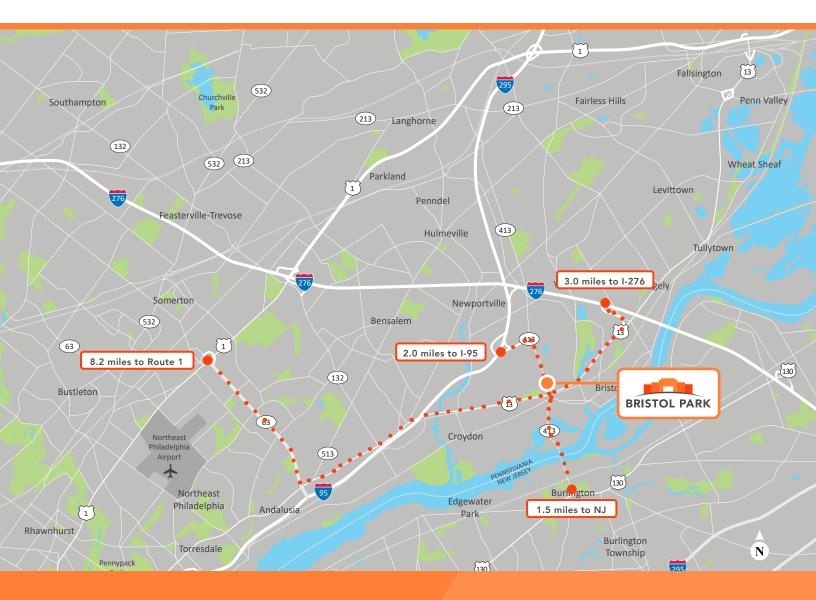

## **LOCATION OVERVIEW**

Located 2.0 miles from I-95 with direct access to additional major roadways

(Tioga Marine Terminal)

Public transit oriented with SEPTA bus route 128 just 0.3 miles away

35 minutes to Philadelphia International Airport

Interstate accessibility to New Jersey via Burlington-Bristol Bridge

25 minutes to both Philadelphia, PA and Trenton, NJ

1.3 miles to the Bristol Train Station (SEPTA Trenton Line)

Walkable to a multitude of