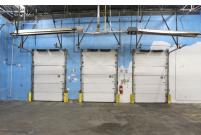

## SITE PLAN & BUILDING FACTS

| BUILDING AREA | 118,389 SF              |
|---------------|-------------------------|
| BUILDING TYPE | Freestanding Industrial |
| YEAR BUILT    | 1989                    |
| DOCKS         | 6 Loading Docks         |
| CLEAR HEIGHT  | 18'                     |
|               |                         |

| HVAC    | 100% Temperature Controlled |
|---------|-----------------------------|
| ZONING  | 04VC                        |
| TAXES   | \$2.14                      |
| SIGNAGE | Building & Pylon            |
|         |                             |