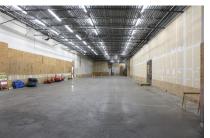

## SITE PLAN & BUILDING FACTS

| BUILDING AREA | 118,389 SF              |
|---------------|-------------------------|
| BUILDING TYPE | Freestanding Industrial |
| YEAR BUILT    | 1989                    |
| DOCKS         | 6 Loading Docks         |
| CLEAR HEIGHT  | 18'                     |
|               |                         |

| HVAC    | 100% Temperature Controlled |
|---------|-----------------------------|
| ZONING  | 04VC                        |
| TAXES   | \$2.14                      |
| SIGNAGE | Building & Pylon            |
|         |                             |