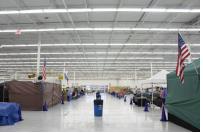

## SITE PLAN & BUILDING FACTS

| BUILDING AREA | 118,389 SF              |
|---------------|-------------------------|
| BUILDING TYPE | Freestanding Industrial |
| YEAR BUILT    | 1989                    |
| DOCKS         | 6 Loading Docks         |
| CLEAR HEIGHT  | 18'                     |
|               |                         |

| HVAC    | 100% Temperature Controlled |
|---------|-----------------------------|
| ZONING  | 04VC                        |
| TAXES   | \$2.14                      |
| SIGNAGE | Building & Pylon            |
|         |                             |