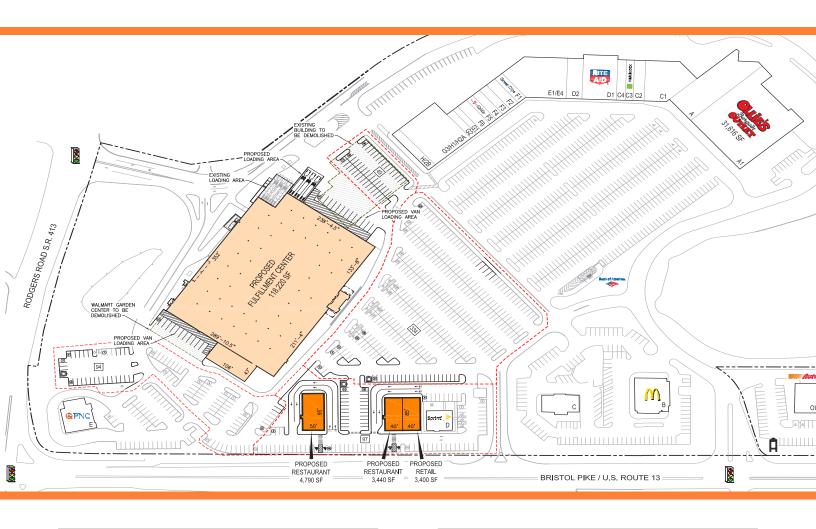

## SITE PLAN & BUILDING FACTS

| BUILDING AREA | 118,389 SF              |
|---------------|-------------------------|
| BUILDING TYPE | Freestanding Industrial |
| YEAR BUILT    | 1989                    |
| DOCKS         | 6 Loading Docks         |
| CLEAR HEIGHT  | 18'                     |
|               |                         |

| HVAC    | 100% Temperature Controlled |
|---------|-----------------------------|
| ZONING  | 04VC                        |
| TAXES   | \$2.14                      |
| SIGNAGE | Building & Pylon            |
|         |                             |