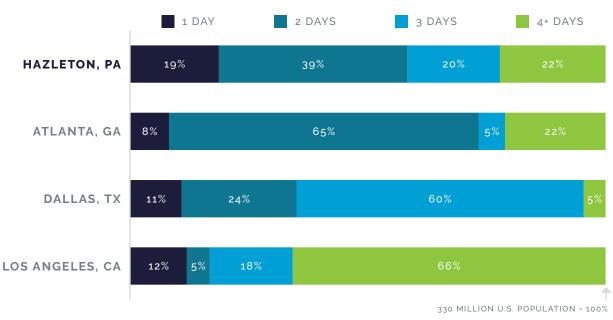

### HAZLETON, PA VS. 3 OTHER HIGHLY-DESIRABLE LOGISTICS GEOGRAPHIES

Based on U.S. Population Coverage

### THERE IS A CAPTIVE WORKER BASE AND LOW COST OF LIVING THAT ARE POSITIVES TO COMPANIES COMPARING HAZLETON TO OTHER MORE EXPENSIVE MARKETS

- There are 6,600 warehouse & distribution workers, 1,300 management roles, and 900 production work within the 60 minute commute range of the site.
- Labor rates are lower around this development site (vs. PA state average) for production workers and management roles- by 12% and 14% respectively.
- Hazleton 424 has the highest 1-day shipping coverage of the U.S. population compared to other industrial hubs like Atlanta, GA; Dallas, TX; and Los Angeles, CA.
- New corporate occupiers in the Hazleton area include Lineage Logistics, Little Leaf Farms, and Niagra Water.