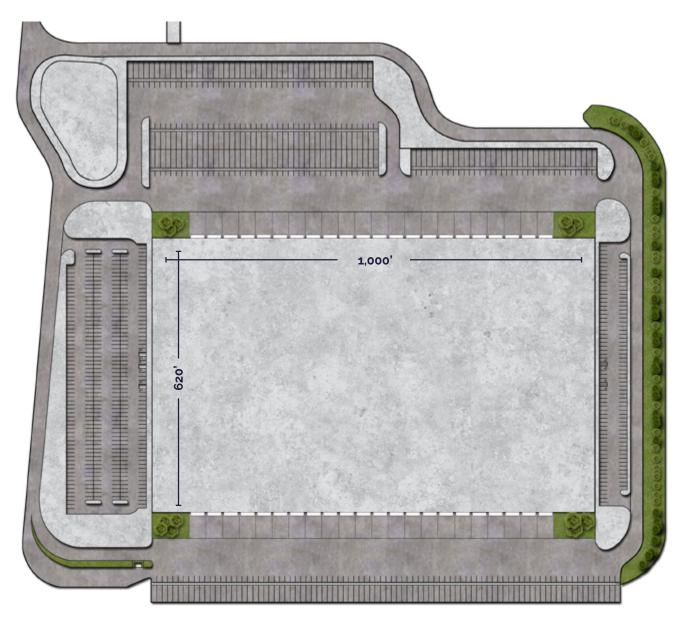

## **PROPERTY SPECIFICATIONS**

| SIZE                           | <ul><li>620,000 SF</li><li>Cross Dock Building</li></ul>                           |
|--------------------------------|------------------------------------------------------------------------------------|
| COLUMN SPACING                 | <ul><li>50' x 50' Column Spacing</li><li>60' Deep Speed Bays</li></ul>             |
| CLEAR HEIGHT                   | Up to 60'                                                                          |
| LOADING DOCKS / TRAILER SPACES | <ul><li>124 Docks (62 per side)</li><li>140 Trailer Spaces (70 per side)</li></ul> |
| PARKING SPACES                 | <ul><li>Car Stalls: 495</li><li>Trailer Storage Stalls: 255</li></ul>              |
| TRUCK COURT DEPTH              | <ul> <li>Double sided loading court 200' wide</li> </ul>                           |
| LENGTH OF ROAD                 | ■ 4,250 LF                                                                         |
| ACCESS POINTS                  | <ul><li>2 (direct access from Route 424)</li></ul>                                 |
| IMPERVIOUS AREA                | • ±31.72 Acres                                                                     |
|                                |                                                                                    |