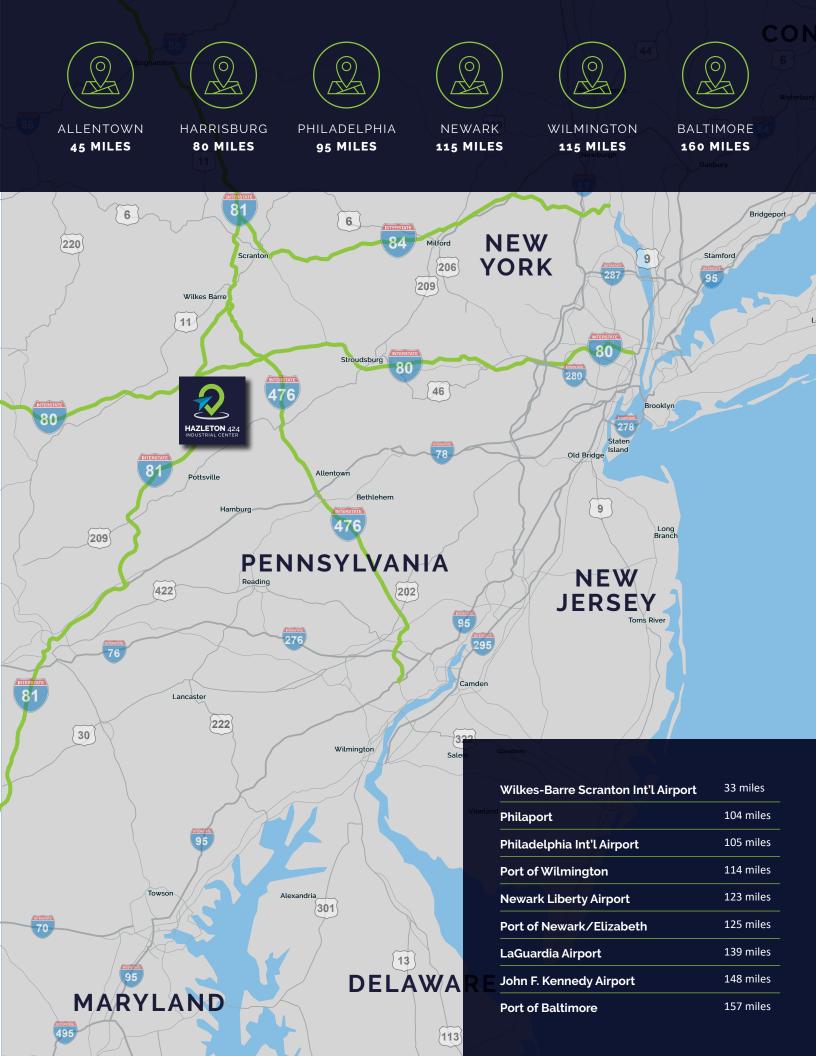

#### An Industrial Development Located along I-81 in Hazleton, Pennsylvania





620,000 SF Q4 2022 PROPOSED DELIVERY

### **DIRECT ACCESS TO**



### EXPANDABLE TO +/- 1,000,000 SF

Matthew Marshall, Principal D +1 610 557 0502 M +1 610 574 4286 matthew.marshall@avisonyoung.com Jim Scott, Principal D +1 610 557 0511 M +1 215 932 1157 jim.scott@avisonyoung.com





Avison Young - Philadelphia 300 Barr Harbor Drive, Suite 150 West Conshohocken, PA 19428 +1 610 276 1080



## **PROPERTY SPECIFICATIONS**

| SIZE                           | <ul><li>620,000 SF</li><li>Cross Dock Building</li></ul>                           |
|--------------------------------|------------------------------------------------------------------------------------|
| COLUMN SPACING                 | <ul><li>50' x 50' Column Spacing</li><li>60' Deep Speed Bays</li></ul>             |
| CLEAR HEIGHT                   | Up to 60'                                                                          |
| LOADING DOCKS / TRAILER SPACES | <ul><li>124 Docks (62 per side)</li><li>140 Trailer Spaces (70 per side)</li></ul> |
| PARKING SPACES                 | <ul><li>Car Stalls: 495</li><li>Trailer Storage Stalls: 255</li></ul>              |
| TRUCK COURT DEPTH              | <ul> <li>Do