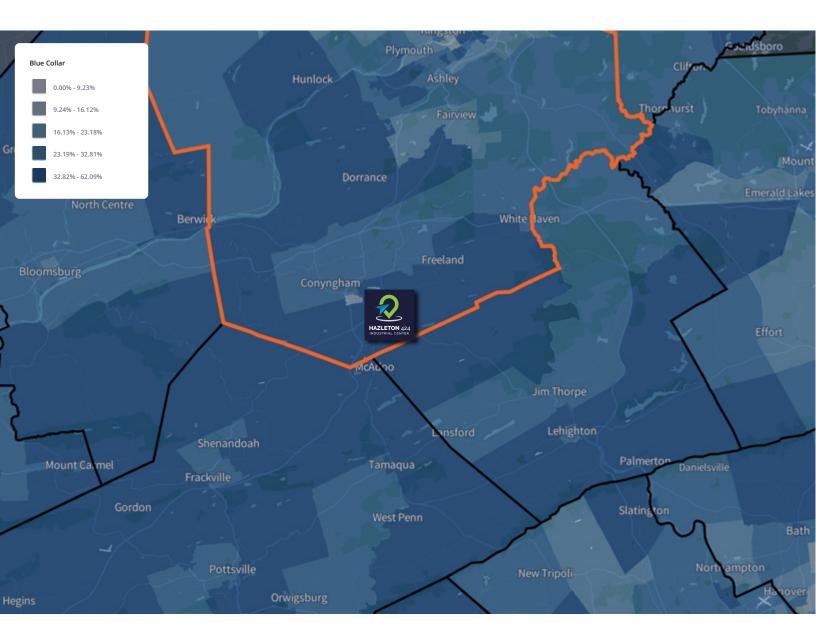

## UNPARALLELED BLUE COLLAR WORKFORCE

Greater Hazleton is known for its high-quality, reliable, skilled workforce. Companies also find that proximity of Greater Hazleton to I-81 and I-80 provides access to a **population of 682,709 people with a civilian workforce of more than 340,900 with a 30-mile 'commute shed' radius.** 

Source: Can Do of Greater Hazelton

Matthew Marshall, Principal D +1 610 557 0502 M +1 610 574 4286 matthew.marshall@avisonyoung.com Jim Scott, Principal D +1 610 557 0511 M +1 215 932 1157 jim.scott@avisonyoung.com Avison Young - Philadelphia 300 Barr Harbor Drive, Suite 150 West Conshohocken, PA 19428 +1 610 276 1080