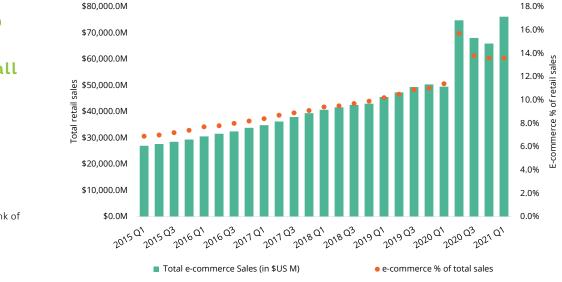

## **U.S. TOTAL RETAIL AND E-COMMERCE SALES**

**15.7%** E-commerce share of overall retail sales in Q1 2021

Source: Federal Reserve Bank of St. Louis

AVANT