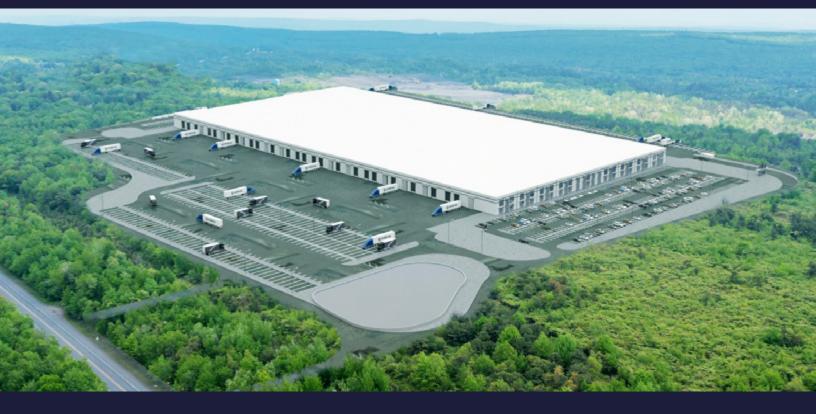

#### An Industrial Development Located along I-81 in Hazleton, Pennsylvania

620,000 SF Q4 2022 PROPOSED DELIVERY

### EXPANDABLE TO +/- 1,000,000 SF

Matthew Marshall, Principal D +1 610 557 0502 M +1 610 574 4286 matthew.marshall@avisonyoung.com Jim Scott, Principal D +1 610 557 0511 M +1 215 932 1157 jim.scott@avisonyoung.com