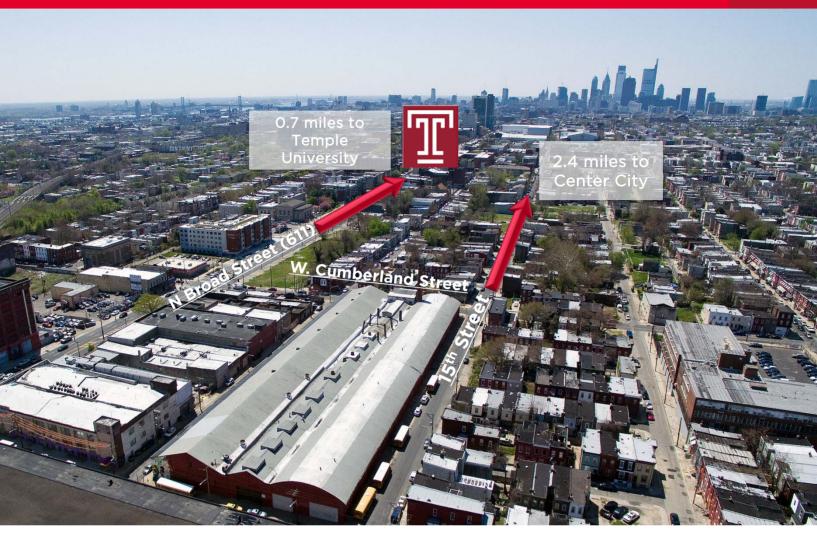

#### Site Features

- +/- 2.04 AC land
- Full city block with frontage on four streets
- 2.4 miles North of Center City
- 0.7 miles from Temple University
- Nearby access to I-276 (PA Turnpike)
- Population of 1, 085,269 in a 5 mile radius
- Lower North Philadelphia Industrial Submarket