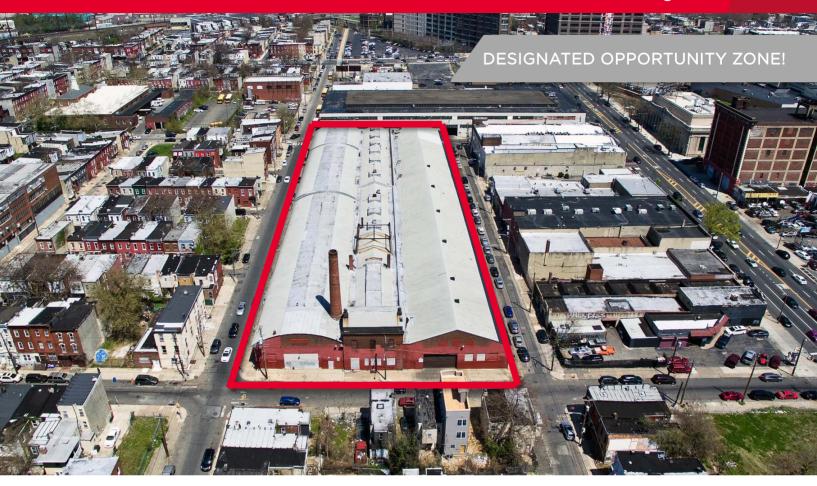

# FOR LEASE OR SALE 2501 North 15<sup>th</sup> Street

Philadelphia, Pennsylvania

Last Mile Distribution Warehouse & Fleet Storage

### **Building Highlights**

- +/- 95,000 SF Available for Lease or Sale
- Built in 1918
- 20' Clearance Height
- 2 Drive-Ins 16'w x 20' h
- Concrete block masonry construction
- Wet Sprinkler System
- Located in a designated Opportunity Zone

#### Site Features

- +/- 2.04 AC land
- Full city block with frontage on four streets
- 2.4 miles North of Center City
- 0.7 miles from Temple University
- Nearby access to I-276 (PA Turnpike)
- Population of 1, 085,269 in a 5 mile radius
- Lower North Philadelphia Industrial Submarket