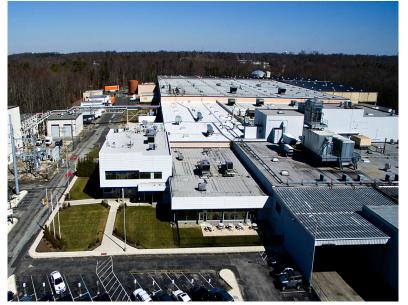

## 500 w. ELMER ROAD

**PROPERTY TYPE:** Industrial / Manufacturing / Processing / Distribution **BUILDING SIZE:** 580,000 SF LAND: 68 Acres

1970, renovated 1990 **YEAR BUILT:** Office expansion 2011

**OFFICE SPACE** 27,000 SF (employee service):

### **500 W. ELMER ROAD**

VINELAND, NJ

### 68 ACRES - 580,000 SF INDUSTRIAL / MANUFACTURING / DISTRIBUTION / STORAGE FACILITY

FOR MORE INFORMATION, PLEASE CONTACT:

**BRIAN HILGER** 

Director +1.610.772.2009 brian.hilger@cushwake.com MATTHEW MARSHALL