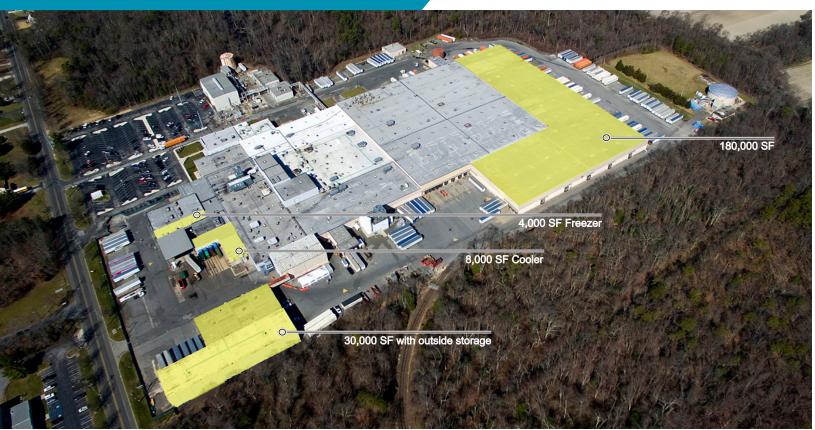

WAREHOUSE / DISTRIBUTION: 369,800 SF (28' - 30' clear)

**PRODUCTION SPACE:** 170,000 SF

**COLUMN SPACING:** Varies througout

**CLASS:** Food grade

SPRINKLER: 100% Wet (100,000 gallon reserve tank)

**FREEZER AREA:** 8,000 SF

4,300 SF **COOLER AREA: DOCK DOORS:** 58

TRAILER: 132

162 **PARKING: EMPLOYEE PARKING:** 300

LIGHTING: T5 WATER / SEWER: City of Vineland, NJ +/- 1 million gallons/day No connection fee On-site waste water treatment FLOORS: Floor drain system throughout POWER: 69kV main with 13kv backup GAS: South Jersey Electric RAIL: Active spur serviced by CSX 5 exterior loading doors **ZONING:** I-3 **TAXES:** \$0.61/psf (\$354,000)