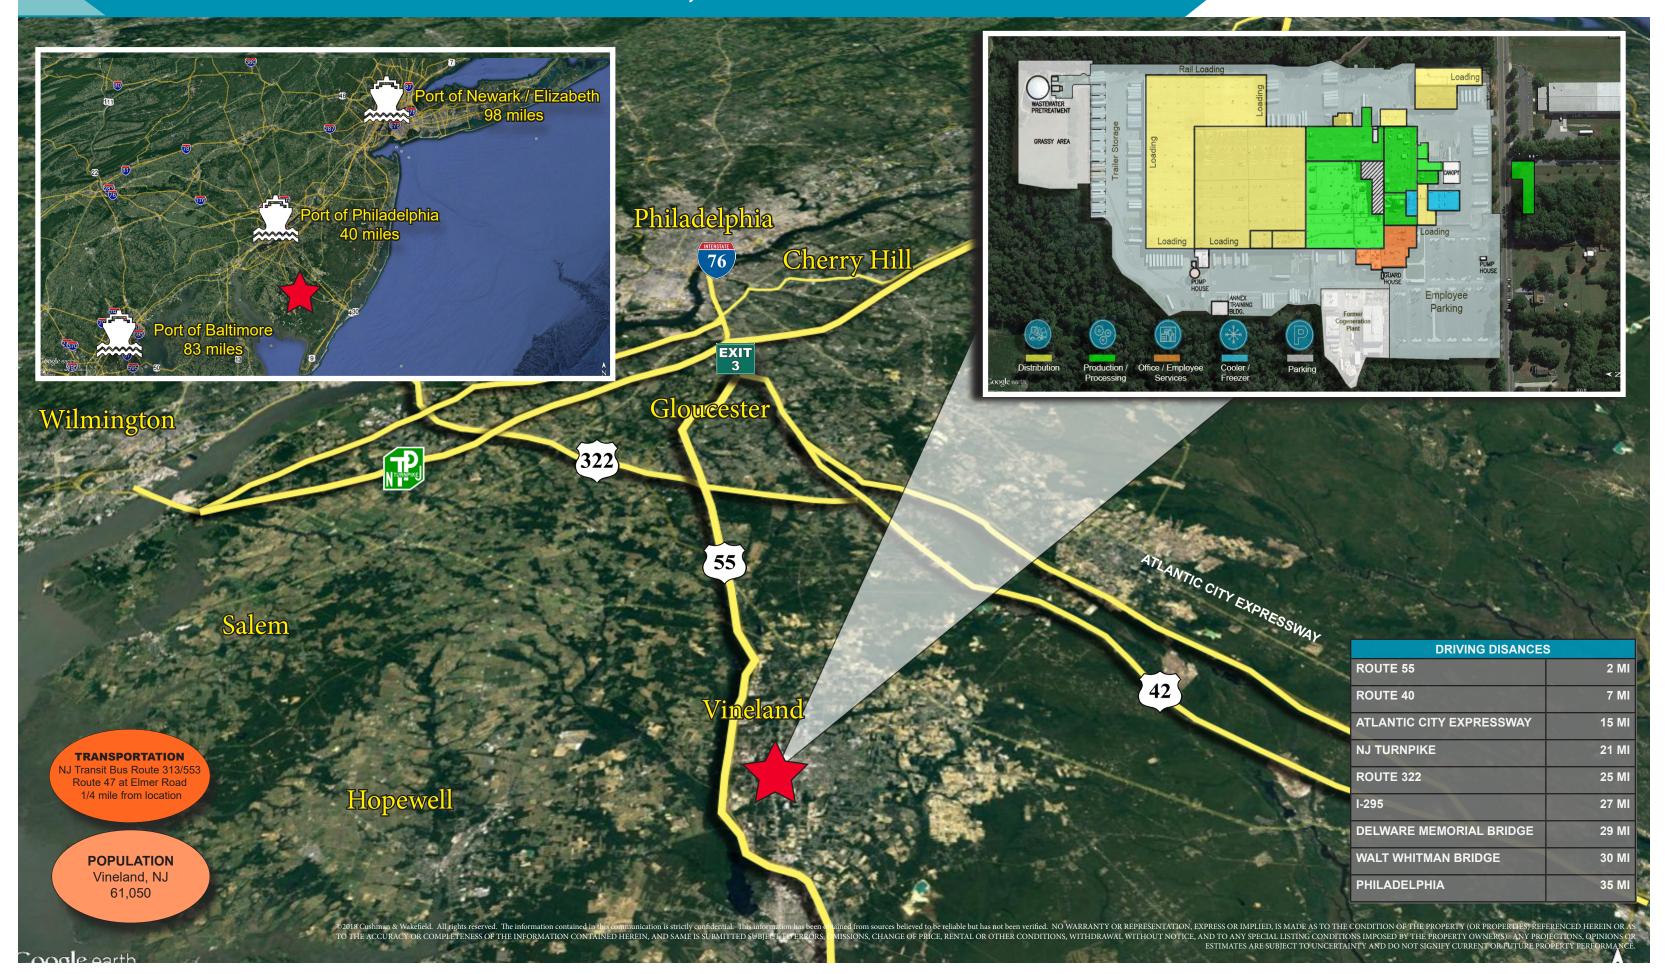

## 500 w. ELMER ROAD

**PROPERTY TYPE:** Industrial / Manufacturing / Processing / Distribution **BUILDING SIZE:** 580,000 SF LAND: 68 Acres

1970, renovated 1990 **YEAR BUILT:** Office expansion 2011

**OFFICE SPACE** 27,000 SF (employee service):

WAREHOUSE / DISTRIBUTION: 369,800 SF (28' - 30' clear)

**PRODUCTION SPACE:** 170,000 SF

**COLUMN SPACING:** Varies througout

**CLASS:** Food grade

SPRINKLER: 100% Wet (100,000 gallon reserve tank)

**FREEZER AREA:** 8,000 SF

4,300 SF **COOLER AREA: DOCK DOORS:** 58

TRAILER: 132

162 **PARKING: EMPLOYEE PARKING:** 300

LIGHTING: T5 WATER / SEWER: City of Vineland, NJ +/- 1 million gallons/day No connection fee On-site waste water treatment FLOORS: Floor drain system throughout POWER: 69kV main with 13kv backup GAS: South Jersey Electric RAIL: Active spur serviced by CSX 5 exterior loading doors **ZONING:** I-3 **TAXES:** \$0.61/psf (\$354,000)