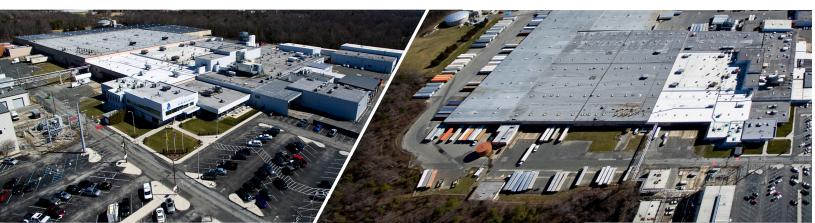

## 500 w. ELMER ROAD

**PROPERTY TYPE:** Industrial / Manufacturing / Processing / Distribution **BUILDING SIZE:** 580,000 SF LAND: 68 Acres

1970, renovated 1990 **YEAR BUILT:** Office expansion 2011

**OFFICE SPACE** 27,000 SF (employee service):

### **500 W. ELMER ROAD**

VINELAND, NJ

### 68 ACRES - 580,000 SF INDUSTRIAL / MANUFACTURING / DISTRIBUTION / STORAGE FACILITY

FOR MORE INFORMATION, PLEASE CONTACT:

**BRIAN HILGER** 

Director +1.610.772.2009 brian.hilger@cushwake.com MATTHEW MARSHALL