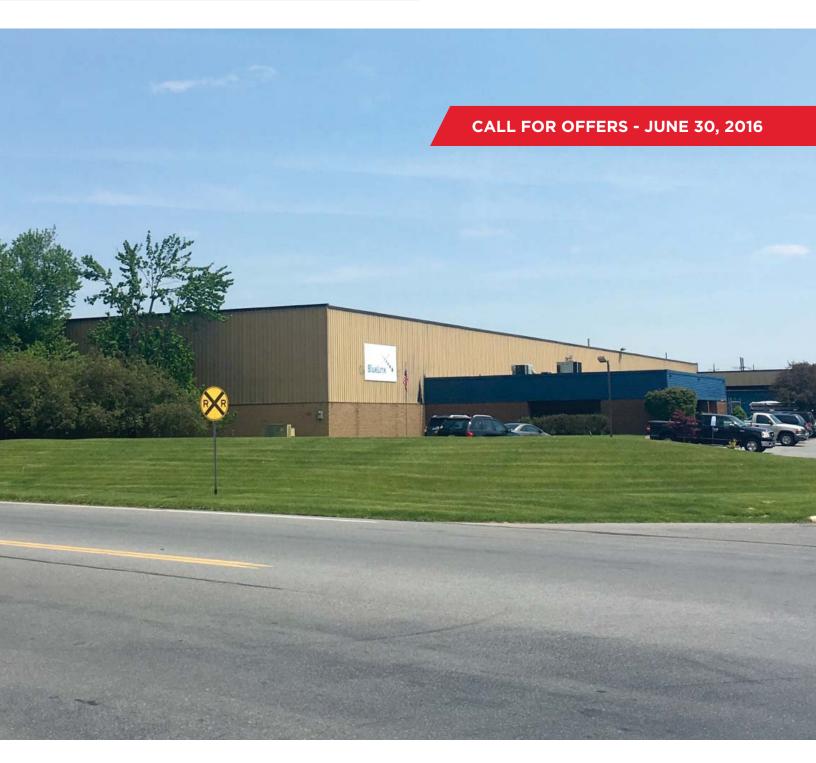

# 6980 Snowdrift Road Allentown, Pennsylvania

80,128 SF Available
Manufacturing/Warehouse Distribution Facility - Rail Served

**FOR SALE** 

## **Building Specifications**

- 76,399 SF (warehouse)
   3,729 SF (office)
  - ~80,128 SF (building total)
- 20,000 SF of additional covered outdoor storage/loading
- 10.585 acres
- Year Built: 1979
- Block & metal panel construction
- 20' 21' clear heights
- 1 (8'x11') loading dock with edge of dock leveler
- 6 (16'x21') drive-in doors
- 1 (19' x 17') rail door
- 60' x 25' & 90' x 25' column spacing (approximately)
- Dry sprinkler system
- T-5 & metal halide warehouse lighting on motion sensors
- · Rail Access: Norfolk Southern
- Interior Rail Spur: 260' (6-8 car capacity)
- Diesel tank on site; 10,000 gallon capacity
- Zoning: Light Industrial (LI)
- · County: Lehigh
- Municipality: Upper Macungie
- Taxes: \$53,841.75
- Parcel ID: 54663438961-1