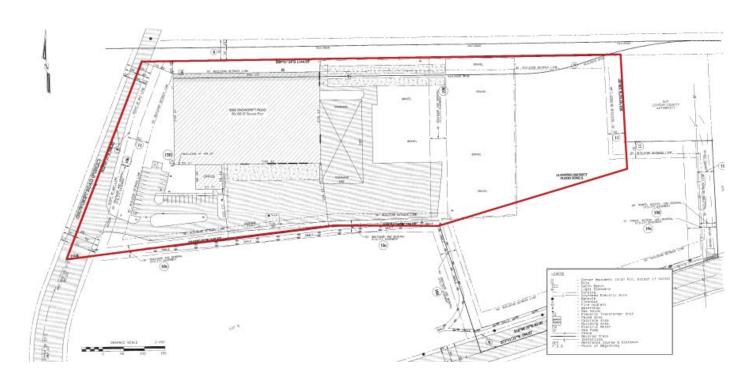

## **Building Specifications**

- 76,399 SF (warehouse)
   3,729 SF (office)
  - ~80,128 SF (building total)
- 20,000 SF of additional covered outdoor storage/loading
- 10.585 acres
- Year Built: 1979
- Block & metal panel construction
- 20' 21' clear heights
- 1 (8'x11') loading dock with edge of dock leveler
- 6 (16'x21') drive-in doors
- 1 (19' x 17') rail door
- 60' x 25' & 90' x 25' column spacing (approximately)
- Dry sprinkler system
- T-5 & metal halide warehouse lighting on motion sensors
- · Rail Access: Norfolk Southern
- Interior Rail Spur: 260' (6-8 car capacity)
- Diesel tank on site; 10,000 gallon capacity
- Zoning: Light Industrial (LI)
- · County: Lehigh
- Municipality: Upper Macungie
- Taxes: \$53,841.75
- Parcel ID: 54663438961-1

Site can potentially accommodate a 144,000 SF building