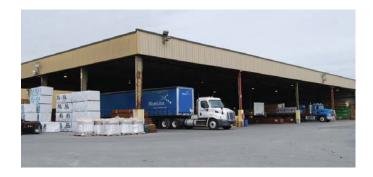

## **Building Specifications**

- 76,399 SF (warehouse)
   3,729 SF (office)
  - ~80,128 SF (building total)
- 20,000 SF of additional covered outdoor storage/loading
- 10.585 acres
- Year Built: 1979
- Block & metal panel construction
- 20' 21' clear heights
- 1 (8'x11') loading dock with edge of dock leveler
- 6 (16'x21') drive-in doors
- 1 (19' x 17') rail door
- 60' x 25' & 90' x 25' column spacing (approximately)
- Dry sprinkler system
- T-5 & metal halide warehouse lighting on motion sensors
- · Rail Access: Norfolk Southern
- Interior Rail Spur: 260' (6-8 car capacity)
- Diesel tank on site; 10,000 gallon capacity
- Zoning: Light Industrial (LI)
- · County: Lehigh
- Municipality: Upper Macungie
- Taxes: \$53,841.75
- Parcel ID: 54663438961-1