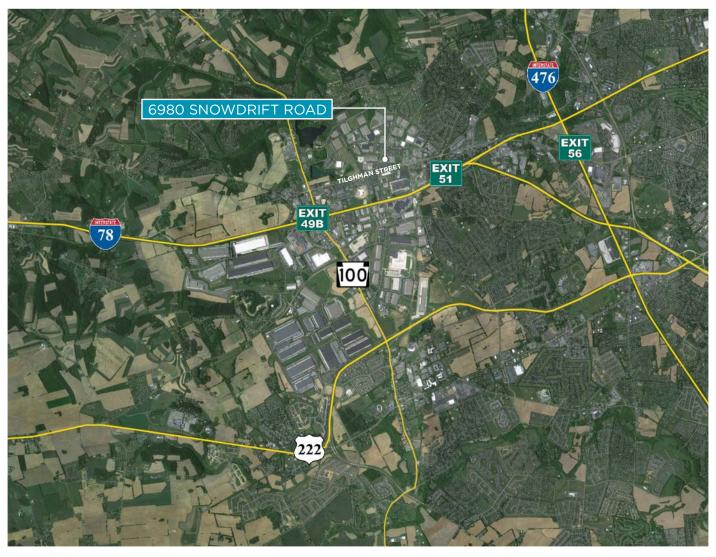

### Aerial Map

#### **Location Overview**

6980 Snowdrift Road is located near I-78 and Route 100, the core of the Lehigh Valley Industrial Market. This location provides access to over 33% of the United States population and 50% of Canadian consumers within an 8 hour truck commute. With convenient access to I-78, I-80, I-81 and the Pennsylvania Turnpike (I-76/I-476), this location is home to many significant distribution operations, including the following: