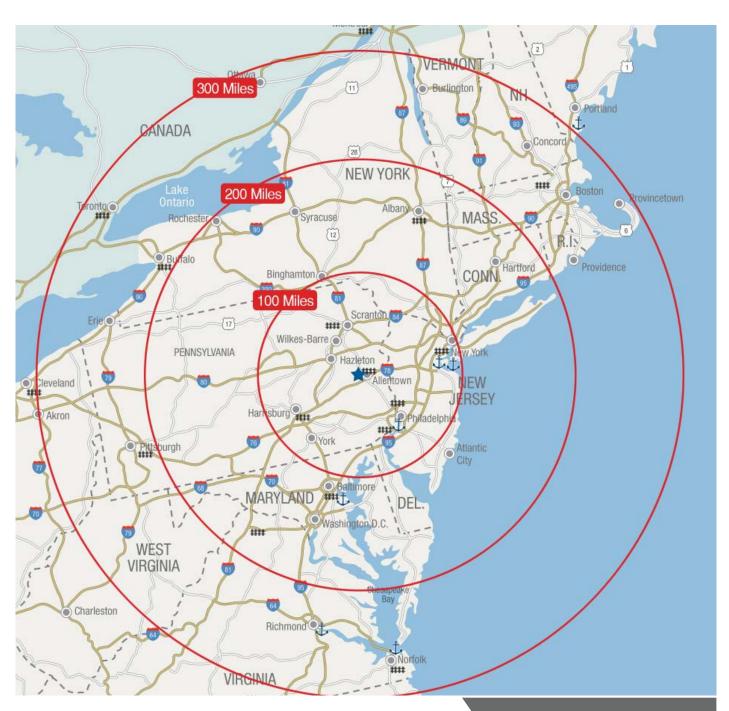

#### **Location Overview**

6980 Snowdrift Road is located near I-78 and Route 100, the core of the Lehigh Valley Industrial Market. This location provides access to over 33% of the United States population and 50% of Canadian consumers within an 8 hour truck commute. With convenient access to I-78, I-80, I-81 and the Pennsylvania Turnpike (I-76/I-476), this location is home to many significant distribution operations, including the following: