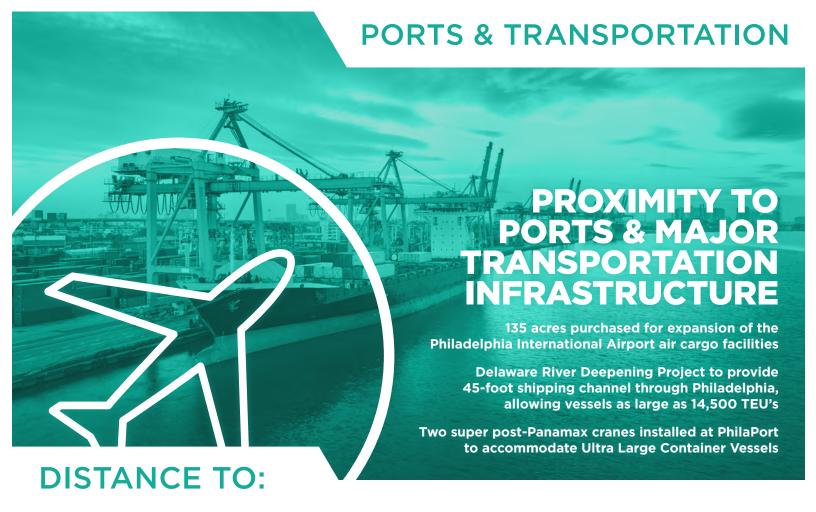

| PORTS        | DISTANCE (MIL) | DRIVE TIME |
|--------------|----------------|------------|
| PHILADELPHIA | 18             | :19        |
| NEWARK       | 101            | 1:33       |
| BALTIMORE    | 84             | 1:17       |
| NORFOLK      | 260            | 4:28       |