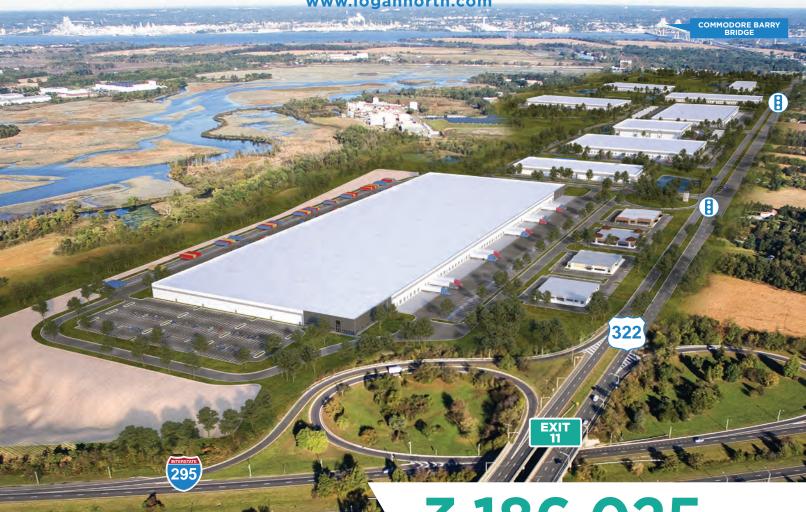

INDUSTRIAL PARK

LOGAN TOWNSHIP, NEW JERSEY

3,186,025 sf INDUSTRIAL PARK

**DIRECT ACCESS:** 

CLASS A
DESIGN FEATURING
36' HEIGHT

DIRECT ACCESS
TO INTERSTATE
295 AND THE NEW
JERSEY TURNPIKE

- Strategically located directly off exit 11 of Interstate 295
- 108 miles from New York City
- In the heart of the country's richest consumer demographic

Total SF 3,186,025 sf

724,118

LARGE, YOUNGER AND GROWING POPULATION BASE