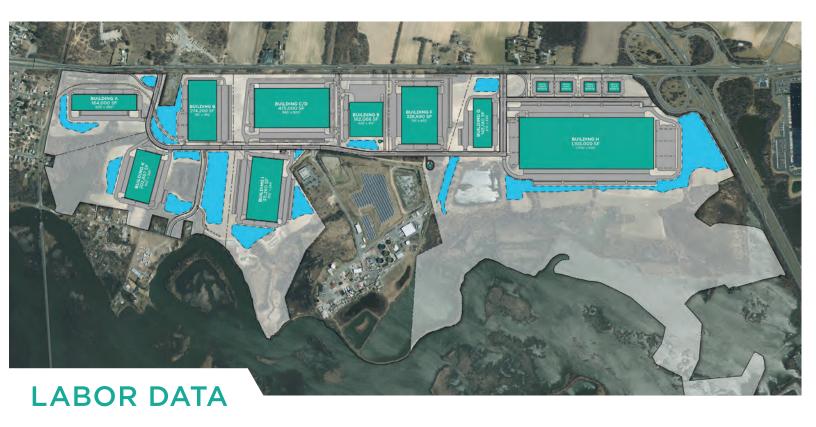

| Building     | Square Feet<br>Available | Building<br>Dimensions | Total Car<br>Spaces | Total Trailer<br>Spaces | Total Dock<br>Doors |
|--------------|--------------------------|------------------------|---------------------|-------------------------|---------------------|
| Building A   | 164,000 sf               | 820' x 200'            | 199                 | Ο                       | 45                  |
| Building B   | 274,200 sf               | 761' x 360'            | 188                 | 58                      | 40                  |
| Building C/D | 475,000 sf               | 950' x 500'            | 228                 | 69                      | 109                 |
| Building E   | 189,068 sf               | 435' x 417'            | 103                 | 44                      | 20                  |
| Building F   | 326,690 sf               | 718' x 455'            | 221                 | 97                      | 76                  |
| Building G   | 145,140 sf               | 615' x 236'            | 114                 | 17                      | 30                  |
| Building H   | 1,105,000 sf             | 1700' x 650'           | 683                 | 252                     | 200                 |
| Building I   | 311,260 sf               | 790' x 394'            | 194                 | 89                      | 89                  |
| Building K   | 202,667 sf               | 633' x 320'            | 122                 | 14                      | 67                  |

Total SF 3,186,025 sf

724,118

LARGE, YOUNGER AND GROWING POPULATION BASE