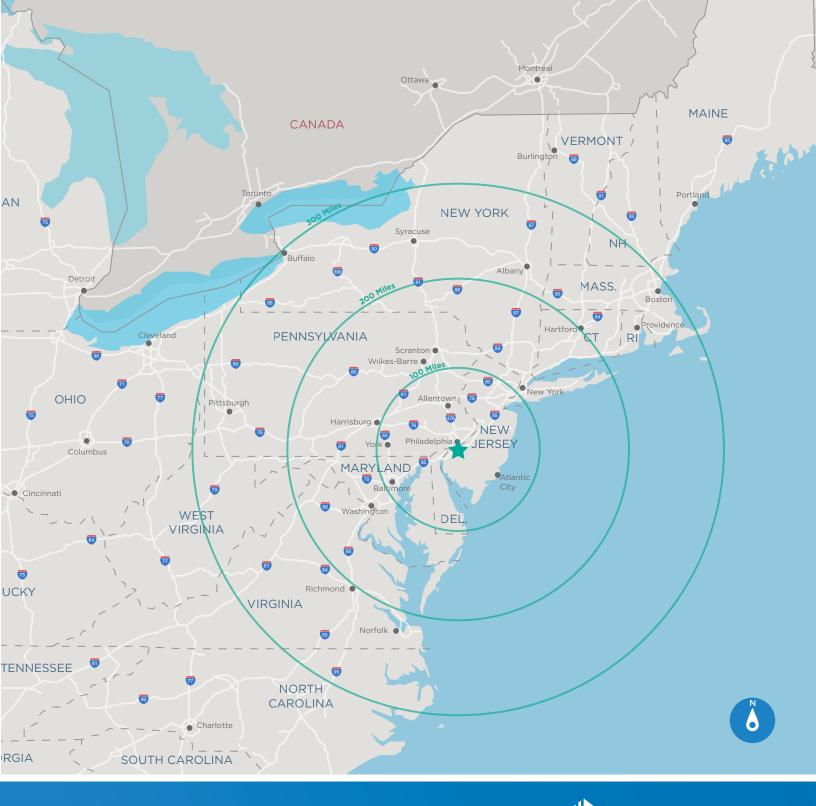

INDUSTRIAL PARK

LOGAN TOWNSHIP, NEW JERSEY

3,186,025 sf INDUSTRIAL PARK

**DIRECT ACCESS:** 

CLASS A
DESIGN FEATURING
36' HEIGHT

DIRECT ACCESS
TO INTERSTATE
295 AND THE NEW
JERSEY TURNPIKE

- Strategically located directly off exit 11 of Interstate 295
- 108 miles from New York City
- In the heart of the country's richest consumer demographic

| CITIES        | DISTANCE (MIL) | DRIVE TIME |
|---------------|----------------|------------|
| PHILADELPHIA  | 24             | :26        |
| BALTIMORE     | 88             | 1:21       |
| NEW YORK CITY | 108            | 1:44       |
| WASHINGTON,DC | 123            | 2:02       |
| BOSTON        | 320            | 6:02       |

| PORTS        | DISTANCE (MIL) | DRIVE TIME |
|--------------|----------------|------------|
| PHILADELPHIA | 18             | :19        |
| NEWARK       | 101            | 1:33       |
| BALTIMORE    | 84             | 1:17       |
| NORFOLK      | 260            | 4:28       |

| PARCEL                                            | DISTANCE (MIL) | DRIVE TIME |
|---------------------------------------------------|----------------|------------|
| FEDEX GROUND (1 Tinicum Island Road, Lester, PA)  | 24             | :26        |
| FEDEX GROUND (5 Commerce Drive in Barrington, NJ) | 20             | :29        |
| UPS (1 Electronic Drive, Horsham, PA)             | 88             | 1:21       |
| FEDEX EXPRESS (1500 Blueball Avenue, Linwood, PA) | 108            | 1:44       |
| FEDEX FREIGHT (2509 Bristol Pike, Croydon, PA)    | 123            | 2:02       |