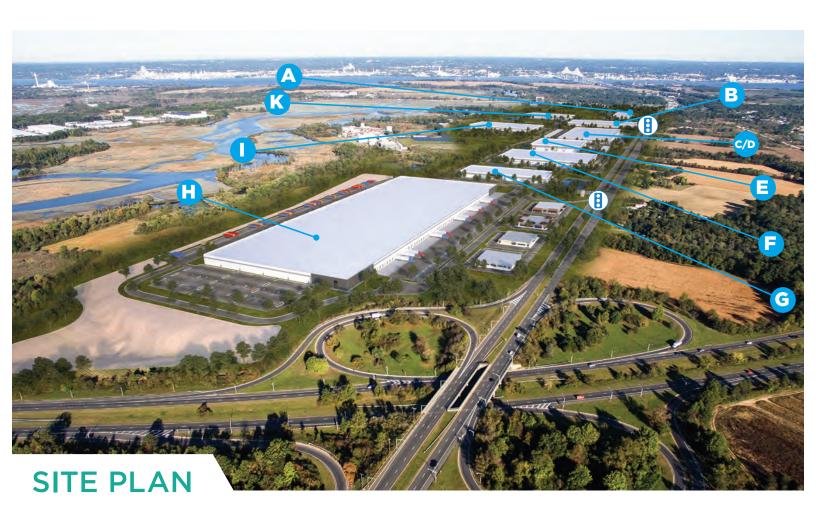

| Building     | Square Feet<br>Available | Building<br>Dimensions | Total Car<br>Spaces | Total Trailer<br>Spaces | Total Dock<br>Doors |
|--------------|--------------------------|------------------------|---------------------|-------------------------|---------------------|
| Building A   | 164,000 sf               | 820' x 200'            | 199                 | Ο                       | 45                  |
| Building B   | 274,200 sf               | 761' x 360'            | 188                 | 58                      | 40                  |
| Building C/D | 475,000 sf               | 950' x 500'            | 228                 | 69                      | 109                 |
| Building E   | 189,068 sf               | 435' x 417'            | 103                 | 44                      | 20                  |
| Building F   | 326,690 sf               | 718' x 455'            | 221                 | 97                      | 76                  |
| Building G   | 145,140 sf               | 615' x 236'            | 114                 | 17                      | 30                  |
| Building H   | 1,105,000 sf             | 1700' x 650'           | 683                 | 252                     | 200                 |
| Building I   | 311,260 sf               | 790' x 394'            | 194                 | 89                      | 89                  |
| Building K   | 202,667 sf               | 633' x 320'            | 122                 | 14                      | 67                  |