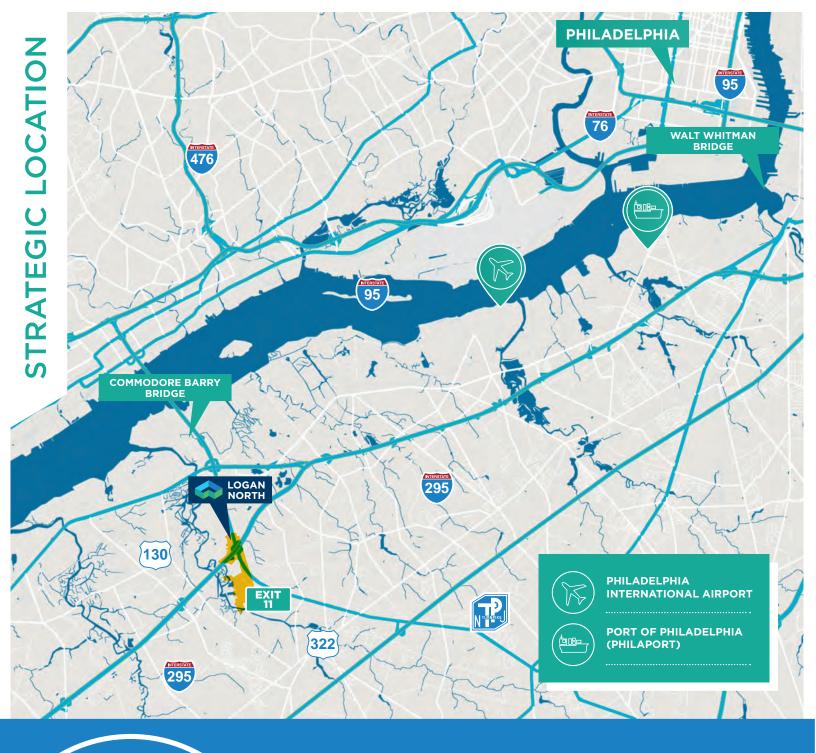

INDUSTRIAL PARK

LOGAN TOWNSHIP, NEW JERSEY

3,186,025 sf INDUSTRIAL PARK

**DIRECT ACCESS:** 

CLASS A
DESIGN FEATURING
36' HEIGHT

DIRECT ACCESS
TO INTERSTATE
295 AND THE NEW
JERSEY TURNPIKE

- Strategically located directly off exit 11 of Interstate 295
- 108 miles from New York City
- In the heart of the country's richest consumer demographic

| CITIES        | DISTANCE (MIL) | DRIVE TIME |
|---------------|----------------|------------|
| PHILADELPHIA  | 24             | :26        |
| BALTIMORE     | 88             | 1:21       |
| NEW YORK CITY | 108            | 1:44       |
| WASHINGTON,DC | 123            | 2:02       |
| BOSTON        | 320            | 6:02       |

| PORTS        | DISTANCE (MIL) | DRIVE TIME |
|--------------|----------------|------------|
| PHILADELPHIA | 18             | :19        |
| NEWARK       | 101            | 1:33       |
| BALTIMORE    | 84             | 1:17       |
| NORFOLK      | 260            | 4:28       |

| PARCEL                                            | DISTANCE (MIL) | DRIVE TIME |
|---------------------------------------------------|----------------|------------|
| FEDEX GROUND (1 Tinicum Island Road, Lester, PA)  | 24             | :26        |
| FEDEX GROUND (5 Commerce Drive in Barrington, NJ) | 20             | :29        |
| UPS (1 Electronic Drive, Horsham, PA)             | 88             | 1:21       |
| FEDEX EXPRESS (1500 Blueball Avenue, Linwood, PA) | 108            | 1:44       |
| FEDEX FREIGHT (2509 Bristol Pike, Croydon, PA)    | 123            | 2:02       |