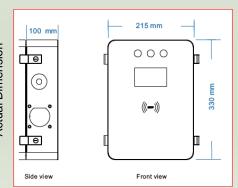

Wall mounted / Stand column (optional)

AC - 7 kW

253 x 115 x 353

220V

32 A

5 meter

30

Overload, Short Circuit, Overheating, Leakage, Emergency Stop, etc.