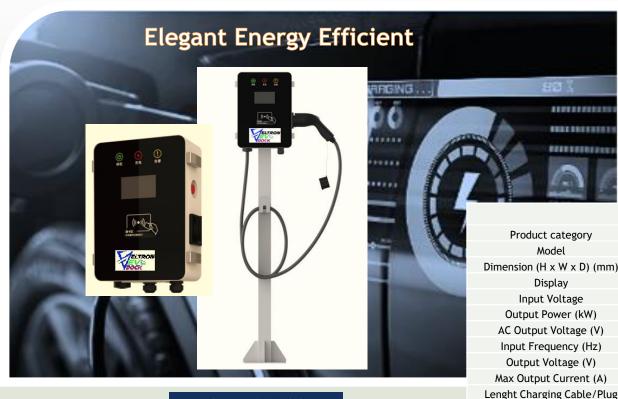

## AC CHARGER - 7 kW

\*\*\*\*\*\*\*\*\*\*\*

Product category Model

Display

Input Voltage

Leakage Protection (mA)

**Charging Operation** 

**Charging Method** 

Wall mounted / Stand column (optional)

AC - 7 kW

253 x 115 x 353

220V

32 A

5 meter

30

Overload, Short Circuit, Overheating, Leakage, Emergency Stop, etc.

4.3 inch colour touch screen

220V ±15%, L1+N+PE (single phase)

220V ±15%

50 ±1 Hz

RFID Card, Scan Code, Mobile App

Plug and Charge

Power, Charging, Failure

Natural cooling