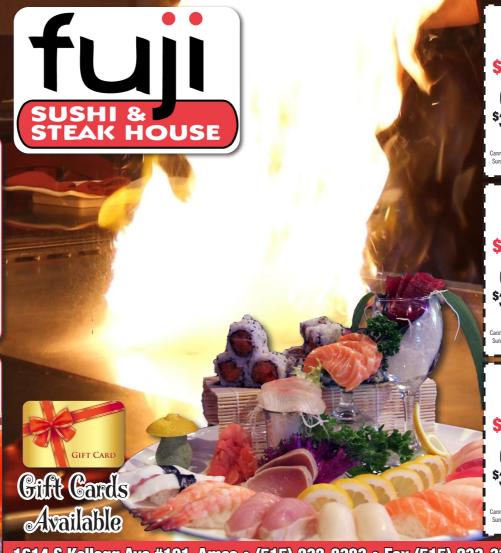

#### TUESDAY: SUSHI & MARTINI NIGHT

Fabulous Sushi And Martini At Special Prices

## \$5/\$10/\$15 OFF

# On Any Purchase Of \$30/\$60/\$100 Or More

VALID AT FUJI AMES ONLY. With this Dynamite Coupon

Not valid for gift card purchase. One coupon and one payment per visit. Cannot be combined with any other offer, such as: <sup>1798</sup> Hibachi Lunch at The Grill, Sunday Kids Day, Wednesday Traditional Hibachi Night, ISU Student Discount or Senior Discount. Other restrictions may apply. Expires 12/17/20.