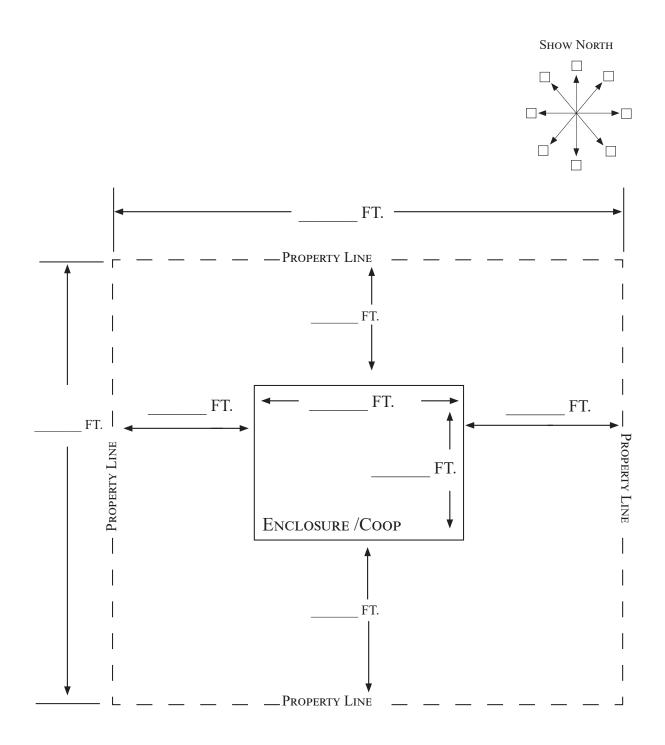

## CITY OF WHITEWOOD URBAN CHICKEN LICENSE APPLICATION

| L | .ICE | NSE   | # |
|---|------|-------|---|
| - | Exp  | PIRES | : |

| APPLICANT NAME:                                                                                                                                                                                                                                                                                                                                                                                             |
|-------------------------------------------------------------------------------------------------------------------------------------------------------------------------------------------------------------------------------------------------------------------------------------------------------------------------------------------------------------------------------------------------------------|
| ADDRESS (WHERE CHICKENS WILL BE KEPT):                                                                                                                                                                                                                                                                                                                                                                      |
| PHONE:                                                                                                                                                                                                                                                                                                                                                                                                      |
| EMAIL:                                                                                                                                                                                                                                                                                                                                                                                                      |
| NUMBER OF CHICKENS TO BE KEPT ON PROPERTY (UP TO 6 ALLOWED / NO ROOSTERS):                                                                                                                                                                                                                                                                                                                                  |
| PROPERTY IS  RENTED OR  OWNED BY APPLICANT (CHECK ONE BOX)                                                                                                                                                                                                                                                                                                                                                  |
| IF RENTED PROPERTY - PROPERTY OWNERS NAME:                                                                                                                                                                                                                                                                                                                                                                  |
| PROPERTY OWNERS PHONE:                                                                                                                                                                                                                                                                                                                                                                                      |
| PLEASE INITIAL ACKNOWLEDGING THE REQUIREMENTS BELOW:                                                                                                                                                                                                                                                                                                                                                        |
| SITE PLAN (ON REVERSE OF THIS APPLICATION) IS COMPLETED AND IT MEETS THE REQUIREMENTS OF COOP PLACEMENT AS SET FORTH IN 91.085.                                                                                                                                                                                                                                                                             |
| MY ENCLOSURE AND COOP MEETS THE REQUIREMENTS AND SPECIFICATIONS IN 91.085.                                                                                                                                                                                                                                                                                                                                  |
| I HAVE SUBMITTED THE NEIGHBOR CONSENT FORMS, AND ALL ADJACENT NEIGHBORS HAVE SIGNED THE FORMS AND CONSENTED TO ME BEING ALLOWED TO HAVE UP TO SIX CHICKENS (ROOSTERS ARE PROHIBITED) AT THE ABOVE ADDRESS.                                                                                                                                                                                                  |
| I ACKNOWLEDGE THE ADDRESS WHERE THE CHICKENS WILL BE KEPT IS A SINGLE FAMILY RESIDENCE.                                                                                                                                                                                                                                                                                                                     |
| I HAVE READ AND UNDERSTAND THE URBAN CHICKEN ORDINANCE (SECTIONS 91.080 THROUGH 91.097). AS WELL AS LICENSING REQUIREMENTS (91.020). AND I AGREE TO ABIDE BY ALL OF THE PROVISIONS.                                                                                                                                                                                                                         |
| I UNDERSTAND AS AN URBAN CHICKEN LICENSEE THAT I MUST SUBMIT TO RANDOM INSPECTIONS OF THE LICENSED PREMISES BY THE WHITEWOOD POLICE DEPARTMENT AS REQUIRED IN 91.093.                                                                                                                                                                                                                                       |
| I UNDERSTAND THAT I WILL NEED TO RENEW MY URBAN CHICKEN LICENSE ANNUALLY AND PAY AN ANNUAL FEE ASSOCIATED WITH THE URBAN CHICKEN LICENSE.                                                                                                                                                                                                                                                                   |
| I UNDERSTAND IF THE CHICKEN ENCLOSURE/COOP AND/OR CHICKENS BECOME A NUISANCE, OR THE URBAN CHICKEN LICENSE HAS BEEN REVOKED, REMOVAL OF ALL CHICKENS AND CHICKEN RELATED ITEMS, INCLUDING THE ENCLOSURE/COOP, MUST BE REMOVED FROM THE PROPERTY WITHIN 30 DAYS. I ALSO UNDERSTAND UPON CEASING TO MAINTAIN CHICKENS ON THE PROPERTY, ANY ENCLOSURE / COOP MUST BE REMOVED FROM THE PREMISES WITHIN 30 DAYS. |
| I UNDERSTAND THERE IS AN ANNUAL FEE ASSOCIATIED WITH AN URBAN CHICKEN LICENSE THAT MUST BE PAID FEE \$30                                                                                                                                                                                                                                                                                                    |
| I UNDERSTAND ALL OF THE PENALTIES ASSOCIATED WITH 91.097                                                                                                                                                                                                                                                                                                                                                    |
| I UNDERSTAND I WILL KEEP CHICKENS IN ACCORDANCE WITH ALL OF THE CONDITIONS PRESCRIBED, AND FAILURE TO OBEY SUCH CONDITIONS CONSTITUTES A VIOLATION AND MAY BE GROUNDS FOR REVOCATION OF MY URBAN CHICKEN LICENSE.                                                                                                                                                                                           |
| 0                                                                                                                                                                                                                                                                                                                                                                                                           |

## **SITE PLAN**