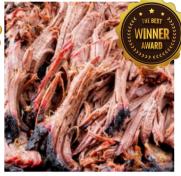

**PULLED PORK** \$109.99/HALF PAN \$219.99/FULL PAN

20 servings per half pan 40 servings per full pan

**PULLED BEEF** \$259.99/FULL PAN

📝 2022, 2018 WINNER Minimum Oty: Full Pan 30 servings per full pan

STUFFED MEATLOAF \$64.99/EACH \$74.99/VEGETARIAN