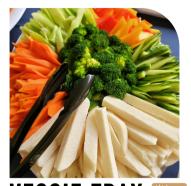

**VEGGIE TRAY** WITH RANCH DIP \$4.99/EACH SERVING

Seasonal Variety. Hand sliced.

Minimum Quantity: 30 servings includes plates, napkins, & forks.

CHEESE AND **CRACKER TRAY** \$5.29/EACH SERVING

Variety of cheeses & crackers.