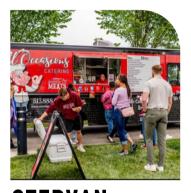

### **SPRINTER FOOD TRUCK**

#### \$1200/FOOD MINIMUM

1-2 attendants. 9 x 20ft. Ability to maneuver in tight spacés. 2 serving windows.

### **STEPVAN FOOD TRUCK**

#### \$1500/FOOD MINIMUM

2+ attendants. 10 x 28ft. Ability to serve large crowds &