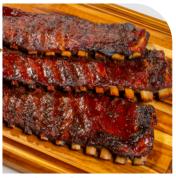

18 servings per breast

SLICED **BRISKET** \$259.99/FULL PAN

18-22 servings per full pan Net weight based upon trim.

**RACK OF RIBS** \$30.99/SLAB

St. Louis Style Ribs Only Sold in Quantities of 3 Slabs. Recommended 2 Servings Per Slab (2.25lbs)