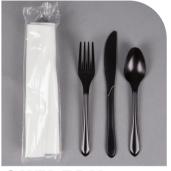

Custom quotes available

**BRIOCHE BUNS** \$.1.00/4" BUN \$0.50/3" BUN

**SERVING UTENSILS** \$1.50/PER TONG \$1.50/PER SPOON

**CUTLERY SET** PLATE INCLUDED \$.80/STANDARD \$1.50/DELUXE

**CHAFER SET** \$15-20/PER SET