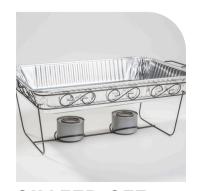

Custom quotes available

**BRIOCHE BUNS** \$.1.00/4" BUN \$0.50/3" BUN

**SERVING UTENSILS** \$1.50/PER TONG \$1.50/PER SPOON

**CUTLERY SET** PLATE INCLUDED \$.80/STANDARD \$1.50/DELUXE

**CHAFER SET** \$15-20/PER SET

Disposable Chafer Set (1 water pan, fuel & 1 rack) stays with client fuel lasts 2 1/2 hours

**DRINKS** \$2.49/ 160Z CAN \$3.49/ 200Z BOTTLE

**EXPANDED** MENU OPTIONS

FEATURING BREAKFAST. TACOS, PASTA, AND MORE!