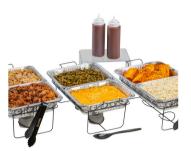

### SELF-SERVE BUFFET OPTION TH SERVICE ATTENDANT S750/FOOD MINIMUM

Includes a service attendant to replenish items. A la carte option.