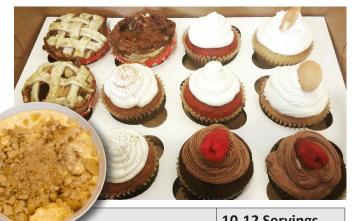

## **DESSERTS**

| and the second                   | 10-12 Servings       |
|----------------------------------|----------------------|
| Banana Pudding                   | \$40 / tray          |
| Peach Cobbler                    | \$50 / tray          |
| Apple Cobbler                    | \$50 / tray          |
| Strawberry Crunch                | \$50 / full cake     |
| <b>Chocolate Crunch</b>          | \$50 / full cake     |
| Lemon Cake                       | \$45 / full cake     |
| <b>Gourmet Cookies</b>           | \$2.50 / each        |
| Brownie & Cookie Tray(bite size) | \$50.00 / tray of 50 |