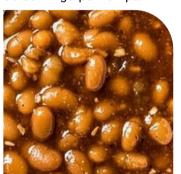

### SWEETS & MEATS BBQ CATERING

BAKED MAC AND CHEESE \$55/HALF PAN \$110/FULL PAN

12-15 servings per half pan 30 servings per full pan

**BAKED BEANS** \$55/HALF PAN S110/FULL PAN

28 servings per half pan 55 servings per full pan