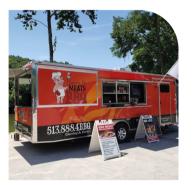

#### REGULAR FOOD TRUCK \$1200/MINIMUM

1-2 attendants. 20ft. Ability to maneuver in tight spaces

# LARGE FOOD TRUCK \$1500/MINIMUM

2+ attendants. 28ft. Ability to serve larger crowds efficiently