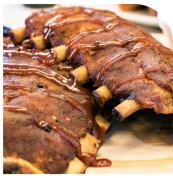

20 servings per half pan 40 servings per full pan

RACK OF RIBS \$30.99/SLAB

St. Louis Style Ribs Sold in Quantity of 3 Slabs Only 2-3 Servings Per Slab (2.25lbs)

**RIB TIPS** \$239.99

20 servings (1 serving = 1 lb) Minimum Quantity: 20 pounds