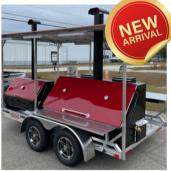

### FOOD TRAILER

\$1500/MINIMUM

2+ attendants. 40ft while hitched. Can be unhitched upon request. Ability to service large crowds

### HOG SMOKER 8 GRILL \$2000/MINIMUM

1-2 attendants. 22ft hitched. Can be unhitched upon request. Ability to cook and serve large crowds onsite

2249 BEECHMONT AVE CINCINNATI, OH 45230 513.888.4227

OPS@SWEETSANDMEATSBBQ.COM WEBSITE: SWEETSANDMEATSBBQ.COM