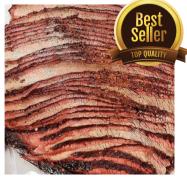

2-3 servings per 1 pound Minimum Quantity: 5 pounds

SLICED BRISKET \$149/FLAT (LEAN) \$249/PACKER

10-12 servings per flat 22-25 servings per packer

**STUFFED MEATLOAF** \$60/EACH

6-8 servings per loaf

**PORK CHOPS** \$7.49/EACH