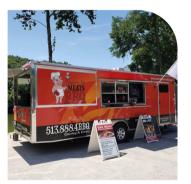

### REGULAR FOOD TRUCK \$1200/MINIMUM

1-2 attendants. 20ft. Ability to maneuver in tight spaces

#### LARGE FOOD TRUCK \$1500/MINIMUM

2+ attendants. 28ft. Ability to serve larger crowds efficiently

### FOOD TRAILER

\$1500/MINIMUM

2+ attendants. 40ft while hitched. Can be unhitched upon request. Ability to service large crowds