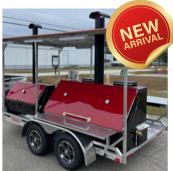

### HOG SMOKER 8 GRILL \$1500/MINIMUM

1-2 attendants. 22ft hitched. Can be unhitched upon request. Ability to cook and serve large crowds onsite

2249 BEECHMONT AVE CINCINNATI, OH 45230 513.888.4227

OPS@SWEETSANDMEATSBBQ.COM WEBSITE: SWEETSANDMEATSBBQ.COM