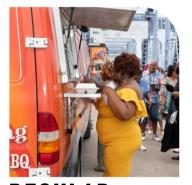

### REGULAR FOOD TRUCK \$1200/MINIMUM

1-2 attendants. 20ft. Ability to maneuver in tight spaces