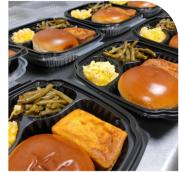

#### BOX MEALS \$12.50/ECONOMY \$14.50/EXPRESS \$16/BASIC

For groups of 20 or more. Minimums apply inquire further.