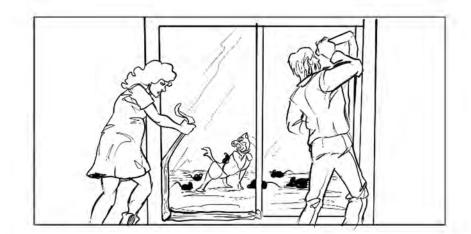

# EARTH ABIDES

SEASON 01 EPISODE 02

PAGE 15

SC. 51 - SHOT 2

POV of Lucky being attacked, as seen through patio doors, as Ish approaches.

Two-passes lock-off:

-- Actors approach glass, and rip off weather stripping -- seen in reflections also.

-- Pass for Lucky outside "chasing his tail" being attacked.

SC. 51 - SHOT 3

B-Camera alt angle. --With window box rats.

SC. 51 SHOT 4

Single Emma Ripping the Weather Stripping Off.