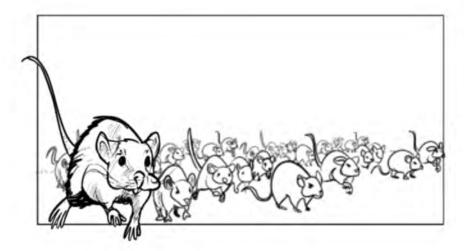

#### EARTH ABIDES

SEASON 01 EPISODE 02 PAGE 01

SC. 46 - SHOT 1 -- COMP

Master bonfire WS with lens at floor / rat height.

SC. 46 - SHOT 1

Two passes lock-off: -- Actors

SC. 46 - SHOT 1 -- Rats scattering past lens --Greenscreen (or Location element?) Note: VFX muzzle flash, interactive lighting.