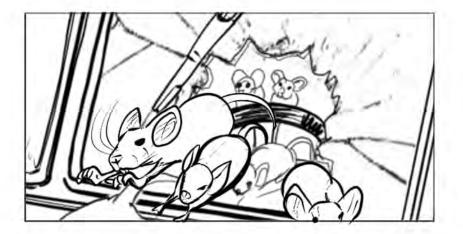

#### EARTH ABIDES

SEASON 01 EPISODE 02 PAGE 01

SC. 46 - SHOT 1 -- COMP

Master bonfire WS with lens at floor / rat height.

SC. 46 - SHOT 1

Two passes lock-off: -- Actors

SC. 46 - SHOT 1 -- Rats scattering past lens --Greenscreen (or Location element?) Note: VFX muzzle flash, interactive lighting.

# EARTH ABIDES

SEASON 01 EPISODE 02 PAGE 02

SC. 46 - SHOT 2

Single on Ish tending bonfire.

SC. 46 - SHOT 3

Single on Emma, shooting rats. Note: VFX muzzle flash, interactive

SC. 46 - SHOT 4 -- COMP Rat explodes from gunfire, as others scatter.

# EARTH ABIDES

SEASON 01 EPISODE 02 PAGE 03

Sc. 46 - SHOT 4

Two passes + CG: -- Actors b.g. plate

SC. 46 - SHOT 4

- -- Rats scatter
- +
- -- CG Rat explodeslighting.

- SC. 46 SHOT 5 -- POV Two passes + CG: -- Plate of pavement. +
- -- Rats scatter, seen from above
- -- Greenscreen (or Location element?)