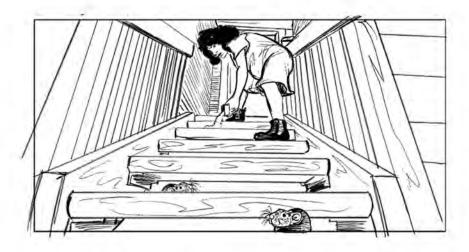

#### EARTH ABIDES

SEASON 01 EPISODE 02 PAGE 05

SC. 47 - SHOT 7

-- Rats scattering --Greenscreen (or Location element?)

Note: VFX muzzle flash and interactive lighting.

SC. 48 - SHOT 1

LWA (Low Wide Angle) Emma working her way down the steps, baking soda sprinkled along exterior of the back deck stairs. (Kitchen glowing b.g.)

CG rats on lower step crawls up between. She douses with powder, and it C.G. scurries down between the boards.