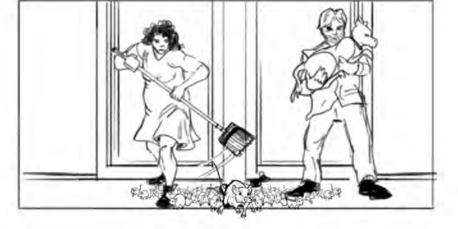

# EARTH ABIDES

SEASON 01 EPISODE 02

PAGE 18

SC. 51 - SHOT 10

Single Emma takes up a broom (or other weapon) to Fend Off Rats

SC. 51 - SHOT 11 - COMP -- Master

Rats Streaming in Open Door, as Emma Fends Off and Ish Gets Rats off of Lucky.

Two-passes lock-off:

SC. 51 SHOT 11 -

-- Live rats running in door, straight past lens.

#### EARTH ABIDES

SEASON 01 EPISODE 02 PAGE 19

SC. 51 - SHOT 11 -- Actors and Lucky pass.

SC. 51 - SHOT 12

Detail of Rats Infiltrating Rec Room.

SC. 51 SHOT 13

B-camera Details of Rats Streaming into the Rec Room.