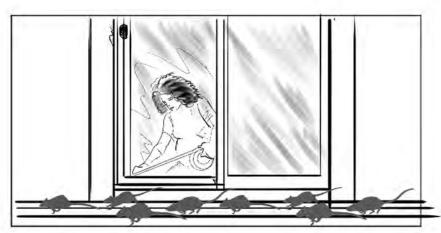

# EARTH ABIDES

SEASON 01 EPISODE 02

PAGE 06

SC. 48 - SHOT 1

+

Camera on front deck, looking through glass as Emma seals lower sliding door -- Rats in "window box" in camera + Rat wipes foreground.

-- Foreground rat wipes --Greenscreen element, or CG

SC. 48 - SHOT 2

ECU Rats seen through the glass -- Camera inside.

-- In-camera, rats in window box.

SC. 48 - SHOT 3 Emma Profile facing Rats against the Glass -- In-camera, rats in window box.