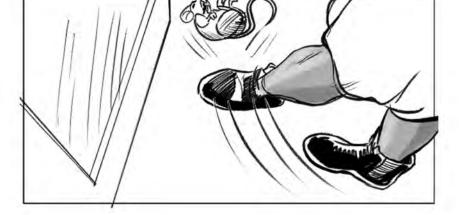

#### EARTH ABIDES

SEASON 01 EPISODE 02 PAGE 01

SC. 46 - SHOT 1 -- COMP

Master bonfire WS with lens at floor / rat height.

SC. 46 - SHOT 1

Two passes lock-off: -- Actors

SC. 46 - SHOT 1 -- Rats scattering past lens --Greenscreen (or Location element?) Note: VFX muzzle flash, interactive lighting.