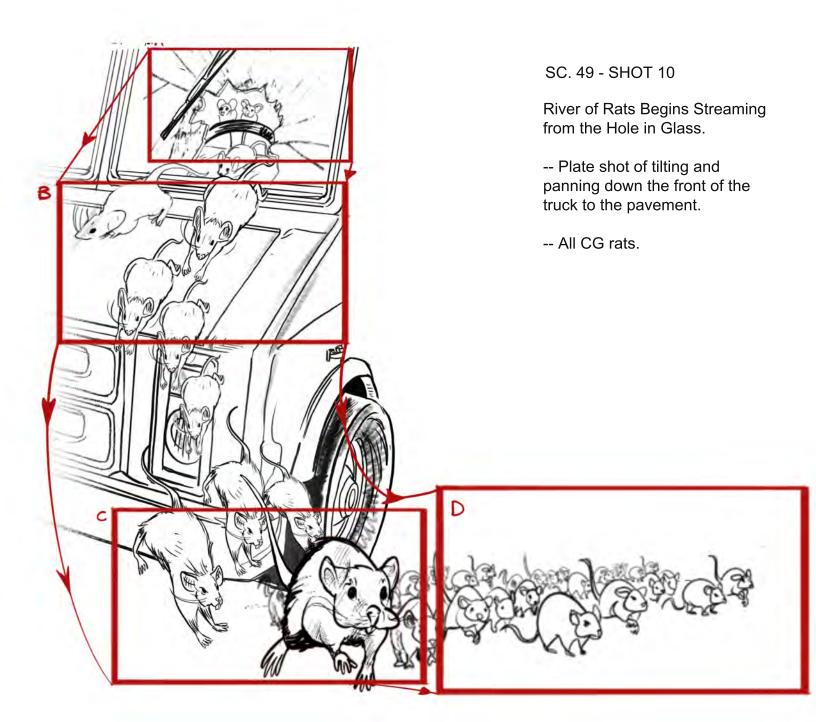

#### EARTH ABIDES

SEASON 01 EPISODE 02 PAGE 11

SC. 49 - SHOT 11

ECU lsh horrified + ECU Emma horrified (B-camera)

The River of Rats Streams under the Camera.

-- Camera height to best show river flowing under the lens (slightly higher than drawn?)

-- All CG rats.

SC. 49 SHOT 13

Details of Rats on the Truck -- Various.

-- Various Plate Shots designed to show rats emerging.

-- All CG rats (unless you prefer to do a black studio shoot with live rats on the truck?)