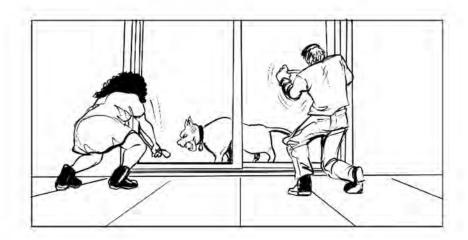

# EARTH ABIDES

SEASON 01 EPISODE 02

PAGE 15

SC. 51 - SHOT 2

POV of Lucky being attacked, as seen through patio doors, as Ish approaches.

Two-passes lock-off:

-- Actors approach glass, and rip off weather stripping -- seen in reflections also.

-- Pass for Lucky outside "chasing his tail" being attacked.

SC. 51 - SHOT 3

B-Camera alt angle. --With window box rats.

SC. 51 SHOT 4

Single Emma Ripping the Weather Stripping Off.