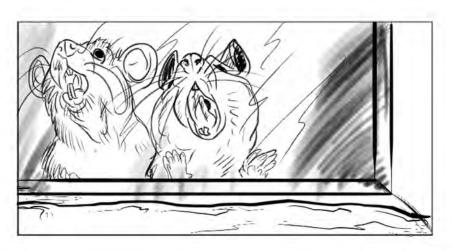

SC. 48 - SHOT 2

ECU Rats seen through the glass -- Camera inside.

-- In-camera, rats in window box.

SC. 48 - SHOT 3 Emma Profile facing Rats against the Glass -- In-camera, rats in window box.