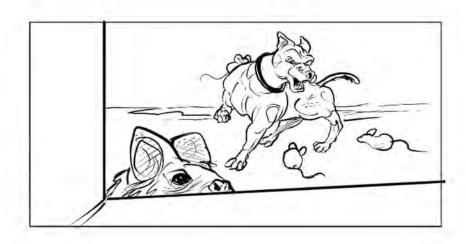

#### EARTH ABIDES

SEASON 01 EPISODE 02 PAGE 01

SC. 46 - SHOT 1 -- COMP

Master bonfire WS with lens at floor / rat height.

SC. 46 - SHOT 1

Two passes lock-off: -- Actors

SC. 46 - SHOT 1 -- Rats scattering past lens --Greenscreen (or Location element?) Note: VFX muzzle flash, interactive lighting.