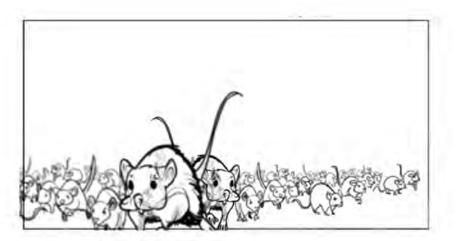

#### EARTH ABIDES

SEASON 01 EPISODE 02 PAGE 01

SC. 46 - SHOT 1 -- COMP

Master bonfire WS with lens at floor / rat height.

SC. 46 - SHOT 1

Two passes lock-off: -- Actors

SC. 46 - SHOT 1 -- Rats scattering past lens --Greenscreen (or Location element?) Note: VFX muzzle flash, interactive lighting.

# EARTH ABIDES

SEASON 01 EPISODE 02 PAGE 02

SC. 46 - SHOT 2

Single on Ish tending bonfire.

SC. 46 - SHOT 3

Single on Emma, shooting rats. Note: VFX muzzle flash, interactive

SC. 46 - SHOT 4 -- COMP Rat explodes from gunfire, as others scatter.

# EARTH ABIDES

SEASON 01 EPISODE 02 PAGE 03

Sc. 46 - SHOT 4

Two passes + CG: -- Actors b.g. plate

SC. 46 - SHOT 4

- -- Rats scatter
- +
- -- CG Rat explodeslighting.

- SC. 46 SHOT 5 -- POV Two passes + CG: -- Plate of pavement. +
- -- Rats scatter, seen from above
- -- Greenscreen (or Location element?)