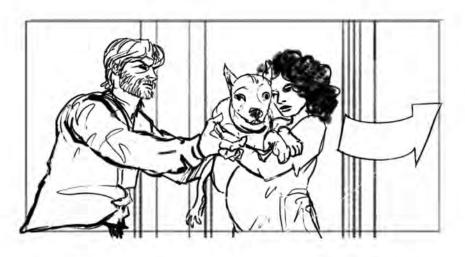

# EARTH ABIDES

SC. 51 - SHOT 7

Ish Grabs Lucky with Rats Attacking. -- Some rubber rats velcro'd to Lucky.

+

-- CG rats still attacking. Note: Hand-Held, camera in movement, chaos needed -tracking.

SC. 51 - SHOT 8

Ish Frantically Pulling Rats Off of Lucky.

-- Need visual chaos to "sell" the rubber rats.

-- CG rat flailing as it flies off.