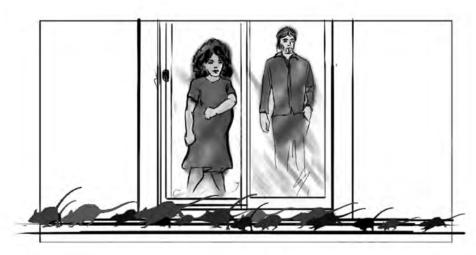

# EARTH ABIDES

SEASON 01 EPISODE 02

PAGE 06

SC. 48 - SHOT 1

+

Camera on front deck, looking through glass as Emma seals lower sliding door -- Rats in "window box" in camera + Rat wipes foreground.

-- Foreground rat wipes --Greenscreen element, or CG