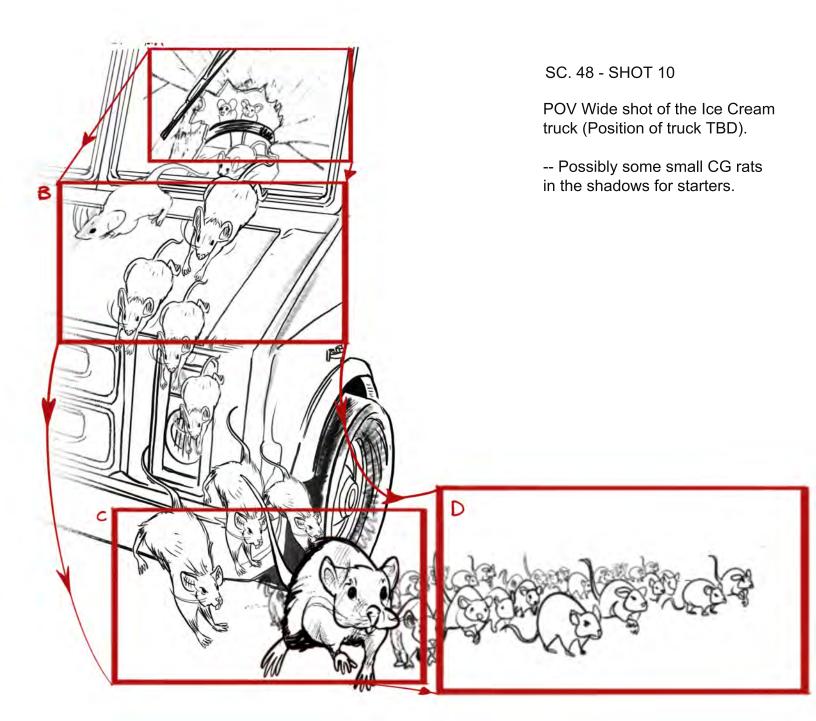

# EARTH ABIDES

SEASON 01 EPISODE 02 PAGE 08

SC. 48 - SHOT 7

POV Wide shot of the Ice Cream truck (Position of truck TBD).

-- Possibly some small CG rats in the shadows for starters.

SC. 49 - SHOT 8

ECU Profiles Ish and Emma listening.

SC. 49 SHOT 9 MS Ice Cream Truck - Rats begin to Emerge. Also on ROOF.

-- All CG rats.