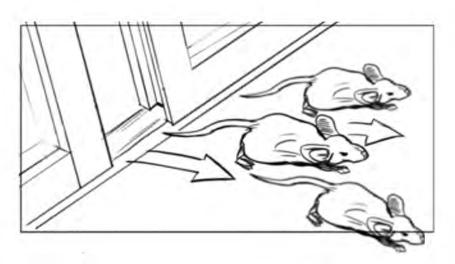

#### EARTH ABIDES

SEASON 01 EPISODE 02 PAGE 11

SC. 49 - SHOT 11

ECU lsh horrified + ECU Emma horrified (B-camera)

The River of Rats Streams under the Camera.

-- Camera height to best show river flowing under the lens (slightly higher than drawn?)