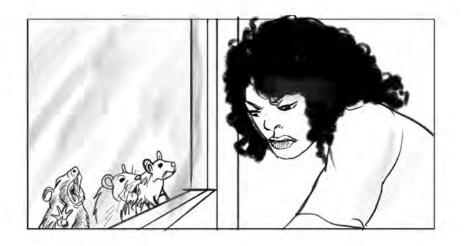

SC. 48 - SHOT 2

ECU Rats seen through the glass -- Camera inside.

-- In-camera, rats in window box.

SC. 48 - SHOT 3 Emma Profile facing Rats against the Glass -- In-camera, rats in window box.

# EARTH ABIDES

SEASON 01 EPISODE 02 PAGE 07

SC. 48 - SHOT 4

CU Emma hearing music/bells. Rats climb screen.

-- In-camera (I hope rats will climb the screen.)

SC. 49 - SHOT 5

Emma joins lsh, both looking in direction of music/bells.