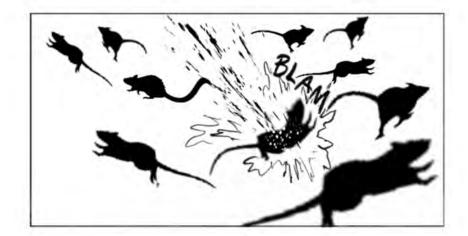

# EARTH ABIDES

SEASON 01 EPISODE 02 PAGE 02

SC. 46 - SHOT 2

Single on Ish tending bonfire.

SC. 46 - SHOT 3

Single on Emma, shooting rats. Note: VFX muzzle flash, interactive

SC. 46 - SHOT 4 -- COMP Rat explodes from gunfire, as others scatter.

# EARTH ABIDES

SEASON 01 EPISODE 02 PAGE 03

Sc. 46 - SHOT 4

Two passes + CG: -- Actors b.g. plate

SC. 46 - SHOT 4

- -- Rats scatter
- +
- -- CG Rat explodeslighting.

- SC. 46 SHOT 5 -- POV Two passes + CG: -- Plate of pavement. +
- -- Rats scatter, seen from above
- -- Greenscreen (or Location element?)