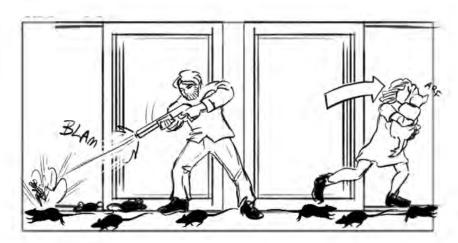

# EARTH ABIDES

SEASON 01 EPISODE 02 PAGE 02

SC. 46 - SHOT 2

Single on Ish tending bonfire.

SC. 46 - SHOT 3

Single on Emma, shooting rats. Note: VFX muzzle flash, interactive

SC. 46 - SHOT 4 -- COMP Rat explodes from gunfire, as others scatter.

# EARTH ABIDES

SEASON 01 EPISODE 02 PAGE 03

Sc. 46 - SHOT 4

Two passes + CG: -- Actors b.g. plate

SC. 46 - SHOT 4

- -- Rats scatter
- +
- -- CG Rat explodeslighting.

- SC. 46 SHOT 5 -- POV Two passes + CG: -- Plate of pavement. +
- -- Rats scatter, seen from above
- -- Greenscreen (or Location element?)