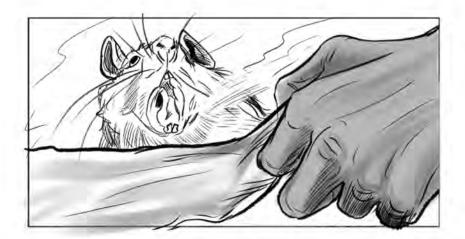

# EARTH ABIDES

SEASON 01 EPISODE 02

PAGE 15

SC. 51 - SHOT 2

POV of Lucky being attacked, as seen through patio doors, as Ish approaches.

Two-passes lock-off:

-- Actors approach glass, and rip off weather stripping -- seen in reflections also.

-- Pass for Lucky outside "chasing his tail" being attacked.

SC. 51 - SHOT 3

B-Camera alt angle. --With window box rats.

SC. 51 SHOT 4

Single Emma Ripping the Weather Stripping Off.