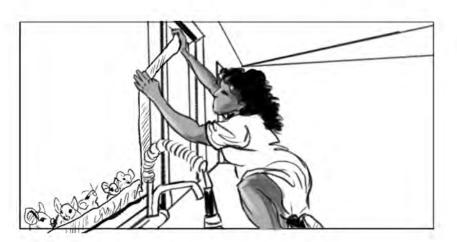

#### EARTH ABIDES

SEASON 01 EPISODE 02 PAGE 05

SC. 47 - SHOT 7

-- Rats scattering --Greenscreen (or Location element?)

Note: VFX muzzle flash and interactive lighting.

SC. 48 - SHOT 1

LWA (Low Wide Angle) Emma working her way down the steps, baking soda sprinkled along exterior of the back deck stairs. (Kitchen glowing b.g.)