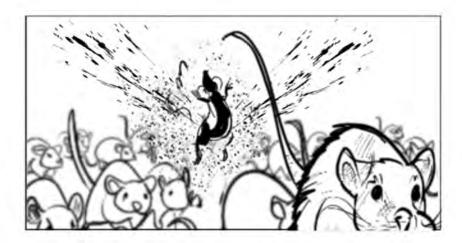

# EARTH ABIDES

SEASON 01 EPISODE 02 PAGE 03

Sc. 46 - SHOT 4

Two passes + CG: -- Actors b.g. plate

SC. 46 - SHOT 4

- -- Rats scatter
- +
- -- CG Rat explodeslighting.

- SC. 46 SHOT 5 -- POV Two passes + CG: -- Plate of pavement. +
- -- Rats scatter, seen from above
- -- Greenscreen (or Location element?)