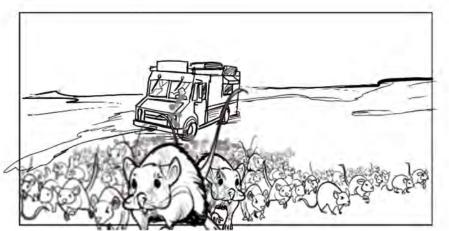

SC. 49 SHOT 9 MS Ice Cream Truck - Rats begin to Emerge. Also on ROOF.

-- All CG rats.

-- All CG rats.

SC. 49 SHOT 13

Details of Rats on the Truck -- Various.

-- Various Plate Shots designed to show rats emerging.

-- All CG rats (unless you prefer to do a black studio shoot with live rats on the truck?)