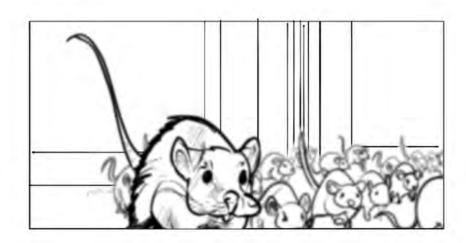

SC. 49 SHOT 9 MS Ice Cream Truck - Rats begin to Emerge. Also on ROOF.

-- All CG rats.

-- All CG rats.

SC. 49 SHOT 13

Details of Rats on the Truck -- Various.

-- Various Plate Shots designed to show rats emerging.

-- All CG rats (unless you prefer to do a black studio shoot with live rats on the truck?)