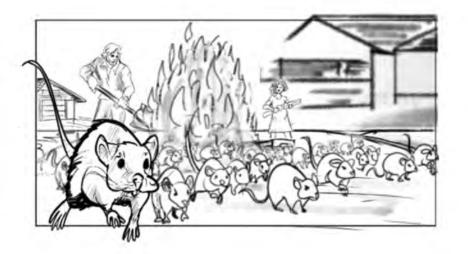

#### EARTH ABIDES

SEASON 01 EPISODE 02 PAGE 01

SC. 46 - SHOT 1 -- COMP

Master bonfire WS with lens at floor / rat height.

SC. 46 - SHOT 1

Two passes lock-off: -- Actors

SC. 46 - SHOT 1 -- Rats scattering past lens --Greenscreen (or Location element?) Note: VFX muzzle flash, interactive lighting.