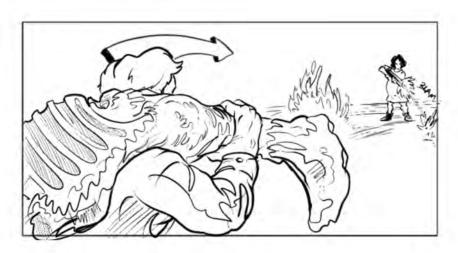

# EARTH ABIDES

SC. 51 - SHOT 7

Ish Grabs Lucky with Rats Attacking. -- Some rubber rats velcro'd to Lucky.

+

-- CG rats still attacking. Note: Hand-Held, camera in movement, chaos needed -tracking.

SC. 51 - SHOT 8

Ish Frantically Pulling Rats Off of Lucky.

-- Need visual chaos to "sell" the rubber rats.

-- CG rat flailing as it flies off.