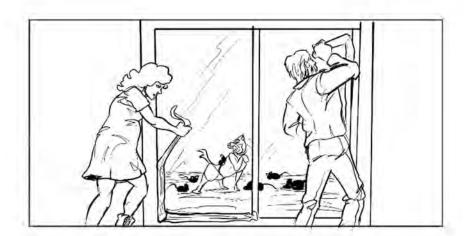

# EARTH ABIDES

SEASON 01 EPISODE 02

PAGE 15

SC. 51 - SHOT 2

POV of Lucky being attacked, as seen through patio doors, as Ish approaches.

Two-passes lock-off:

-- Actors approach glass, and rip off weather stripping -- seen in reflections also.

-- Pass for Lucky outside "chasing his tail" being attacked.

SC. 51 - SHOT 3

B-Camera alt angle. --With window box rats.

SC. 51 SHOT 4

Single Emma Ripping the Weather Stripping Off.