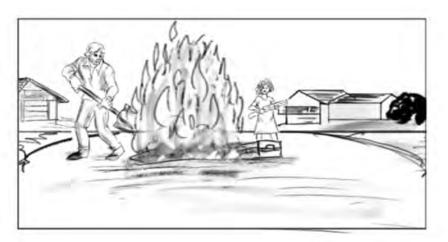

# EARTH ABIDES

SEASON 01 EPISODE 02 PAGE 02

SC. 46 - SHOT 2

Single on Ish tending bonfire.

SC. 46 - SHOT 3

Single on Emma, shooting rats. Note: VFX muzzle flash, interactive

SC. 46 - SHOT 4 -- COMP Rat explodes from gunfire, as others scatter.