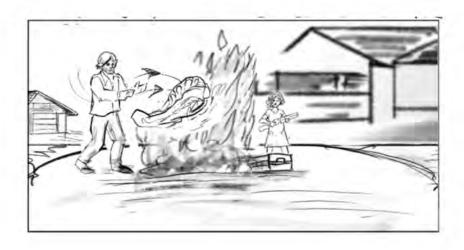

SC. 47 - SHOT 7

Master Ish adds Cow Carcass to Bonfire, as Emma shoots.

SC. 47 - SHOT 7 -- Actors

#### EARTH ABIDES

SEASON 01 EPISODE 02 PAGE 05

SC. 47 - SHOT 7

-- Rats scattering --Greenscreen (or Location element?)

Note: VFX muzzle flash and interactive lighting.

SC. 48 - SHOT 1

LWA (Low Wide Angle) Emma working her way down the steps, baking soda sprinkled along exterior of the back deck stairs. (Kitchen glowing b.g.)