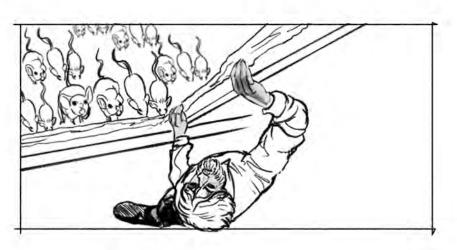

#### EARTH ABIDES

SEASON 01 EPISODE 02 PAGE 11

SC. 49 - SHOT 11

ECU lsh horrified + ECU Emma horrified (B-camera)

The River of Rats Streams under the Camera.

-- Camera height to best show river flowing under the lens (slightly higher than drawn?)