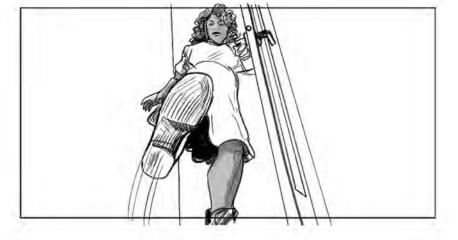

# EARTH ABIDES

SEASON 01 EPISODE 02

PAGE 15

SC. 51 - SHOT 2

POV of Lucky being attacked, as seen through patio doors, as Ish approaches.

Two-passes lock-off:

-- Actors approach glass, and rip off weather stripping -- seen in reflections also.

-- Pass for Lucky outside "chasing his tail" being attacked.

SC. 51 - SHOT 3

B-Camera alt angle. --With window box rats.

SC. 51 SHOT 4

Single Emma Ripping the Weather Stripping Off.

#### EARTH ABIDES

SEASON 01 EPISODE 02 PAGE 16

SC. 51 - SHOT 3

Single Ish, now opening the sliding door.

SC. 51 - SHOT 5

B-Camera alt angle. --With window box rats.

SC. 51 SHOT 6

Resume Master -- Ish Hurries to Slide Open the Patio Door to Save Lucky.