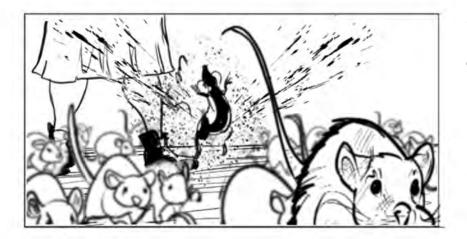

# EARTH ABIDES

SEASON 01 EPISODE 02 PAGE 02

SC. 46 - SHOT 2

Single on Ish tending bonfire.

SC. 46 - SHOT 3

Single on Emma, shooting rats. Note: VFX muzzle flash, interactive

SC. 46 - SHOT 4 -- COMP Rat explodes from gunfire, as others scatter.

# EARTH ABIDES

SEASON 01 EPISODE 02 PAGE 03

Sc. 46 - SHOT 4

Two passes + CG: -- Actors b.g. plate

SC. 46 - SHOT 4

- -- Rats scatter
- +
- -- CG Rat explodeslighting.

- SC. 46 SHOT 5 -- POV Two passes + CG: -- Plate of pavement. +
- -- Rats scatter, seen from above
- -- Greenscreen (or Location element?)