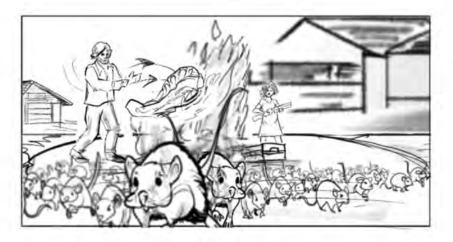

# EARTH ABIDES

SEASON 01 EPISODE 02 PAGE 04

SC. 47 - SHOT 6

Follow Ish carrying Cow to Bonfire, as Emma shoots.

Note: VFX muzzle flash, interactive lighting.

Note: Possibly add some CG rats in the dark.... or not.

SC. 47 - SHOT 7

Master Ish adds Cow Carcass to Bonfire, as Emma shoots.

SC. 47 - SHOT 7 -- Actors

#### EARTH ABIDES

SEASON 01 EPISODE 02 PAGE 05

SC. 47 - SHOT 7

-- Rats scattering --Greenscreen (or Location element?)

Note: VFX muzzle flash and interactive lighting.

SC. 48 - SHOT 1

LWA (Low Wide Angle) Emma working her way down the steps, baking soda sprinkled along exterior of the back deck stairs. (Kitchen glowing b.g.)