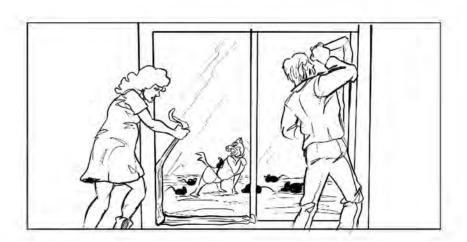

# EARTH ABIDES

SEASON 01 EPISODE 02

PAGE 15

SC. 51 - SHOT 2

POV of Lucky being attacked, as seen through patio doors, as Ish approaches.

Two-passes lock-off:

-- Actors approach glass, and rip off weather stripping -- seen in reflections also.

-- Pass for Lucky outside "chasing his tail" being attacked.

SC. 51 - SHOT 3

B-Camera alt angle. --With window box rats.

SC. 51 SHOT 4

Single Emma Ripping the Weather Stripping Off.